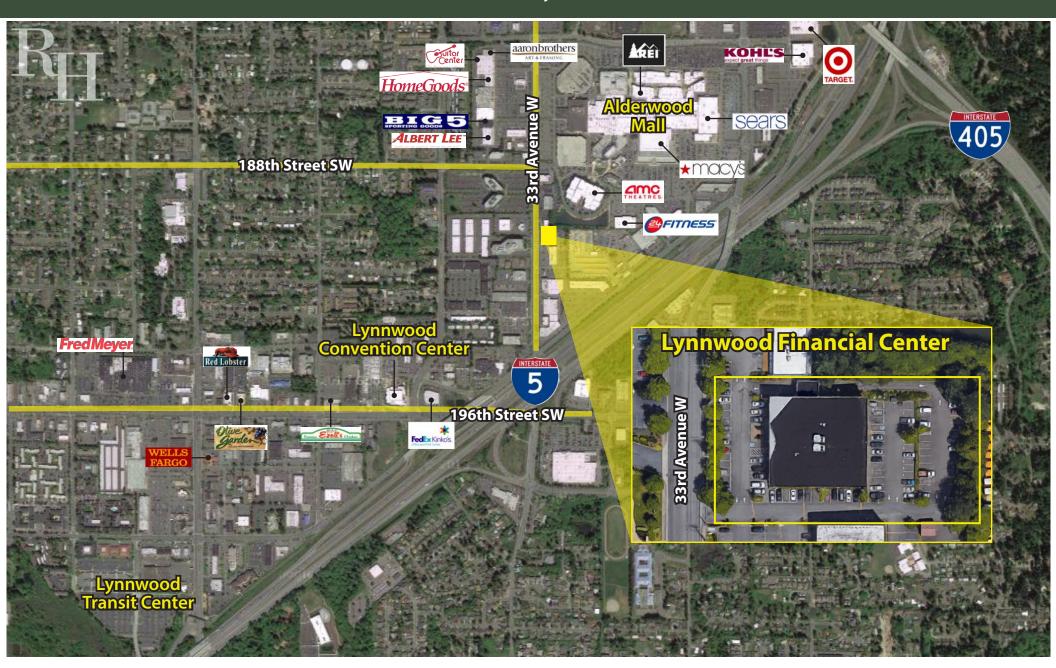

#### **FEATURES:**

- New Ownership
- Former Bank Suite with Drive-Thru Available (Suite 200)
- Borders Alderwood Mall & Many Restaurants & Amenities
- Immediate Access to I-5 & I-405
- Less than 1 Mile from Lynnwood Transit Center