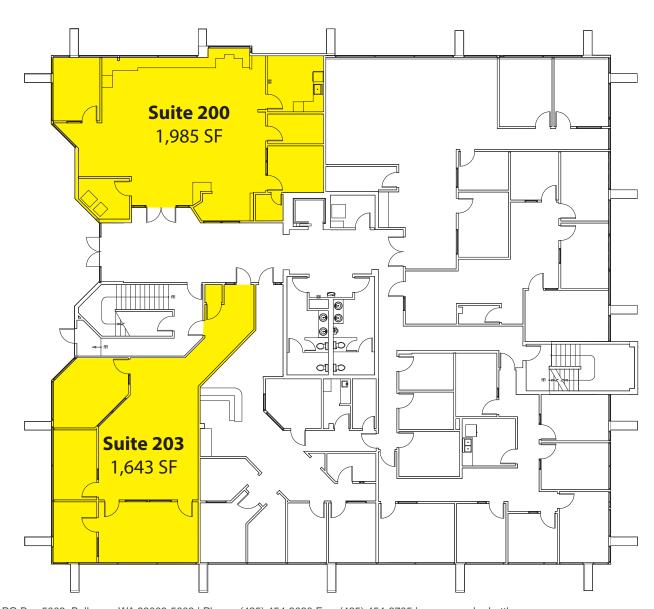

### **Second Floor**

| Suite | Square Feet | Available |
|-------|-------------|-----------|
| 200*  | 1,985 SF    | 30 Days   |
| 203   | 1,643 SF    | Now       |

\*Suite 200:

Former bank suite with drive-thru and signage on 33rd Ave W