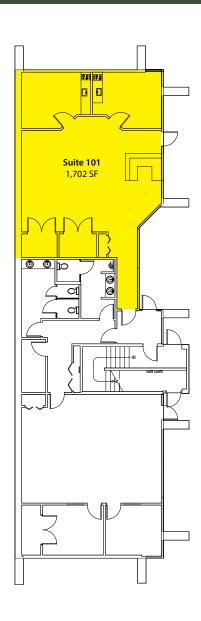

#### **First Floor**

| Suite | Square Feet | Available |
|-------|-------------|-----------|
| 101   | 1,702 SF    | Now       |

19009 33rd Avenue W, Lynnwood, WA 98036