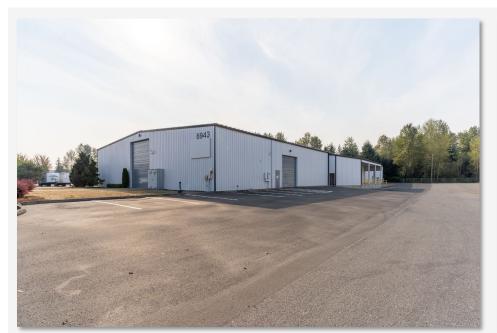

oversized & 2 standard) & 4 covered Dock-high doors.

**Insulated** – Warehouse is fully insulated.

Clear Span Warehouse - with 20 ft. Eave height.

Office - 320 SF (Two Offices + Restroom).



#### **PROPERTY OVERVIEW**

**Address:** 6943 Salashan Parkway, Ferndale, WA 98248

**APN:** 3902061181070000

**Total Building SF: 25,862** 

**Site Area:** 1.54 Acres (67,082 SF)

Year Built: 2002

Market: Ferndale

**Notes:** Landlord is willing to build out additional office space to meet tenant requirements.

FLOOR PLANS - Landlord is willing to build out additional office space to meet Tenant requirements.



#### **MAP**



#### **SITE AERIAL**



6943 SALASHAN PKWY



# **PROPERTY PHOTOS**

#### **AERIAL PHOTOS**









6943 SALASHAN PKWY AERIAL PHOTOS • PAGE 7

#### **EXTERIOR PHOTOS**









6943 SALASHAN PKWY EXTERIOR PHOTOS • PAGE 8

#### **EXTERIOR PHOTOS**









6943 SALASHAN PKWY EXTERIOR PHOTOS • PAGE 9

#### **INTERIOR PHOTOS**



#### **INTERIOR PHOTOS**









6943 SALASHAN PKWY



## FOR MORE INFORMATION PLEASE CONTACT:

TRACY CARPENTER

GAGE COMMERCIAL REAL ESTATE, LLC.

BROKER/OWNER

360.303.2608

TRACY@GAGECRE.COM

GREG MARTINEAU, CCIM

GAGE COMMERCIAL REAL ESTATE, LLC.

BROKER/OWNER

360.820.4645

GREG@GAGECRE.COM