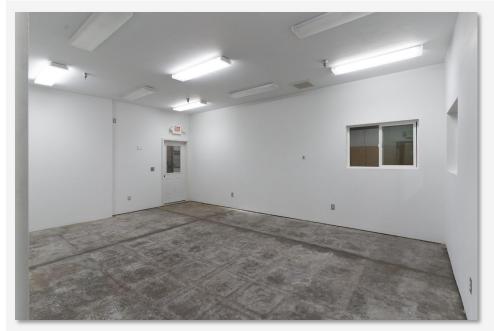

Office - 320 SF (Two Offices + Restroom).

**Notes:** Landlord is willing to build out additional office space to meet tenant requirements.

FLOOR PLANS - Landlord is willing to build out additional office space to meet Tenant requirements.