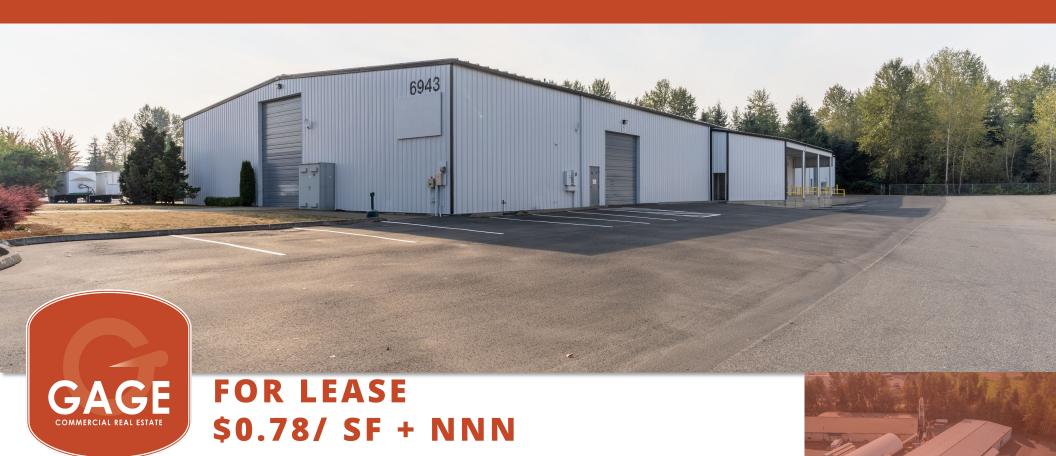

### LARGE CLEAR-SPAN WAREHOUSE

6943 Salashan Pkwy, Ferndale WA 98248

- 25,862 TOTAL SF (DIVISIBLE TO 12,805 SF)
- 4 GRADE-LEVEL & 4 DOCK-HIGH DOORS (COVERED LOADING DOCKS)
- FULLY INSULATED
- 1,000- AMP 480V 3-PHASE POWER
- LANDLORD IS WILLING TO BUILD OUT ADDITIONAL OFFICE SPACE TO MEET TENANT REQUIREMENTS.

# **PROPERTY PHOTOS**

#### **EXTERIOR PHOTOS**

6943 SALASHAN PKWY EXTERIOR PHOTOS • PAGE 8