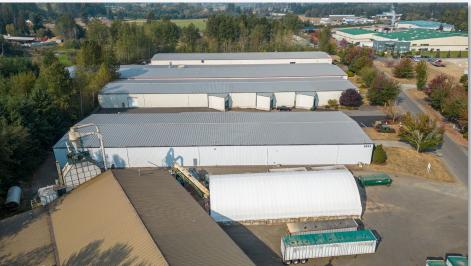

bility.

**Flexible Docking –** Warehouse offers a mix of 4 Grade-level (2 oversized & 2 standard) & 4 covered Dock-high doors.

**Insulated** – Warehouse is fully insulated.

Clear Span Warehouse - with 20 ft. Eave height.

Office - 320 SF (Two Offices + Restroom).



#### **PROPERTY OVERVIEW**

**Address:** 6943 Salashan Parkway, Ferndale, WA 98248

**APN:** 3902061181070000

**Total Building SF: 25,862** 

**Site Area:** 1.54 Acres (67,082 SF)

Year Built: 2002

Market: Ferndale

**Notes:** Landlord is willing to build out additional office space to meet tenant requirements.

FLOOR PLANS - Landlord is willing to build out additional office space to meet Tenant requirements.



#### **MAP**



#### **SITE AERIAL**



6943 SALASHAN PKWY



# **PROPERTY PHOTOS**

#### **AERIAL PHOTOS**









6943 SALASHAN PKWY AERIAL PHOTOS • PAGE 7

#### **EXTERIOR PHOTOS**









6943 SALASHAN PKWY EXTERIOR PHOTOS • PAGE 8

#### **EXTERIOR PHOTOS**









6943 SALASHAN PKWY EXTERIOR PHOTOS • PAGE 9

#### **INTERIOR PHOTOS**



#### **INTERIOR PHOTOS**









6943 SALASHAN PKWY



## FOR MORE INFORMATION PLEASE CONTACT:

TRACY CARPENTER

GAGE COMMERCIAL REAL ESTATE, LLC.

BROKER/OWNER

360.303.2608

TRACY@GAGECRE.COM

GREG MARTINEAU, CCIM

GAGE COMMERCIAL REAL ESTATE, LLC.

BROKER/OWNER

360.820.4645

GREG@GAGECRE.COM