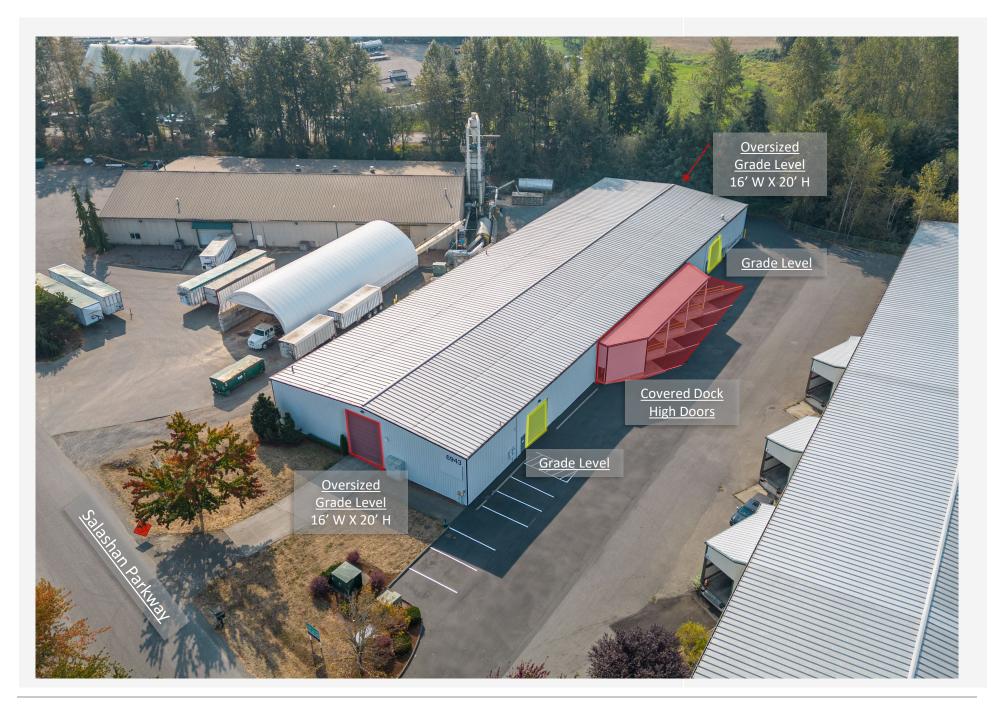

### LARGE CLEAR-SPAN WAREHOUSE

6943 Salashan Pkwy, Ferndale WA 98248

- 25,862 TOTAL SF (DIVISIBLE TO 12,805 SF)
- 4 GRADE-LEVEL & 4 DOCK-HIGH DOORS (COVERED LOADING DOCKS)
- FULLY INSULATED
- 1,000- AMP 480V 3-PHASE POWER
- LANDLORD IS WILLING TO BUILD OUT ADDITIONAL OFFICE SPACE TO MEET TENANT REQUIREMENTS.

**Flexible Docking –** Warehouse offers a mix of 4 Grade-level (2 oversized & 2 standard) & 4 covered Dock-high doors.

**Insulated** – Warehouse is fully insulated.

Clear Span Warehouse - with 20 ft. Eave height.

#### **SITE AERIAL**

6943 SALASHAN PKWY