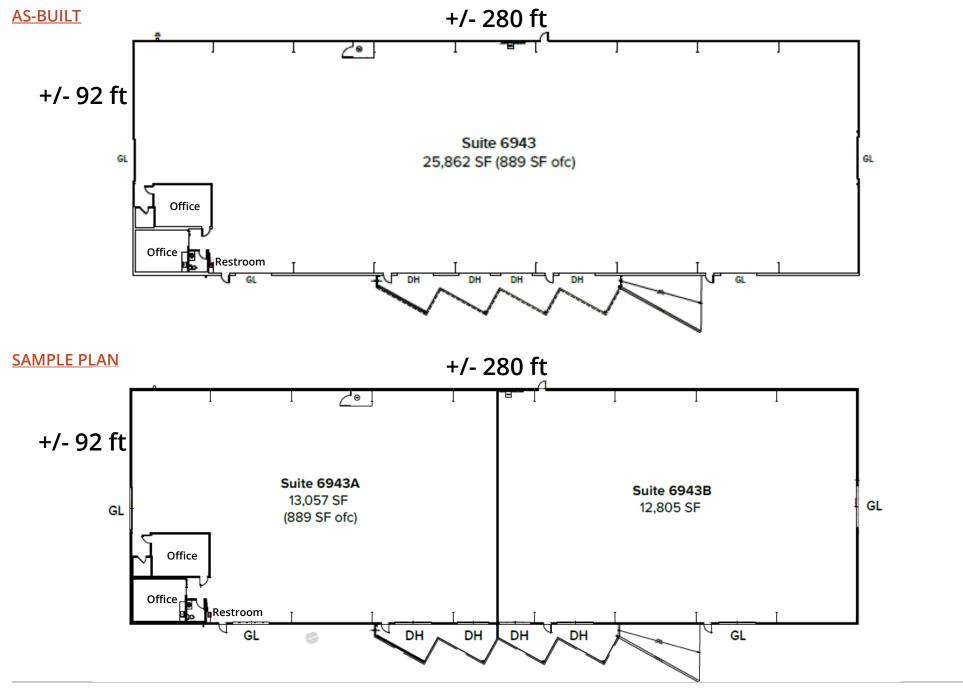

### LARGE CLEAR-SPAN WAREHOUSE

6943 Salashan Pkwy, Ferndale WA 98248

- 25,862 TOTAL SF (DIVISIBLE TO 12,805 SF)
- 4 GRADE-LEVEL & 4 DOCK-HIGH DOORS (COVERED LOADING DOCKS)
- FULLY INSULATED
- 1,000- AMP 480V 3-PHASE POWER
- LANDLORD IS WILLING TO BUILD OUT ADDITIONAL OFFICE SPACE TO MEET TENANT REQUIREMENTS.

Sprinklers - Warehouse is fully Sprinkled (Wet System).

Flexible Floor Plan- Warehouse is 25,862 SF, with the possibility to demise as small as 12,805 SF.

Parking & Turnaround - 7 marked Parking spaces, ample room for truck maneuverability.

**Flexible Docking –** Warehouse offers a mix of 4 Grade-level (2 oversized & 2 standard) & 4 covered Dock-high doors.

**Insulated** – Warehouse is fully insulated.

Clear Span Warehouse - with 20 ft. Eave height.

Office - 320 SF (Two Offices + Restroom).

**Notes:** Landlord is willing to build out additional office space to meet tenant requirements.

FLOOR PLANS - Landlord is willing to build out additional office space to meet Tenant requirements.