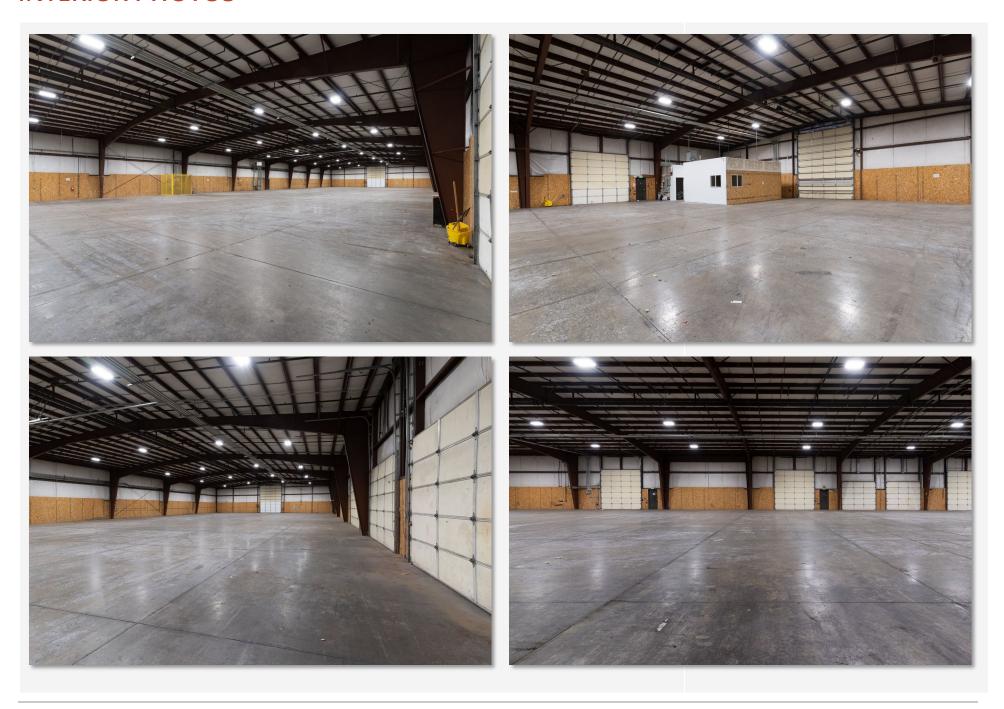

320 SF (Two Offices + Restroom).



#### **PROPERTY OVERVIEW**

**Address:** 6943 Salashan Parkway, Ferndale, WA 98248

**APN:** 3902061181070000

**Total Building SF: 25,862** 

**Site Area:** 1.54 Acres (67,082 SF)

Year Built: 2002

Market: Ferndale

**Notes:** Landlord is willing to build out additional office space to meet tenant requirements.

FLOOR PLANS - Landlord is willing to build out additional office space to meet Tenant requirements.



#### **MAP**



#### **SITE AERIAL**



6943 SALASHAN PKWY



# **PROPERTY PHOTOS**

#### **AERIAL PHOTOS**









6943 SALASHAN PKWY AERIAL PHOTOS • PAGE 7

#### **EXTERIOR PHOTOS**









6943 SALASHAN PKWY EXTERIOR PHOTOS • PAGE 8

#### **EXTERIOR PHOTOS**









6943 SALASHAN PKWY EXTERIOR PHOTOS • PAGE 9

#### **INTERIOR PHOTOS**



#### **INTERIOR PHOTOS**









6943 SALASHAN PKWY



## FOR MORE INFORMATION PLEASE CONTACT:

TRACY CARPENTER

GAGE COMMERCIAL REAL ESTATE, LLC.

BROKER/OWNER

360.303.2608

TRACY@GAGECRE.COM

GREG MARTINEAU, CCIM

GAGE COMMERCIAL REAL ESTATE, LLC.

BROKER/OWNER

360.820.4645

GREG@GAGECRE.COM