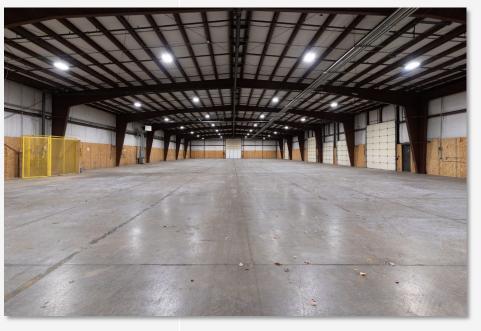

#### **PROPERTY OVERVIEW**

**Address:** 6943 Salashan Parkway, Ferndale, WA 98248

**APN:** 3902061181070000

**Total Building SF: 25,862** 

**Site Area:** 1.54 Acres (67,082 SF)

Year Built: 2002

Market: Ferndale

**Notes:** Landlord is willing to build out additional office space to meet tenant requirements.

FLOOR PLANS - Landlord is willing to build out additional office space to meet Tenant requirements.



#### **MAP**



#### **SITE AERIAL**



6943 SALASHAN PKWY



# **PROPERTY PHOTOS**

#### **AERIAL PHOTOS**









6943 SALASHAN PKWY AERIAL PHOTOS • PAGE 7

#### **EXTERIOR PHOTOS**









6943 SALASHAN PKWY EXTERIOR PHOTOS • PAGE 8

#### **EXTERIOR PHOTOS**









6943 SALASHAN PKWY EXTERIOR PHOTOS • PAGE 9

#### **INTERIOR PHOTOS**



#### **INTERIOR PHOTOS**









6943 SALASHAN PKWY



## FOR MORE INFORMATION PLEASE CONTACT:

TRACY CARPENTER

GAGE COMMERCIAL REAL ESTATE, LLC.

BROKER/OWNER

360.303.2608

TRACY@GAGECRE.COM

GREG MARTINEAU, CCIM

GAGE COMMERCIAL REAL ESTATE, LLC.

BROKER/OWNER

360.820.4645

GREG@GAGECRE.COM