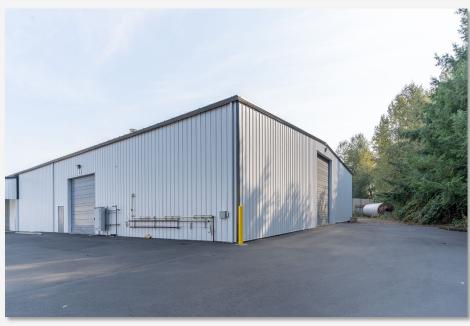

sized & 2 standard) & 4 covered Dock-high doors.

**Insulated** – Warehouse is fully insulated.

Clear Span Warehouse - with 20 ft. Eave height.

Office - 320 SF (Two Offices + Restroom).



#### **PROPERTY OVERVIEW**

**Address:** 6943 Salashan Parkway, Ferndale, WA 98248

**APN:** 3902061181070000

**Total Building SF: 25,862** 

**Site Area:** 1.54 Acres (67,082 SF)

Year Built: 2002

Market: Ferndale

**Notes:** Landlord is willing to build out additional office space to meet tenant requirements.

FLOOR PLANS - Landlord is willing to build out additional office space to meet Tenant requirements.



#### **MAP**



#### **SITE AERIAL**



6943 SALASHAN PKWY



# **PROPERTY PHOTOS**

#### **AERIAL PHOTOS**









6943 SALASHAN PKWY AERIAL PHOTOS • PAGE 7

#### **EXTERIOR PHOTOS**









6943 SALASHAN PKWY EXTERIOR PHOTOS • PAGE 8

#### **EXTERIOR PHOTOS**









6943 SALASHAN PKWY EXTERIOR PHOTOS • PAGE 9

#### **INTERIOR PHOTOS**



#### **INTERIOR PHOTOS**









6943 SALASHAN PKWY



## FOR MORE INFORMATION PLEASE CONTACT:

TRACY CARPENTER

GAGE COMMERCIAL REAL ESTATE, LLC.

BROKER/OWNER

360.303.2608

TRACY@GAGECRE.COM

GREG MARTINEAU, CCIM

GAGE COMMERCIAL REAL ESTATE, LLC.

BROKER/OWNER

360.820.4645

GREG@GAGECRE.COM