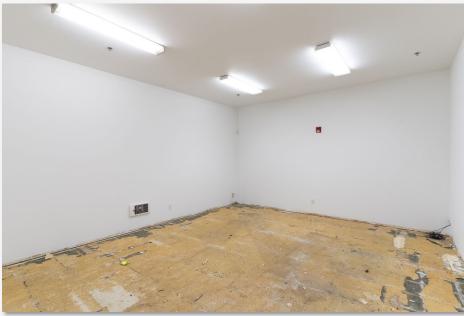

.



#### **PROPERTY OVERVIEW**

**Address:** 6943 Salashan Parkway, Ferndale, WA 98248

**APN:** 3902061181070000

**Total Building SF: 25,862** 

**Site Area:** 1.54 Acres (67,082 SF)

Year Built: 2002

Market: Ferndale

**Notes:** Landlord is willing to build out additional office space to meet tenant requirements.

FLOOR PLANS - Landlord is willing to build out additional office space to meet Tenant requirements.



#### **MAP**



#### **SITE AERIAL**



6943 SALASHAN PKWY



# **PROPERTY PHOTOS**

#### **AERIAL PHOTOS**









6943 SALASHAN PKWY AERIAL PHOTOS • PAGE 7

#### **EXTERIOR PHOTOS**









6943 SALASHAN PKWY EXTERIOR PHOTOS • PAGE 8

#### **EXTERIOR PHOTOS**









6943 SALASHAN PKWY EXTERIOR PHOTOS • PAGE 9

#### **INTERIOR PHOTOS**



#### **INTERIOR PHOTOS**









6943 SALASHAN PKWY



## FOR MORE INFORMATION PLEASE CONTACT:

TRACY CARPENTER

GAGE COMMERCIAL REAL ESTATE, LLC.

BROKER/OWNER

360.303.2608

TRACY@GAGECRE.COM

GREG MARTINEAU, CCIM

GAGE COMMERCIAL REAL ESTATE, LLC.

BROKER/OWNER

360.820.4645

GREG@GAGECRE.COM