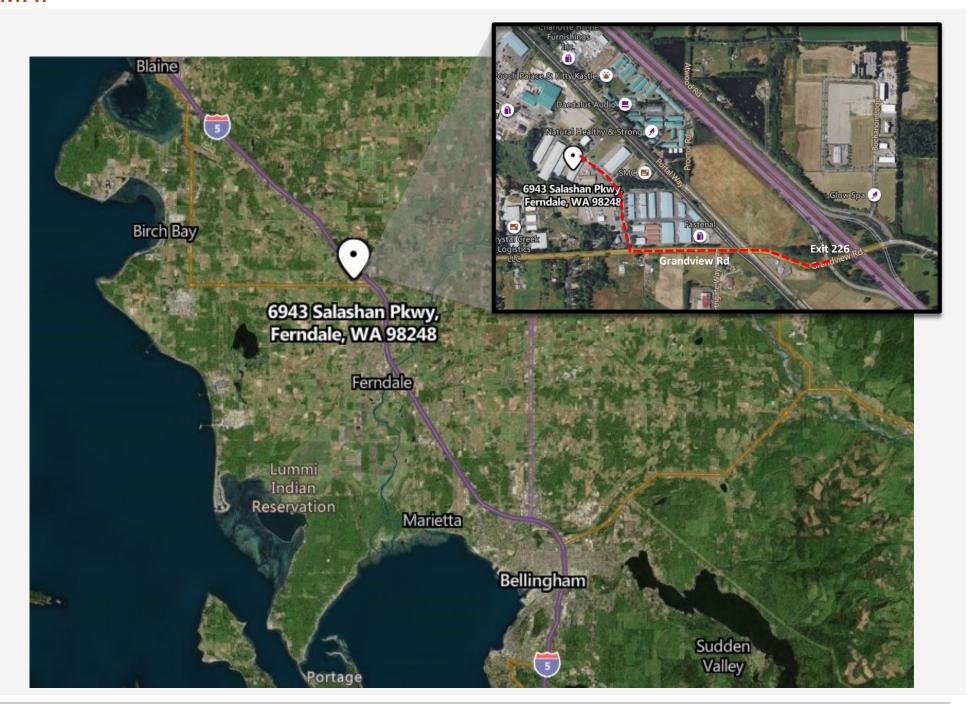

#### **PROPERTY HIGHLIGHTS**

**Central Location** – Centrally located in Whatcom County, and easily accessible from I-5 through exit 548. 6943 Salashan offers a strategic location for warehouse needs.

Power- 1,000 Amp, 480 Volt 3-Phase Power available.

#### **MAP**