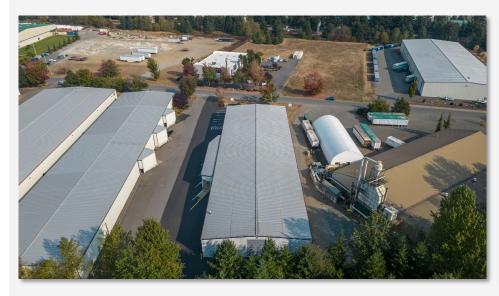

lity.

**Flexible Docking –** Warehouse offers a mix of 4 Grade-level (2 oversized & 2 standard) & 4 covered Dock-high doors.

**Insulated** – Warehouse is fully insulated.

Clear Span Warehouse - with 20 ft. Eave height.

Office - 320 SF (Two Offices + Restroom).



#### **PROPERTY OVERVIEW**

**Address:** 6943 Salashan Parkway, Ferndale, WA 98248

**APN:** 3902061181070000

**Total Building SF: 25,862** 

**Site Area:** 1.54 Acres (67,082 SF)

Year Built: 2002

Market: Ferndale

**Notes:** Landlord is willing to build out additional office space to meet tenant requirements.

FLOOR PLANS - Landlord is willing to build out additional office space to meet Tenant requirements.



#### **MAP**



#### **SITE AERIAL**



6943 SALASHAN PKWY



# **PROPERTY PHOTOS**

#### **AERIAL PHOTOS**









6943 SALASHAN PKWY AERIAL PHOTOS • PAGE 7

#### **EXTERIOR PHOTOS**









6943 SALASHAN PKWY EXTERIOR PHOTOS • PAGE 8

#### **EXTERIOR PHOTOS**









6943 SALASHAN PKWY EXTERIOR PHOTOS • PAGE 9

#### **INTERIOR PHOTOS**



#### **INTERIOR PHOTOS**









6943 SALASHAN PKWY



## FOR MORE INFORMATION PLEASE CONTACT:

TRACY CARPENTER

GAGE COMMERCIAL REAL ESTATE, LLC.

BROKER/OWNER

360.303.2608

TRACY@GAGECRE.COM

GREG MARTINEAU, CCIM

GAGE COMMERCIAL REAL ESTATE, LLC.

BROKER/OWNER

360.820.4645

GREG@GAGECRE.COM