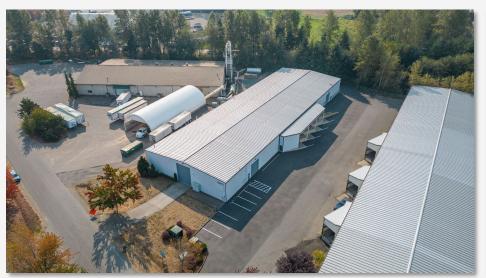

rability.

**Flexible Docking –** Warehouse offers a mix of 4 Grade-level (2 oversized & 2 standard) & 4 covered Dock-high doors.

**Insulated** – Warehouse is fully insulated.

Clear Span Warehouse - with 20 ft. Eave height.

Office - 320 SF (Two Offices + Restroom).



#### **PROPERTY OVERVIEW**

**Address:** 6943 Salashan Parkway, Ferndale, WA 98248

**APN:** 3902061181070000

**Total Building SF: 25,862** 

**Site Area:** 1.54 Acres (67,082 SF)

Year Built: 2002

Market: Ferndale

**Notes:** Landlord is willing to build out additional office space to meet tenant requirements.

FLOOR PLANS - Landlord is willing to build out additional office space to meet Tenant requirements.



#### **MAP**



#### **SITE AERIAL**



6943 SALASHAN PKWY



# **PROPERTY PHOTOS**

#### **AERIAL PHOTOS**









6943 SALASHAN PKWY AERIAL PHOTOS • PAGE 7

#### **EXTERIOR PHOTOS**









6943 SALASHAN PKWY EXTERIOR PHOTOS • PAGE 8

#### **EXTERIOR PHOTOS**









6943 SALASHAN PKWY EXTERIOR PHOTOS • PAGE 9

#### **INTERIOR PHOTOS**



#### **INTERIOR PHOTOS**









6943 SALASHAN PKWY



## FOR MORE INFORMATION PLEASE CONTACT:

TRACY CARPENTER

GAGE COMMERCIAL REAL ESTATE, LLC.

BROKER/OWNER

360.303.2608

TRACY@GAGECRE.COM

GREG MARTINEAU, CCIM

GAGE COMMERCIAL REAL ESTATE, LLC.

BROKER/OWNER

360.820.4645

GREG@GAGECRE.COM