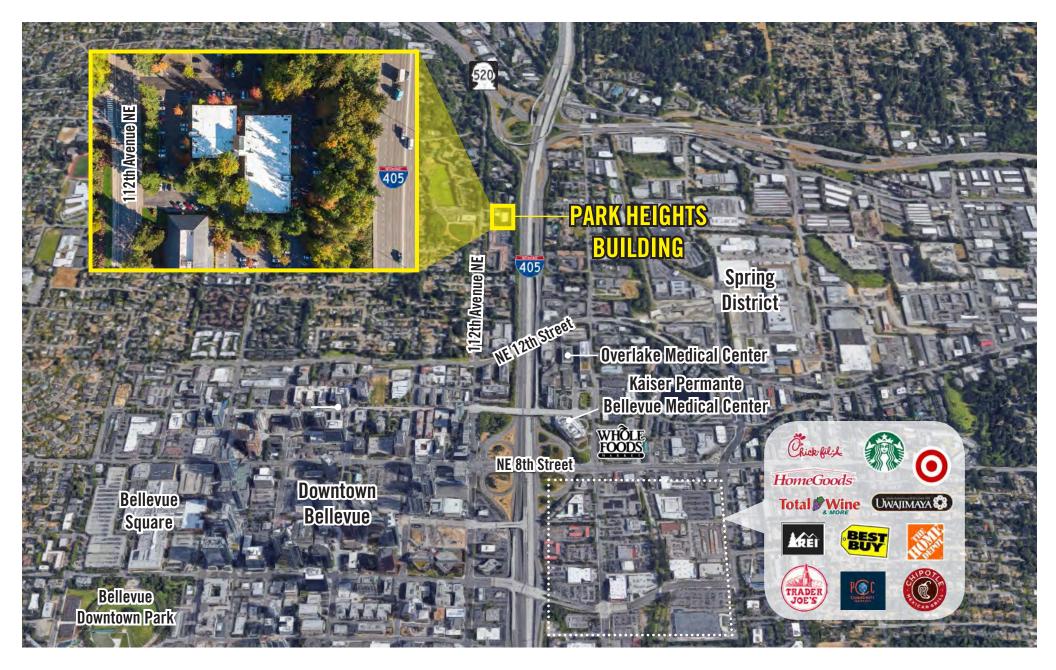

### **PROPERTY FEATURES:**

- Close-In Bellevue Location
- Free Surface Parking
- Minutes from Downtown Bellevue, Bellevue Square,
  Overlake Medical Center, and Spring District
- Located next to I-405 and SR-520

## **LOCATION MAP**