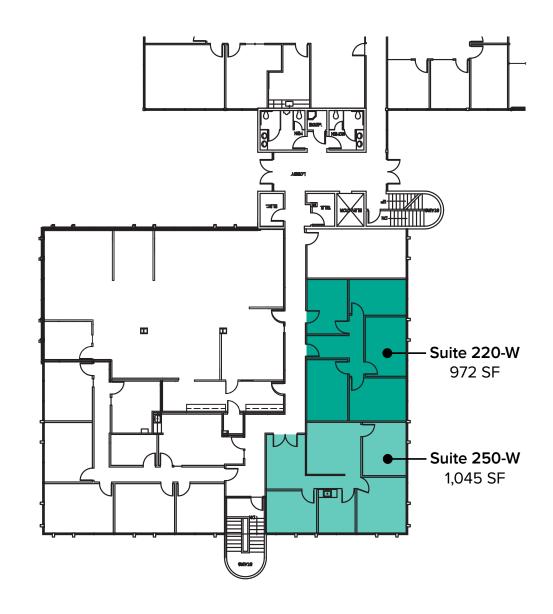

## SECOND LEVEL FLOOR PLAN

#### **SUITE 220-W FEATURES**

- Available Now
- 972 SF
- \$40.00/SF, NNN
- Reception Area
- 4 Private Offices

#### **SUITE 250-W FEATURES**

- Available 1/1/2023
- 1,045 SF
- \$40.00/SF, NNN
- 3 Private Offices
- Kitchenette