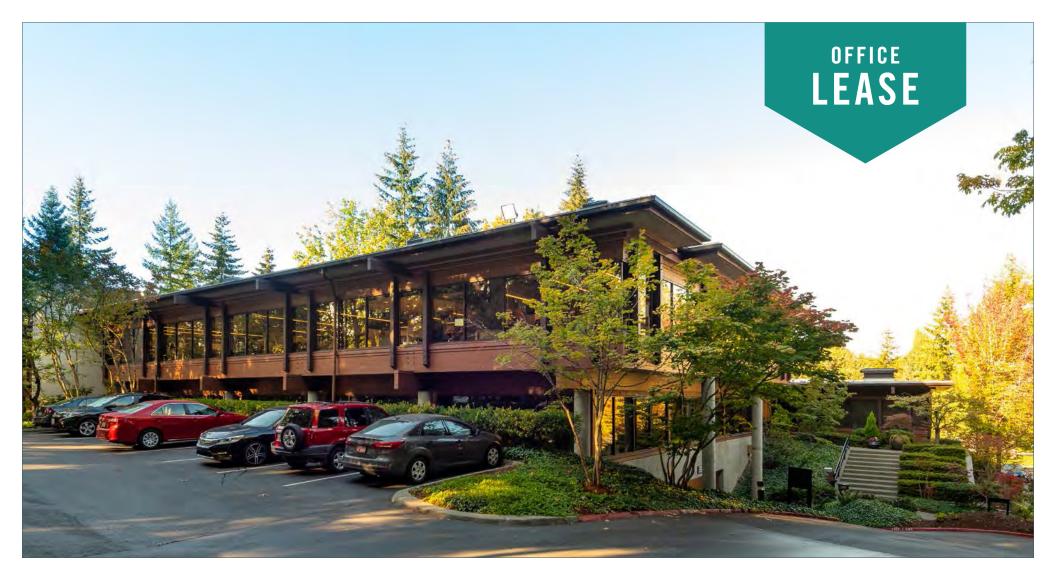

## PARK HEIGHTS BUILDING

1800 112th Avenue NE | Bellevue, WA

# OFFICE SPACES NEAR DOWNTOWN BELLEVUE

\$40.00/SF, Full Service 972 SF - 1,045 SF Available

### **PROPERTY FEATURES:**

- Close-In Bellevue Location
- Free Surface Parking
- Minutes from Downtown Bellevue, Bellevue Square,
  Overlake Medical Center, and Spring District
- Located next to I-405 and SR-520