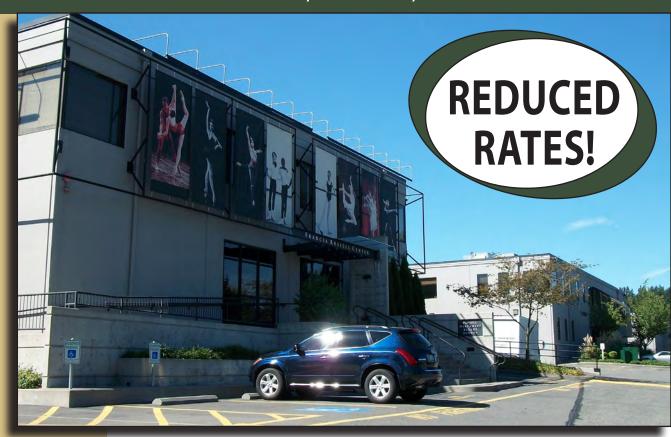

## **MGI BUILDING**

13400-13440 NE 16th Street, Bellevue, WA 98005

For more information, contact:

ROSEN~HARBOTTLE COMMERCIAL REAL ESTATE

### PRIME BELLEVUE LOCATION

2,322 SF Available \$12.50/SF, NNN

#### **FEATURES:**

- Second Floor Office Space
- 1 PO, 1 Internal RR & 1 Shower
- Large Open Area
- Quick Access to 520
- Nearby Amenities Include Restaurants, Shopping, Coffee Shops

Rosen~Harbottle Commercial Real Estate | P.O. Box 5003 Bellevue, WA 98009-5003 phone: (425) 454-3030 fax: (425) 454-6705 | www.rosenharbottle.com