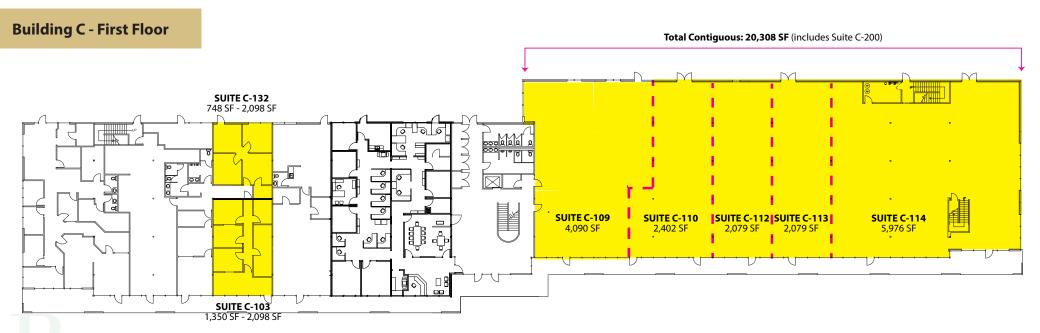

# Office/Tech or Retail Space

748 SF - 20,308 SF

**Full Floor Available** 

#### **FEATURES:**

- \$12.00/SF, NNN
- Turn Key Build Out
- Custom Suite Sizes Ready for Build Out
- Prominent Signage on N Central Avenue
- Quick Access to SR 167, SR 516 & Downtown Kent
- New Lobby Renovation & Exterior Paint
- Concrete, Steel & Glass Construction
- 5% Commission + \$1.00/SF Bonus -