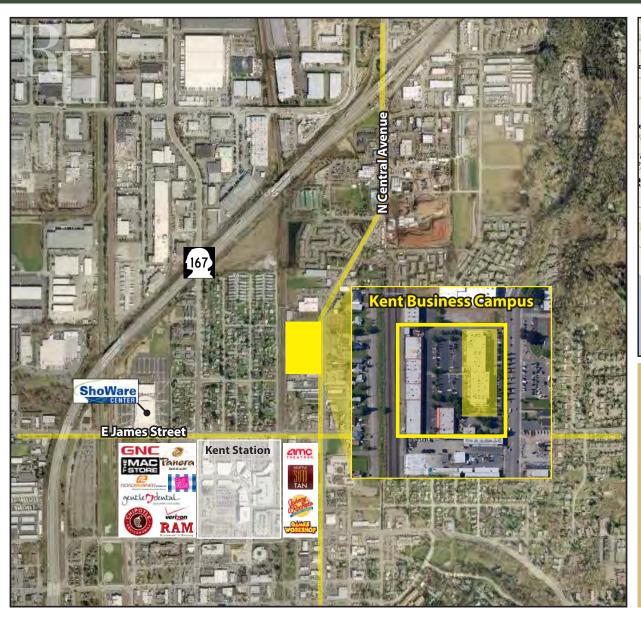

## KENT BUSINESS CAMPUS

841 N Central Avenue, Kent, WA 98032

Rosen~Harbottle Commercial Real Estate | P.O. Box 5003 Bellevue, WA 98009-5003 phone: (425) 454-3030 fax: (425) 454-6705 | www.rosenharbottle.com

## **KENT BUSINESS CAMPUS**

841 N Central Avenue, Kent, WA 98032

Rosen~Harbottle Commercial Real Estate | P.O. Box 5003 Bellevue, WA 98009-5003 phone: (425) 454-3030 fax: (425) 454-6705 | www.rosenharbottle.com

### **KENT BUSINESS CAMPUS**

841 N Central Avenue, Kent, WA 98032

For more information, contact: