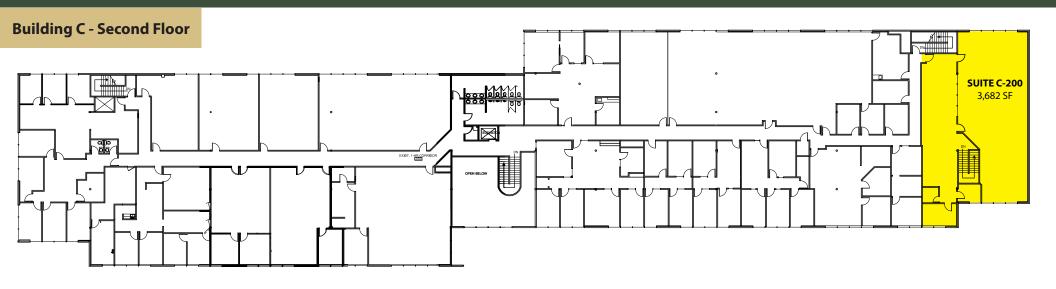

# Office/Tech or Retail Space

748 SF - 20,308 SF

**Full Floor Available** 

#### **FEATURES:**

- \$12.00/SF, NNN
- Turn Key Build Out
- Custom Suite Sizes Ready for Build Out
- Prominent Signage on N Central Avenue
- Quick Access to SR 167, SR 516 & Downtown Kent
- New Lobby Renovation & Exterior Paint
- Concrete, Steel & Glass Construction
- 5% Commission + \$1.00/SF Bonus -