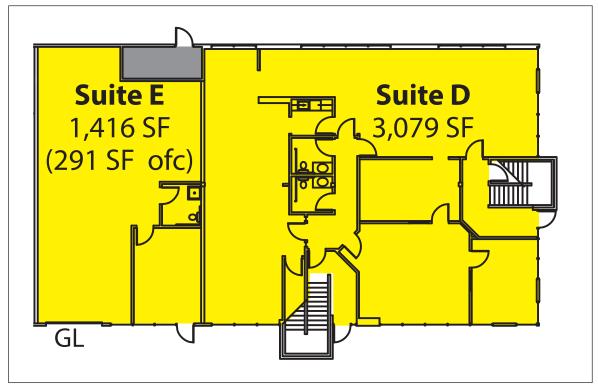

Suites D & E are contiguous for 4,495 SF total.

- Building Signage
- Floor to Ceiling Windows Provide Abundant Natural Light
- Grade-Level Loading & 18' Clear Height
- Near Convention Center & Alderwood Mall Amenities
- Kitchenette
- One Block to I-5 & Close to I-405 & Hwy 99
- Comcast & Frontier High-Speed Internet Available

#### Suites D & E: 4,495 SF Total

Rosen~Harbottle Commercial Real Estate | P.O. Box 5003 Bellevue, WA 98009-5003 phone: (425) 454-3030 fax: (425) 454-6705 | www.rosenharbottle.com