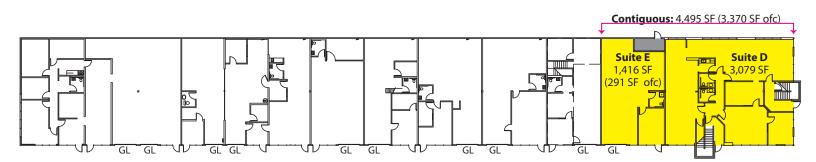

Suites D & E are contiguous for 4,495 SF total.

- Building Signage
- Floor to Ceiling Windows Provide Abundant Natural Light
- Grade-Level Loading & 18' Clear Height
- Near Convention Center & Alderwood Mall Amenities
- Kitchenette
- One Block to I-5 & Close to I-405 & Hwy 99
- Comcast & Frontier High-Speed Internet Available

#### Suites D & E: 4,495 SF Total

Rosen~Harbottle Commercial Real Estate | P.O. Box 5003 Bellevue, WA 98009-5003 phone: (425) 454-3030 fax: (425) 454-6705 | www.rosenharbottle.com