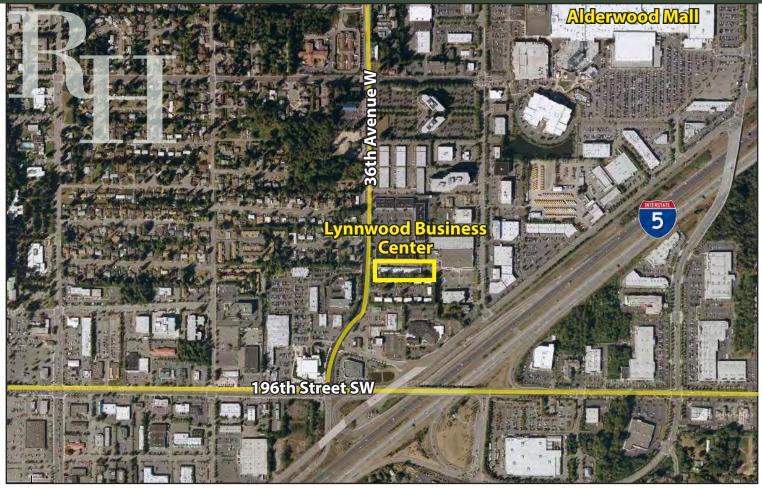

### LYNNWOOD BUSINESS CENTER

19231 36th Avenue W, Lynnwood, WA 98036

| Suite | Total SF | Office<br>SF | Rent /<br>Month | NNNs  | Total /<br>Month | Available |
|-------|----------|--------------|-----------------|-------|------------------|-----------|
| D     | 3,079 SF | 3,079 SF     | \$5,132         | N/A   | \$6,158          | 7/1/2015  |
| Е     | 1,416 SF | 291 SF       | \$1,195         | \$481 | \$1,676          | 7/1/2015  |

# LYNNWOOD BUSINESS CENTER

19231 36th Avenue W, Lynnwood, WA 98036

# LYNNWOOD BUSINESS CENTER

19231 36th Avenue W, Lynnwood, WA 98036

For more information, contact: