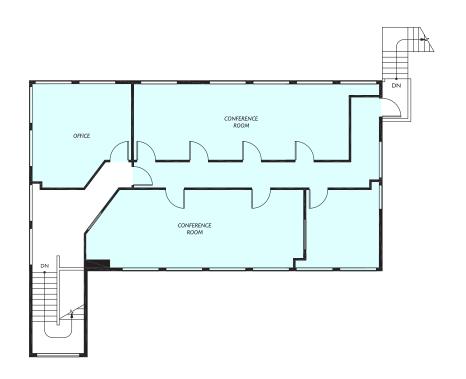

### **Two-Story Building Available | 5,594 SF**

Second Floor: 1,768 SF

First Floor: 3,826 SF

Rosen~Harbottle Commercial Real Estate | P.O. Box 5003 Bellevue, WA 98009-5003 phone: (425) 454-3030 fax: (425) 454-6705 | www.rosenharbottle.com