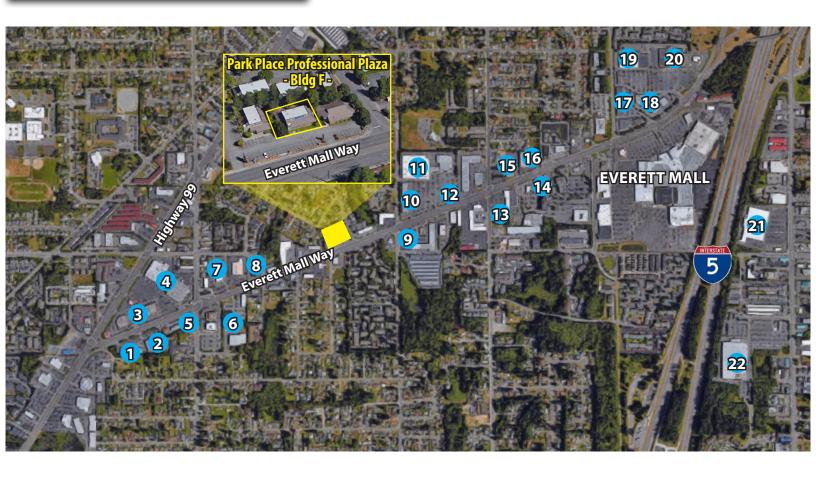

111 SE Everett Mall Way, Everett, WA 98208

### **RETAIL TRADE AREA AERIAL**

- 1. FedEx Office
- 2. Furniture Factory Direct
- Outback Steakhouse Great Clips
- 4. Hobby Lobby Rite Aid Office Depot
- 5. Car Toys
- 6. Goodwill
- 7. Kia
- 8. Gerber Collision & Glass

- 9. Panera
- GameStopSally Beauty
- 11. Target
- 12. Starbucks
- 13. Grocery Outlet
- 14. T-Mobile
- 15. Carpet Liquidators
- Trader Joe's Dollar Tree

- PetCo
   Mattress Depot USA
- 18. Half Price Books
  Pier 1 Imports
  Verizon
- 19. Toys 'R' Us Michaels
- 20. Walmart
- 21. Costco
- 22. WinCo