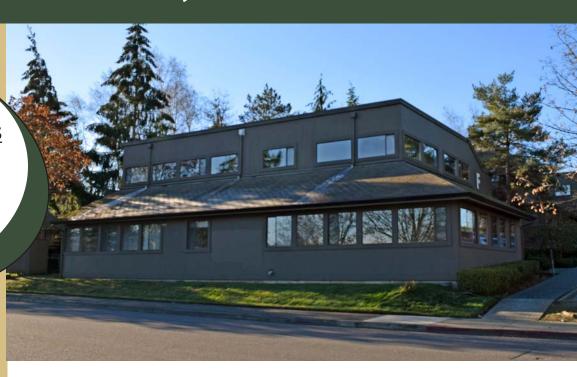

## **NEW PROMOTIONAL RATES!**

For Lease/Sale: Northend Office 1,768 SF - 5,594 SF Available

### **FEATURES:**

- Full, Two-Story Building Available
- TI Allowance Offered Contact Listing Agent
- Monument Signage Available
- Beautiful, Park-Like Setting
- Quick Access to I-5, Hwy 99 & Everett Mall
- Major Transit & Amenities Nearby on Everett Mall Way
- Owner/User Sale: \$1,000,000 (\$178/SF)

111 SE Everett Mall Way, Everett, WA 98208