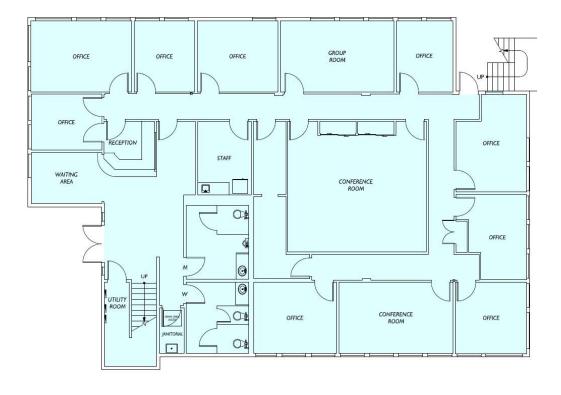

### **Two-Story Building Available | 5,594 SF**

Second Floor: 1,768 SF

First Floor: 3,826 SF

Rosen~Harbottle Commercial Real Estate | P.O. Box 5003 Bellevue, WA 98009-5003 phone: (425) 454-3030 fax: (425) 454-6705 | www.rosenharbottle.com