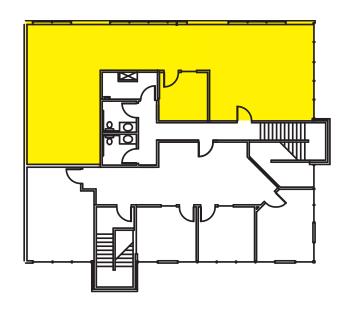

#### **AVAILABLE SPACE**

| Suite      | SF    |
|------------|-------|
| B-201      | 1,645 |
| D          | 3,079 |
| Contiguous | 4,724 |

Second Floor - B-201: 1,654 SF

First Floor - D: 3,079 SF

Rosen~Harbottle Commercial Real Estate | P.O. Box 5003 Bellevue, WA 98009-5003 phone: (425) 454-3030 fax: (425) 454-6705 | www.rosenharbottle.com