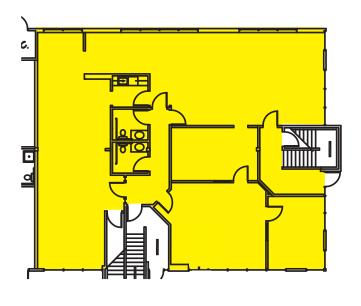

#### **AVAILABLE SPACE**

| Suite      | SF    |
|------------|-------|
| B-201      | 1,645 |
| D          | 3,079 |
| Contiguous | 4,724 |

Second Floor - B-201: 1,654 SF

First Floor - D: 3,079 SF

Rosen~Harbottle Commercial Real Estate | P.O. Box 5003 Bellevue, WA 98009-5003 phone: (425) 454-3030 fax: (425) 454-6705 | www.rosenharbottle.com