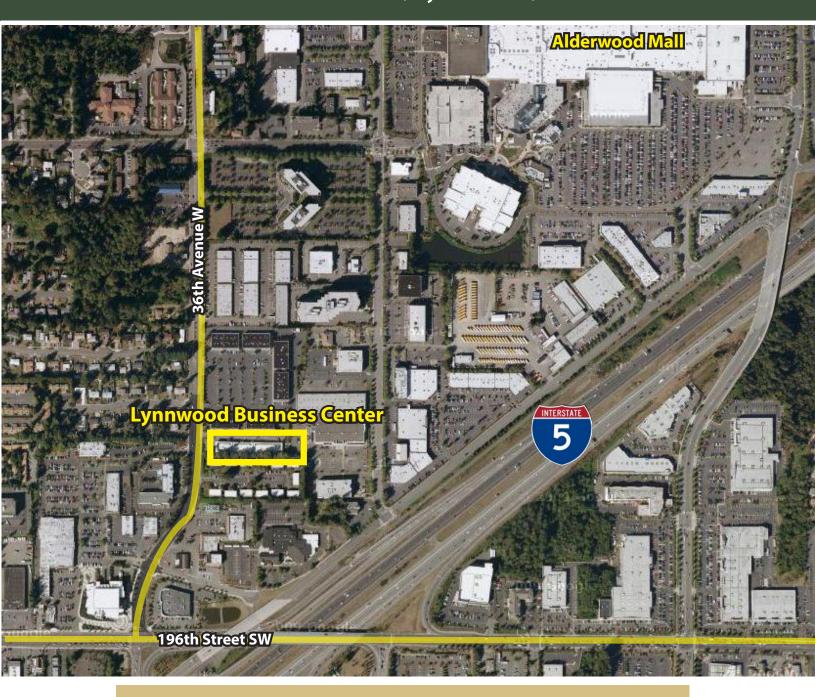

| www.rosenharbottle.com

The information provided has been obtained from sources believed reliable. While we do not doubt its accuracy, we have not verified and make no guarantee, warranty or representation about it. It is your sole responsibility to independently confirm its accuracy and completeness.

# LYNNWOOD BUSINESS CENTER

19231 36th Avenue W, Lynnwood, WA 98036

#### **AVAILABLE SPACE**

| Suite      | SF    |
|------------|-------|
| B-201      | 1,645 |
| D          | 3,079 |
| Contiguous | 4,724 |

Second Floor - B-201: 1,654 SF



First Floor - D: 3,079 SF





Rosen~Harbottle Commercial Real Estate | P.O. Box 5003 Bellevue, WA 98009-5003 phone: (425) 454-3030 fax: (425) 454-6705 | www.rosenharbottle.com

## LYNNWOOD BUSINESS CENTER

19231 36th Avenue W, Lynnwood, WA 98036



For more information, contact:

**Rosen-Harbottle Commercial Real Estate** 

Caleb Farnworth, CCIM

(425) 289-2235

calebf@rosenharbottle.com

www.rosenharbottle.com

Rosen~Harbottle Commercial Real Estate | P.O. Box 5003 Bellevue, WA 98009-5003 phone: (425) 454-3030 fax: (425) 454-6705 | www.rosenharbottle.com

The information provided has been obtained from sources believed reliable. While we do not doubt its accuracy, we have not verified and make no guarantee, warranty or representation about it. It is your sole responsibility to independently confirm its accuracy and completeness.