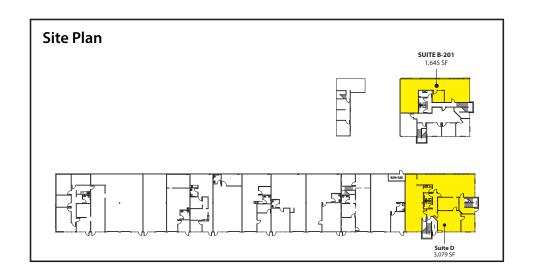

## LYNNWOOD BUSINESS CENTER

19231 36th Avenue W, Lynnwood, WA 98036

| Suite | Total SF | Rent/Month |
|-------|----------|------------|
| B-201 | 1,645 SF | \$2,742    |
| D     | 3,079 SF | \$6,158    |

Suites B-201 & D are contiguous for 4,724 SF total.

#### **AVAILABLE SPACE**

| Suite      | SF    |
|------------|-------|
| B-201      | 1,645 |
| D          | 3,079 |
| Contiguous | 4,724 |

Second Floor - B-201: 1,654 SF

First Floor - D: 3,079 SF

Rosen~Harbottle Commercial Real Estate | P.O. Box 5003 Bellevue, WA 98009-5003 phone: (425) 454-3030 fax: (425) 454-6705 | www.rosenharbottle.com