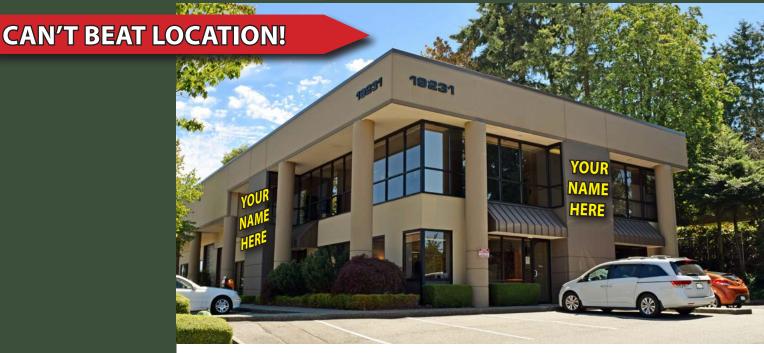

## LYNNWOOD BUSINESS CENTER

19231 36th Avenue W, Lynnwood, WA 98036

| Suite | Total SF | Rent/Month |
|-------|----------|------------|
| B-201 | 1,645 SF | \$2,742    |
| D     | 3,079 SF | \$6,158    |

#### **FEATURES:**

- Building Signage
- Floor to Ceiling Windows Great Natural Light
- Quick Access to I-5, I-405 & Hwy 99
- Near Convention Center & Alderwood Mall Amenities
- Comcast & Frontier High-Speed Internet Available

# LYNNWOOD BUSINESS CENTER

19231 36th Avenue W, Lynnwood, WA 98036