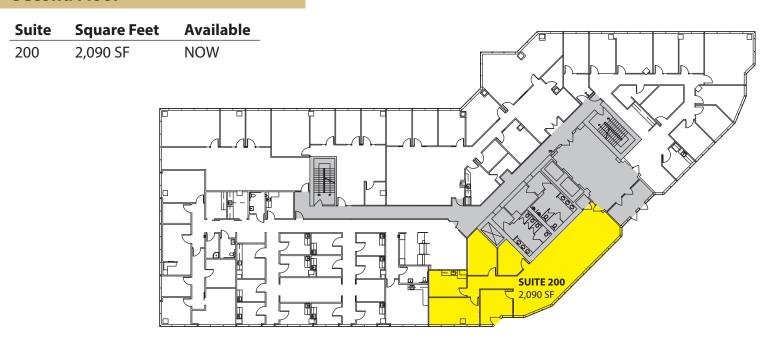

brians@rosenharbottle.com

www.rosenharbottle.com

# SMALL, OFF-LOBBY SUITES 2,090 SF - 6,142 SF Available

\$16.75/SF, NNN

#### **FEATURES:**

- High-Image, Class A Office
- Extensive Windowline
- Professional Tenant Mix
- Outstanding Access to I-5 & I-405
- NNN Expenses: \$8.25/SF (includes janitorial)

Rosen~Harbottle Commercial Real Estate | P.O. Box 5003 Bellevue, WA 98009-5003 phone: (425) 454-3030 fax: (425) 454-6705 | www.rosenharbottle.com

The information provided has been obtained from sources believed reliable. While we do not doubt its accuracy, we have not verified and make no quarantee, warranty or representation about it. It is your sole responsibility to independently confirm its accuracy and completeness.

19401 40th Avenue W, Lynnwood, WA 98036

#### **Second Floor**



### **First Floor**

| Suite | <b>Square Feet</b> | Available |
|-------|--------------------|-----------|
| 120   | 2,862 SF           | NOW       |
| 130   | 3,280 SF           | 8/1/2015  |
| Total | 6,142 SF           |           |
|       | _                  |           |



19401 40th Avenue W, Lynnwood, WA 98036

### **Suite 120 Build Out Options**

Option A - Medical Build Out: 2,862 SF

Option B - Office Build Out: 2,364 SF





19401 40th Avenue W, Lynnwood, WA 98036





For more information, contact:

ROSEN~HARBOTTLE COMMERCIAL REAL ESTATE

**Brian Stewart** (425) 289-2222 brians@rosenharbottle.com

www.rosenharbottle.com