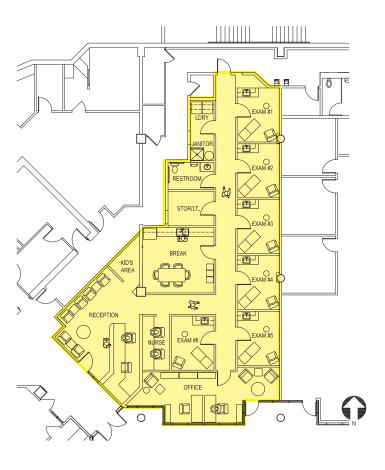

### **Suite 120 Build Out Options**

Option A - Medical Build Out: 2,862 SF

Option B - Office Build Out: 2,364 SF

19401 40th Avenue W, Lynnwood, WA 98036

For more information, contact:

ROSEN~HARBOTTLE COMMERCIAL REAL ESTATE