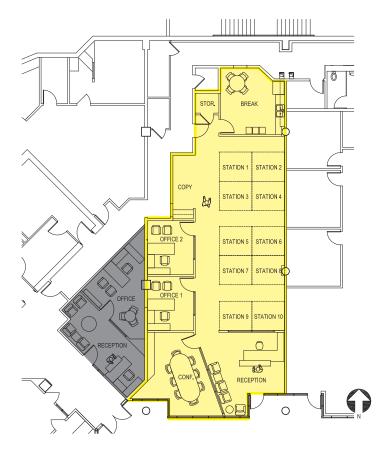

### **Suite 120 Build Out Options**

Option A - Medical Build Out: 2,862 SF

Option B - Office Build Out: 2,364 SF

19401 40th Avenue W, Lynnwood, WA 98036

For more information, contact:

ROSEN~HARBOTTLE COMMERCIAL REAL ESTATE