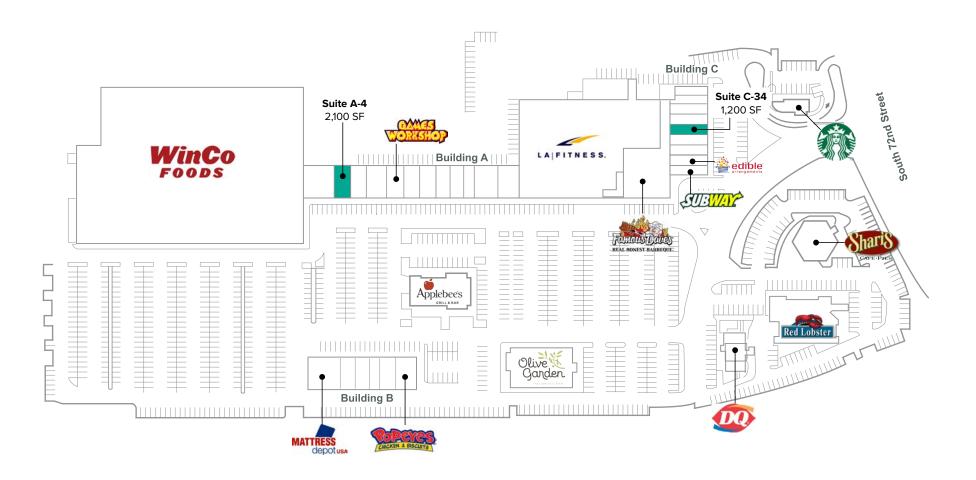

### SITE PLAN

| Suite | Square Feet | Rate            | Available       | Notes                                                                                             |
|-------|-------------|-----------------|-----------------|---------------------------------------------------------------------------------------------------|
| A-4   | 2,100 SF    | \$40.00/SF, NNN | 30 Days' Notice | Restaurant space with fully-built out kitchen and grease trap hood.<br>Located adjacent to Winco. |
| C-34  | 1,200 SF    | \$33.00/SF, NNN | Now             | Former Salon Space located across from Starbucks.                                                 |