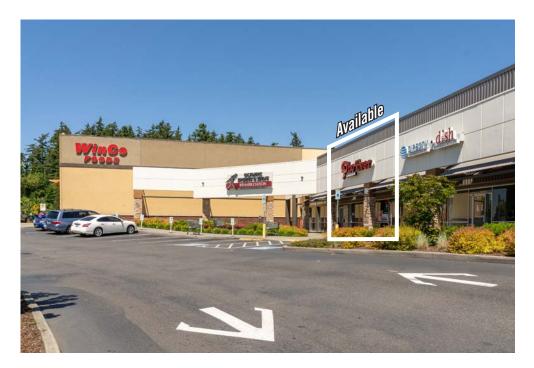

### SITE PLAN

| Suite | Square Feet | Rate            | Available       | Notes                                                                                             |
|-------|-------------|-----------------|-----------------|---------------------------------------------------------------------------------------------------|
| A-4   | 2,100 SF    | \$40.00/SF, NNN | 30 Days' Notice | Restaurant space with fully-built out kitchen and grease trap hood.<br>Located adjacent to Winco. |
| C-34  | 1,200 SF    | \$33.00/SF, NNN | Now             | Former Salon Space located across from Starbucks.                                                 |