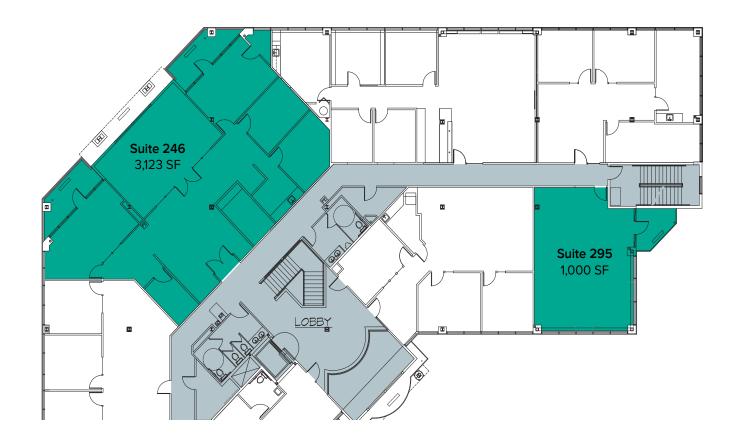

# SECOND LEVEL FLOOR PLAN

| Suite | Square Feet | Rate            | Notes                                                                                                                                                            |
|-------|-------------|-----------------|------------------------------------------------------------------------------------------------------------------------------------------------------------------|
| 246   | 3,123 SF    | \$23.50/SF, NNN | Large office space with private offices, open work area, and two private balconies with views of Lake Tye. <b>Available within 90 days notice.</b>               |
| 295   | 1,000 SF    | \$22.50/SF, NNN | Endcap office space with open work area and private balcony. Contiguous with Suites 360 and 375 for a total of 4,583 SF. <b>Available within 90 days notice.</b> |