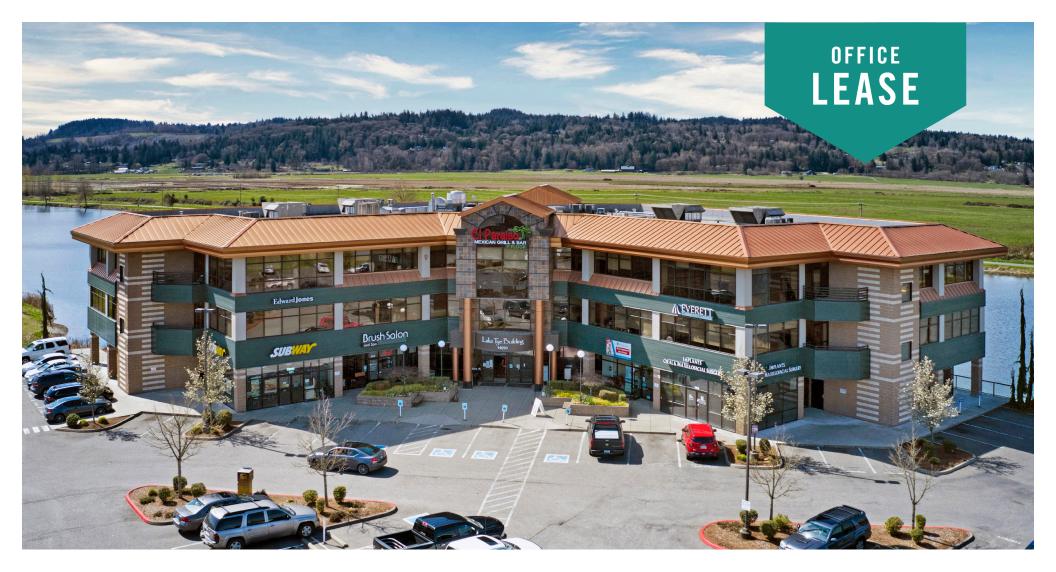

# Lake Tye Building

### 14090 Fryelands Boulevard | Monroe, WA

Caleb Farnworth, CCIM

425.289.2235 calebf@rosenharbottle.com

# PREMIERE CLASS A OFFICE BUILDING IN MONROE, WOODINVILLE, & SNOHOMISH

#### **FEATURES:**

- 1,000 SF 4,583 SF Office Space Available
- Two Floors of Office over Ground Floor Retail
- Lakefront Building with Views and Natural Light
- Class A, High-end Finishes
- 1 Mile from EvergreenHealth Monroe Medical Center
- Abundant Parking