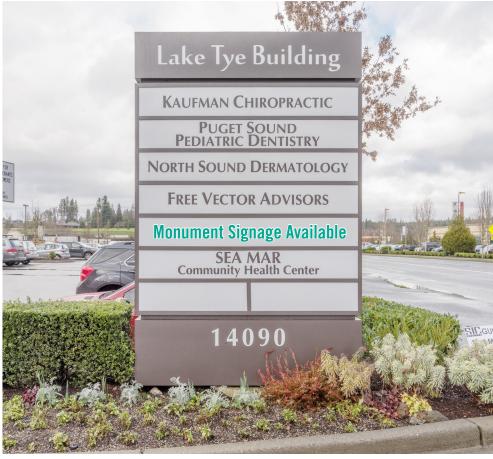

# Lake Tye Building

### 14090 Fryelands Boulevard | Monroe, WA

Caleb Farnworth, CCIM

425.289.2235 calebf@rosenharbottle.com







# PREMIERE CLASS A OFFICE BUILDING IN MONROE, WOODINVILLE, & SNOHOMISH

# NEWLY RENOVATED LOBBY & COMMON AREAS

#### **FEATURES:**

- 1,000 SF 4,583 SF Office Space Available
- Two Floors of Office over Ground Floor Retail
- Lakefront Building with Views and Natural Light
- Class A, High-end Finishes
- 1 Mile from EvergreenHealth Monroe Medical Center
- Abundant Parking



The information provided herein has been obtained from sources believed to be reliable, but no representation or warranty, express or implied, is made with respect to the accuracy or completeness of any such information. Each prospective buyer or tenant should independently investigate, evaluate and verify all information provided herein and any other matters deemed material. Please consult your attorney, tax advisor o