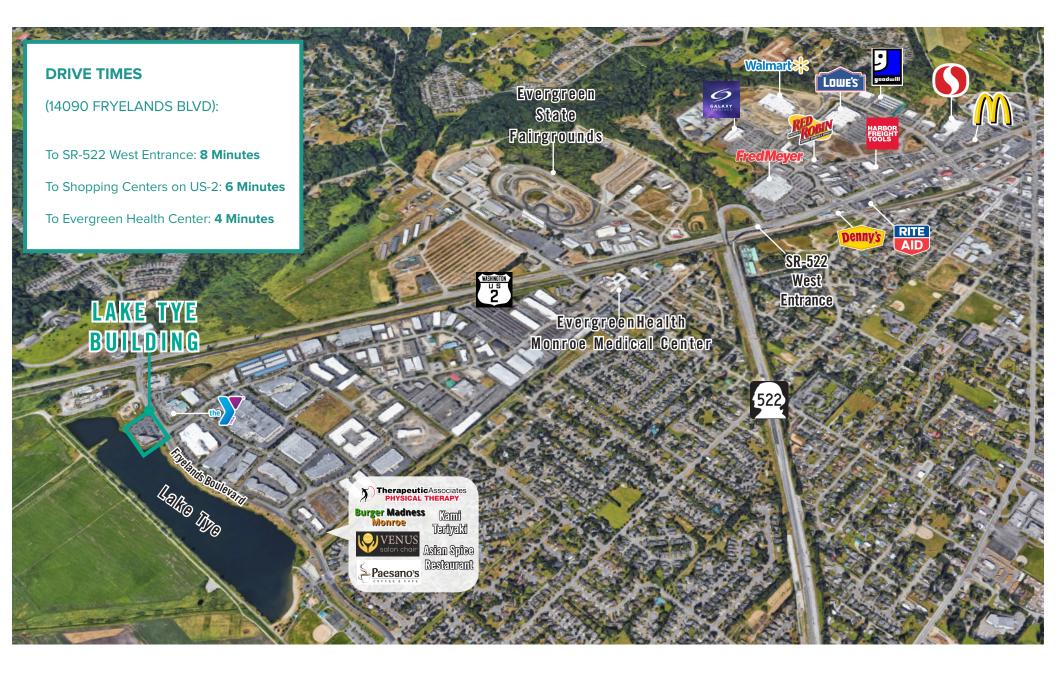

| Notes                                                                                                                                                        |
|-------|-------------|-----------------|--------------------------------------------------------------------------------------------------------------------------------------------------------------|
| 360   | 1,467 SF    | \$23.50/SF, NNN | Office space with open work area and views of Lake Tye. Contiguous with Suites 295 and 375 for a total of 4,583 SF. Available within 90 days notice.         |
| 375   | 2,116 SF    | \$22.50/SF, NNN | Endcap office space with 2 private offices and private balcony. Contiguous with Suites 295 and 360 for a total of 4,583 SF. Available within 90 days notice. |





# **LOCATION MAP**