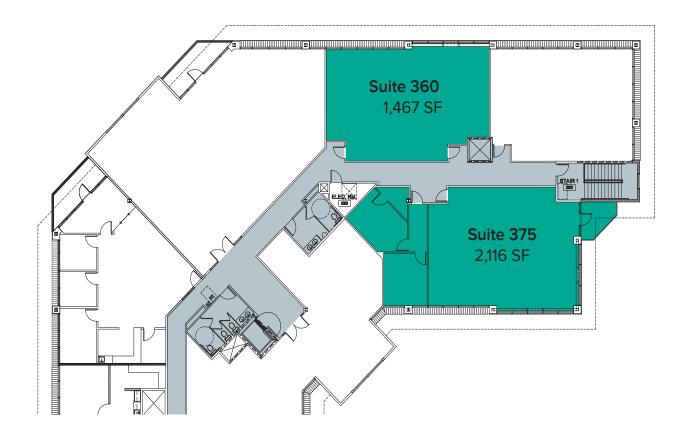

# THIRD LEVEL FLOOR PLAN

| Suite | Square Feet | Rate            | Notes                                                                                                                                                        |
|-------|-------------|-----------------|--------------------------------------------------------------------------------------------------------------------------------------------------------------|
| 360   | 1,467 SF    | \$23.50/SF, NNN | Office space with open work area and views of Lake Tye. Contiguous with Suites 295 and 375 for a total of 4,583 SF. Available within 90 days notice.         |
| 375   | 2,116 SF    | \$22.50/SF, NNN | Endcap office space with 2 private offices and private balcony. Contiguous with Suites 295 and 360 for a total of 4,583 SF. Available within 90 days notice. |