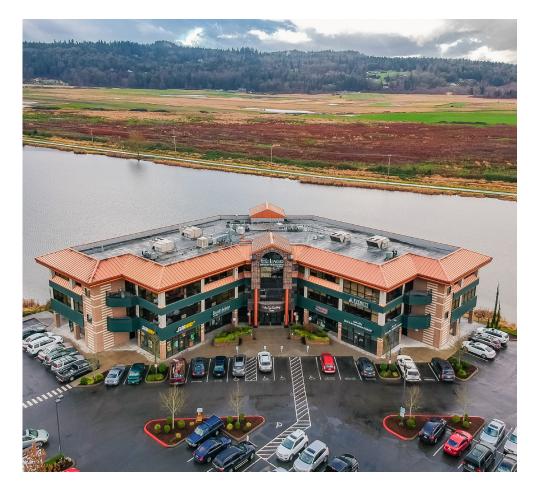

#### **FEATURES:**

- 1,000 SF 4,583 SF Office Space Available
- Two Floors of Office over Ground Floor Retail
- Lakefront Building with Views and Natural Light
- Class A, High-end Finishes
- 1 Mile from EvergreenHealth Monroe Medical Center
- Abundant Parking