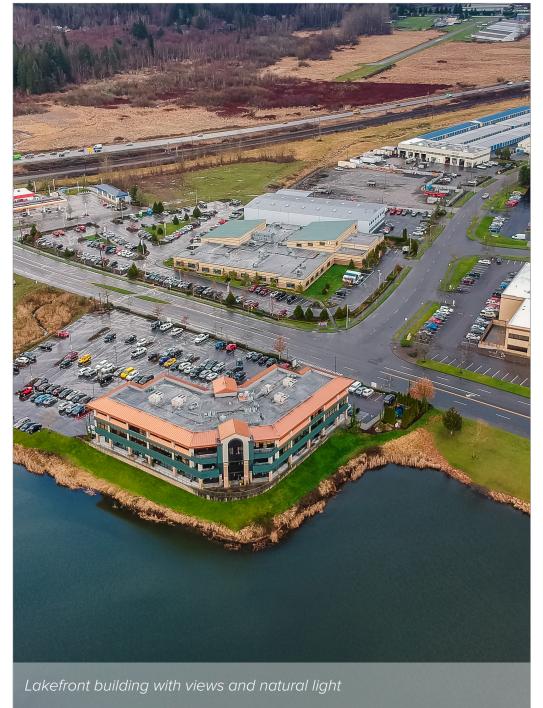

#### **FEATURES:**

- 1,000 SF 4,583 SF Office Space Available
- Two Floors of Office over Ground Floor Retail
- Lakefront Building with Views and Natural Light
- Class A, High-end Finishes
- 1 Mile from EvergreenHealth Monroe Medical Center
- Abundant Parking

# **LOCATION MAP**