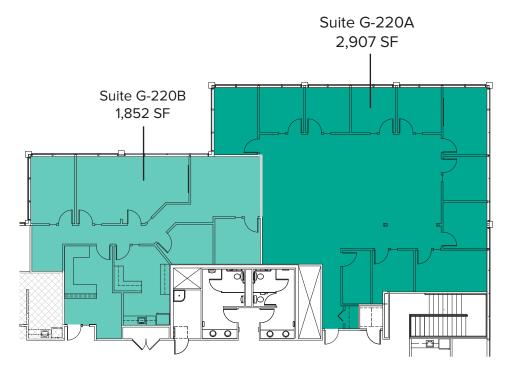

## BUILDING G (22500) Second Level Floor Plan

| Suite | Square Feet         | Rate            | Notes                                                                                                                                                                                     |
|-------|---------------------|-----------------|-------------------------------------------------------------------------------------------------------------------------------------------------------------------------------------------|
| G-220 | 1,852 SF - 4,759 SF | \$29.00/SF, NNN | Second floor office with private rooms, conference room, reception/lobby area, break room with a kitchenette, and 2 entrances. Space is divisible. <b>Available with 60 days' notice.</b> |