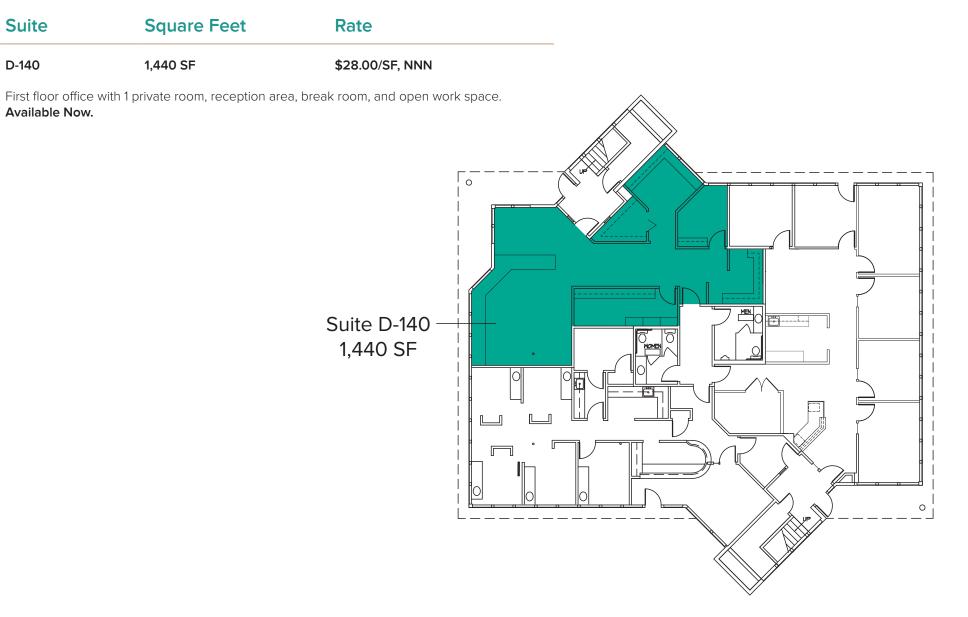

# MEADOW CREEK OFFICE PARK

### 22500 - 22619 SE 64th Place | Issaquah, WA

Brian Stewart

425.289.2222 brians@rosenharbottle.com

425.454.3030 rosenharbottle.com







### ISSAQUAH CLASS A OFFICE Spaces available

### 1,440 SF - 4,759 SF Available \$28.00 - \$29.00/SF, NNN

#### OFFICE PARK DETAILS:

- Minutes from Costco Headquarters
- Amazing Location off I-90 at Front St/E Lake Sammamish Pkwy
- Nearby Amenities Include Retailers, Grocers, Restaurants, Hospital & Parks
- Park-Like, Campus Setting with Free Surface Parking



### BUILDING D (22526) FIRST LEVEL FLOOR PLAN





### BUILDING G (22500) Second Level Floor Plan

| Suite | Square Feet | Rate            |
|-------|-------------|-----------------|
| G-200 | 1,523 SF    | \$29.00/SF, NNN |

Second floor office with 4 private offices, reception area, break room with kitchenette, and storage closet. **Available 11/1/2022.** 





## BUILDING G (22500) Second Level Floor Plan

| Suite | Square Feet         | Rate            | Notes                                                                                                                                                                                     |
|-------|---------------------|-----------------|---------------------------------------------------------------------------------------------------------------------------------------------------