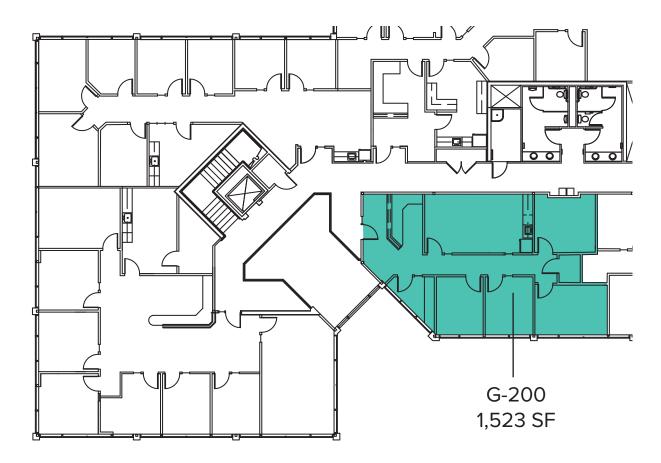

### BUILDING G (22500) Second Level Floor Plan

| Suite | Square Feet | Rate            |
|-------|-------------|-----------------|
| G-200 | 1,523 SF    | \$29.00/SF, NNN |

Second floor office with 4 private offices, reception area, break room with kitchenette, and storage closet. **Available 11/1/2022.** 