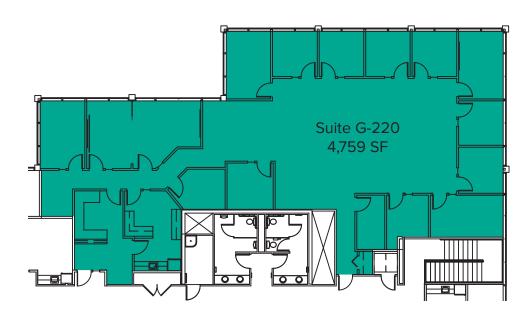

## BUILDING G (22500) Second Level Floor Plan

| Suite | Square Feet         | Rate            | Notes                                                                                                                                                                                     |
|-------|---------------------|-----------------|-------------------------------------------------------------------------------------------------------------------------------------------------------------------------------------------|
| G-220 | 1,852 SF - 4,759 SF | \$29.00/SF, NNN | Second floor office with private rooms, conference room, reception/lobby area, break room with a kitchenette, and 2 entrances. Space is divisible. <b>Available with 60 days' notice.</b> |