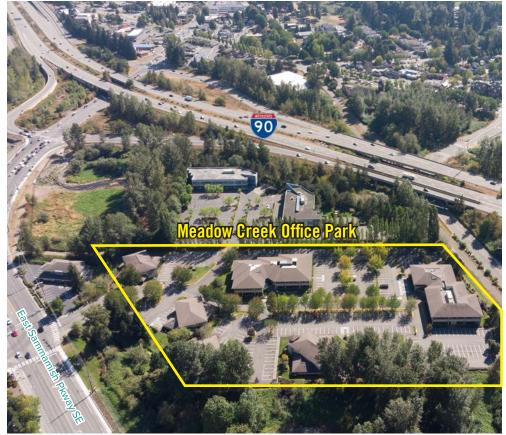

# LOCATION MAP

#### OFFICE PARK DETAILS:

- Minutes from Costco Headquarters
- Amazing Location off I-90 at Front St/E Lake Sammamish Pkwy
- Nearby Amenities Include Retailers, Grocers, Restaurants, Hospital & Parks
- Park-Like, Campus Setting with Free Surface Parking