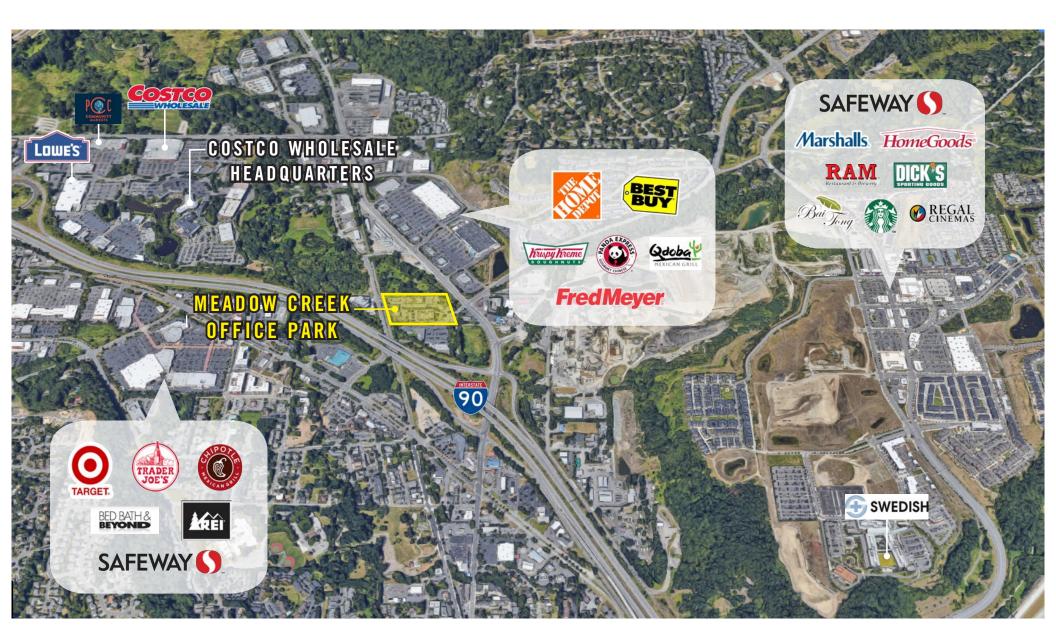

# LOCATION MAP

#### OFFICE PARK DETAILS:

- Minutes from Costco Headquarters
- Amazing Location off I-90 at Front St/E Lake Sammamish Pkwy
- Nearby Amenities Include Retailers, Grocers, Restaurants, Hospital & Parks
- Park-Like, Campus Setting with Free Surface Parking