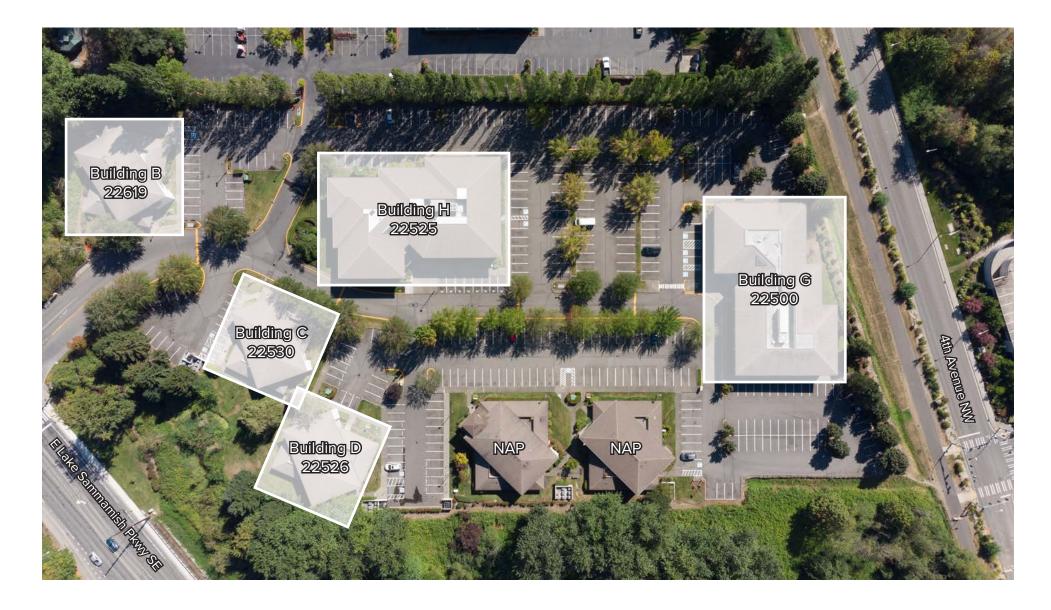

DING G (22500) Second Level Floor Plan

| Suite | Square Feet         | Rate            | Notes                                                                                                                                                                                     |
|-------|---------------------|-----------------|-------------------------------------------------------------------------------------------------------------------------------------------------------------------------------------------|
| G-220 | 1,852 SF - 4,759 SF | \$29.00/SF, NNN | Second floor office with private rooms, conference room, reception/lobby area, break room with a kitchenette, and 2 entrances. Space is divisible. <b>Available with 60 days' notice.</b> |





Sample Floor Plan

As-Is Floor Plan









PO Box 5003 Bellevue, WA 98009 - 5003



# LOCATION MAP