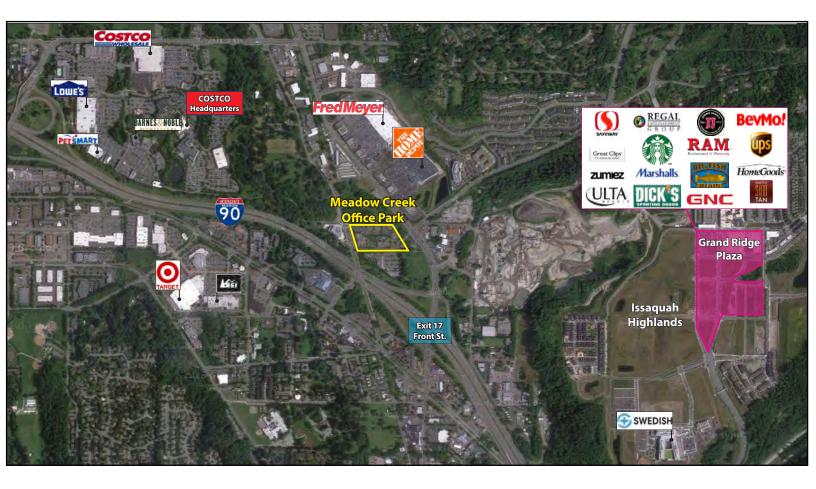

## **MEADOW CREEK OFFICE PARK**

22500-22619 SE 64<sup>th</sup> Place, Issaquah, WA 98027

For more information, contact:

### FEATURES:

- Minutes from Costco Headquarters
- Class A Finishes
- Amazing Location off I-90 at Front St./E Lake Sammamish Pkwy
- Nearby Amenities Include Retailers, Grocers, Restaurants, Hospital & Parks
- Private Balcony & Free Surface Parking
- Park-Like, Campus Setting