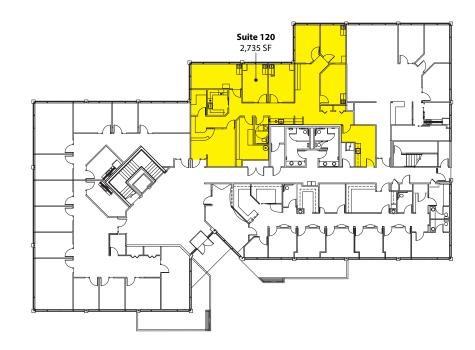

#### **Building G - First Floor**

| SUITE     | SF       |
|-----------|----------|
| Suite 120 | 2,735 SF |

Notes: Extensive Medical Build Out Available with 60 days notice

Floor plans as shown are not to scale.