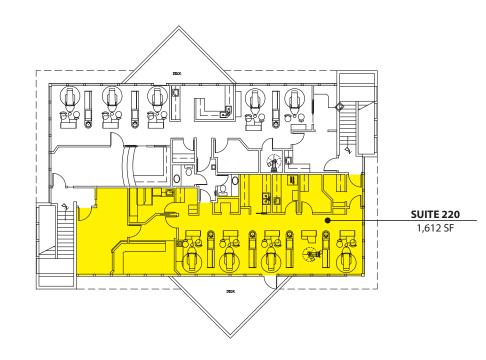

#### **Building B - Second Floor**

| SUITE     | SF       |
|-----------|----------|
| Suite 220 | 1,612 SF |

Notes: Full Dental Build Out Available 9/1/2016