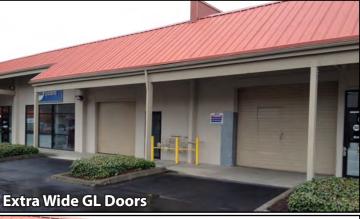

### **FEATURES:**

- \$0.45/SF Shell | \$0.65/SF Office
- 2,761 SF -9,448 SF Available
- Ideal for Flex Space, Warehouse, Distribution Manufacturing
- Suite D-113 Great for Dance / Martial Arts / Yoga, etc.
- Grade Level Roll-Up Doors (Extra Wide: 10' 18')
- 16' 18' Ceiling Height
- 1,200 Amps | 3-Phase | 4 Wire