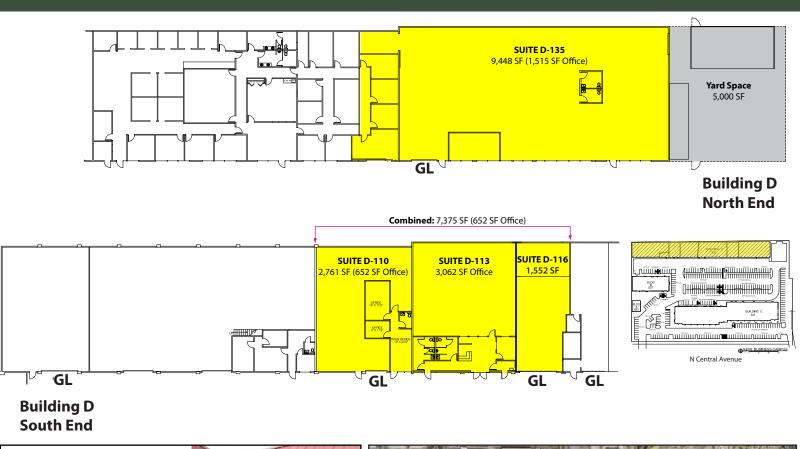

### **Brian Stewart**

(425) 289-2222 brians@rosenharbottle.com

www.rosenharbottle.com

| Suite                                                                          | Total SF | Office SF | Rent/<br>Month | NNN     | Total/<br>Month |
|--------------------------------------------------------------------------------|----------|-----------|----------------|---------|-----------------|
| D-110                                                                          | 2,761 SF | 652 SF    | \$1,666        | \$497   | \$2,163         |
| D-113                                                                          | 3,062 SF | 3,062 SF  | \$1,990        | \$551   | \$2,541         |
| D-116                                                                          | 1,552 SF | -         | \$776          | \$279   | \$1,055         |
| Suites D-110, D-113 & D-116 are contiguous for 7,375 SF (652 SF office) total. |          |           |                |         |                 |
| D-135                                                                          | 9,448 SF | 1,515 SF  | \$6,105        | \$1,750 | \$7,855         |
| Yard Space                                                                     | 5,000 SF | -         | \$500          | -       | \$500           |

### **FEATURES:**

- \$0.45/SF Shell | \$0.65/SF Office
- 2,761 SF -9,448 SF Available
- Ideal for Flex Space, Warehouse, Distribution Manufacturing
- Suite D-113 Great for Dance / Martial Arts / Yoga, etc.
- Grade Level Roll-Up Doors (Extra Wide: 10' 18')
- 16' 18' Ceiling Height
- 1,200 Amps | 3-Phase | 4 Wire