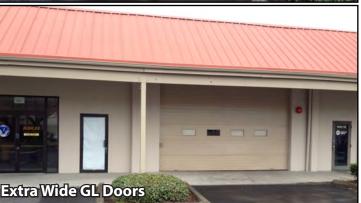

### **FEATURES:**

- \$0.45/SF Shell | \$0.65/SF Office
- 2,761 SF -9,448 SF Available
- Ideal for Flex Space, Warehouse, Distribution Manufacturing
- Suite D-113 Great for Dance / Martial Arts / Yoga, etc.
- Grade Level Roll-Up Doors (Extra Wide: 10' 18')
- 16' 18' Ceiling Height
- 1,200 Amps | 3-Phase | 4 Wire