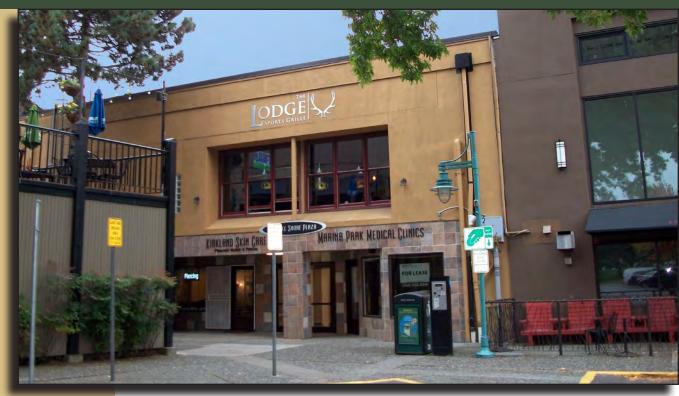

# **107 LAKE STREET BUILDING**

107 Lake Street, Kirkland, WA 98033

For more information, contact:

### **FEATURES:**

- Great Foot-Traffic
- Prime Downtown Kirkland Location
- Public Parking Lots in Front
- Storage Space Available: 1,328 SF at \$500/Month
- Entrance Faces Lake Washington
- Recent Lobby Upgrades: ADA Door w/ Push Button Accesss Paint, Lighting, Artwork & Tenant Directory