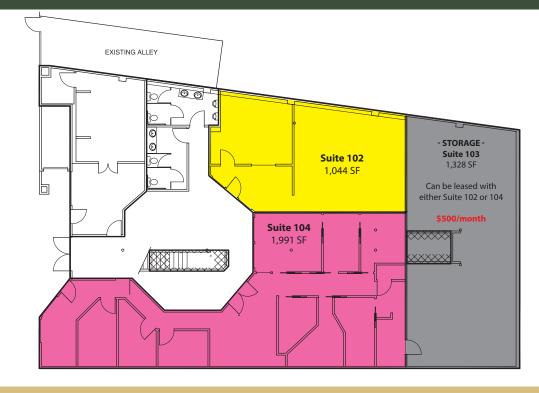

### MEDICAL | OFFICE | RETAIL 1,044 SF - 3,035 SF Available \$21.00 / SF, NNN

### **FEATURES:**

- Great Foot-Traffic
- Prime Downtown Kirkland Location
- Public Parking Lots in Front
- Storage Space Available: 1,328 SF at \$500/Month
- Entrance Faces Lake Washington
- Recent Lobby Upgrades: ADA Door w/ Push Button Accesss Paint, Lighting, Artwork & Tenant Directory