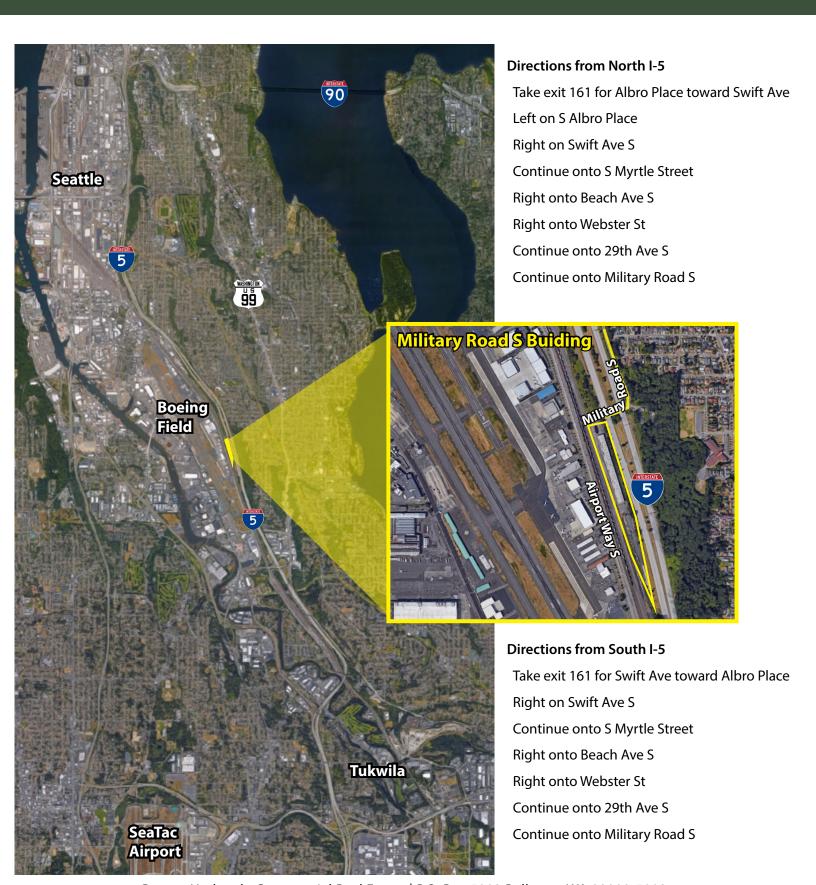

# MILITARY ROAD S BUILDING

8300 Military Road S, Seattle, WA 98108

Rosen~Harbottle Commercial Real Estate | P.O. Box 5003 Bellevue, WA 98009-5003 phone: (425) 454-3030 fax: (425) 454-6705 | www.rosenharbottle.com