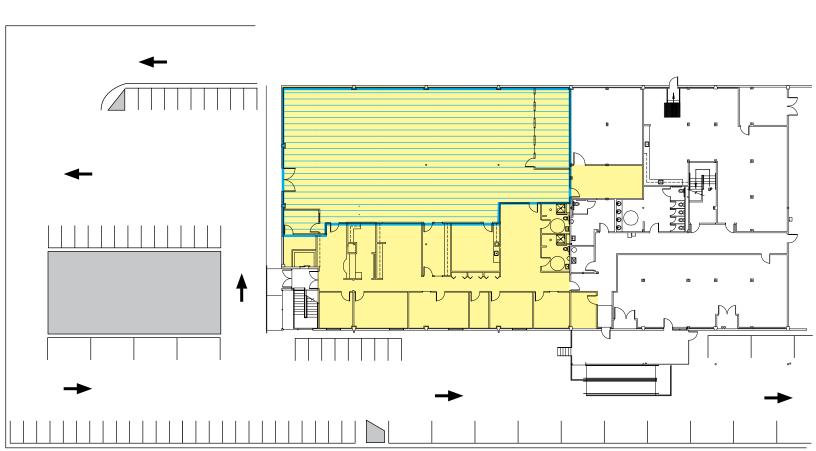

### **FLOOR PLAN**

**SUITE 150 -** 8,778 SF Office Available 4,708 SF can be converted to warehouse

#### **SITE PLAN**

N  $\bigoplus$ 

Rosen~Harbottle Commercial Real Estate | P.O. Box 5003 Bellevue, WA 98009-5003 phone: (425) 454-3030 fax: (425) 454-6705 | www.rosenharbottle.com