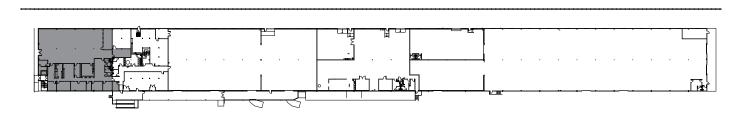

### **FLOOR PLAN**

**SUITE 150 -** 8,778 SF Office Available 4,708 SF can be converted to warehouse