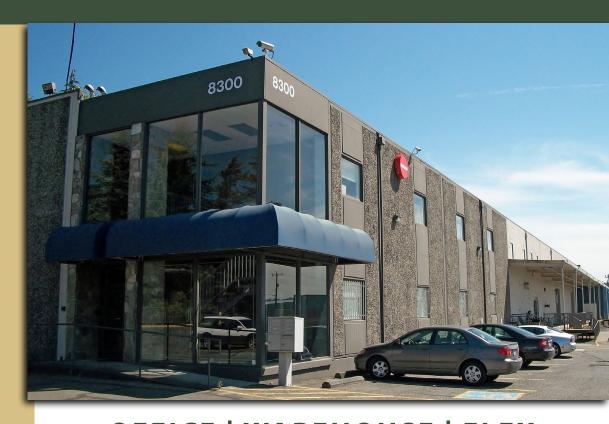

### MILITARY ROAD S BUILDING

8300 MILITARY ROAD S, SEATTLE, WA 98108

OFFICE | WAREHOUSE | FLEX 8,778 SF Available \$0.95 / SF, NNN

#### **FEATURES:**

- 4,708 SF Easily Converted to Warehouse
- Air Conditioning Throughout
- Visibility to I-5
- Good Parking
- Grade-Level Loading
- 3-Phase Power
- Concrete Tilt-Up Construction

For more information, contact: