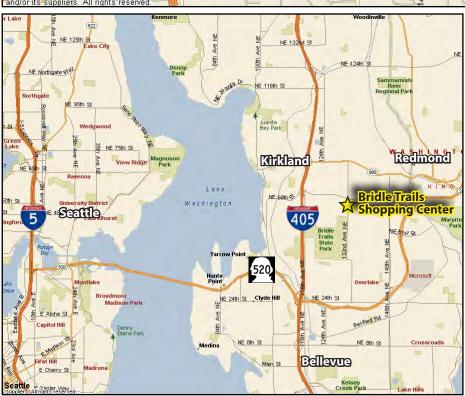

### CLASS A NEIGHBORHOOD ANCHORED CENTER 2 MILES FROM MICROSOFT

For more information, contact: