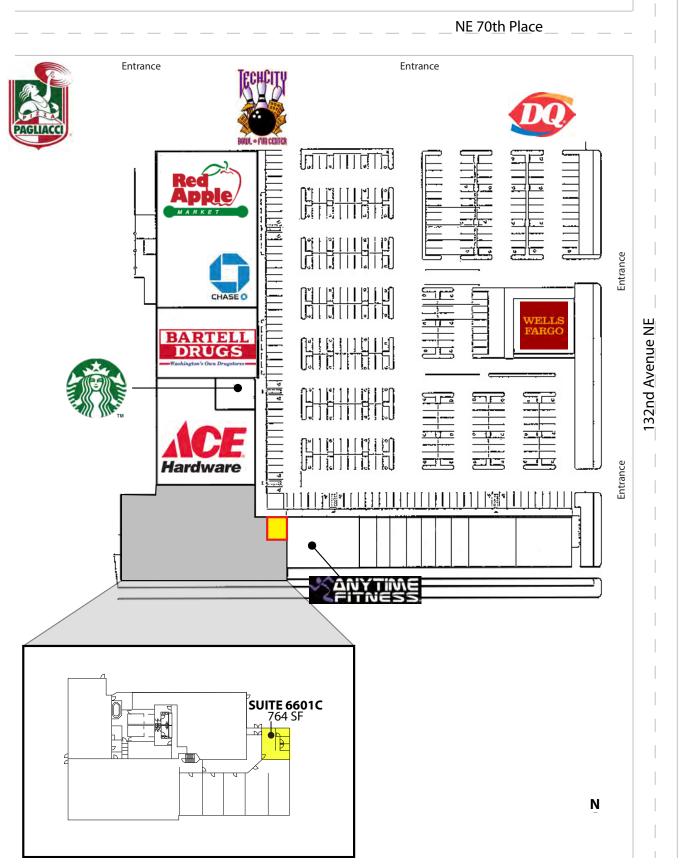

#### **FEATURES:**

- Tenant Improvement Allowance Available
- Anchor Tenants Include Red Apple Market, Ace Hardware, Bartell Drugs, Starbucks & Anytime Fitness
- Easy Egress / Ingress
- Five Minutes to DT Bellevue, DT Kirkland & DT Redmond
- Abundant Parking: 5 Stalls / 1,000 SF

# BRIDLE TRAILS SHOPPING CENTER

6501-6625 132<sup>nd</sup> Avenue NE, Kirkland, WA 98033