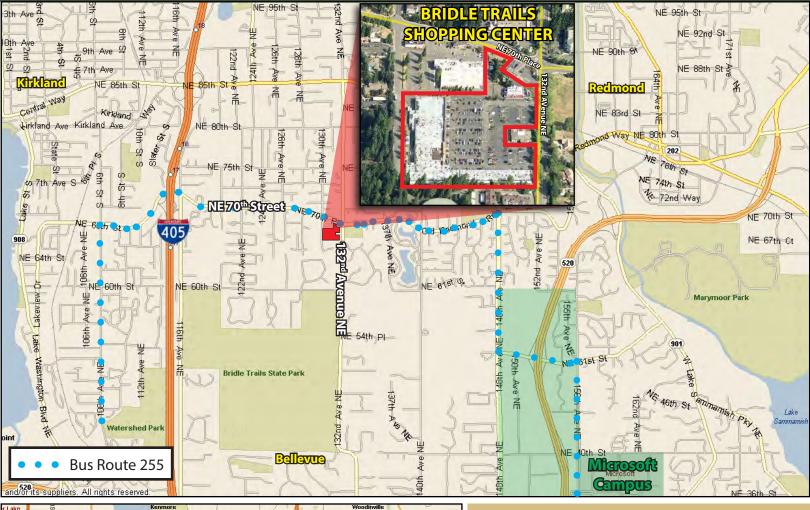

### CLASS A NEIGHBORHOOD ANCHORED CENTER 2 MILES FROM MICROSOFT

For more information, contact:

| Demographics          | <u>1 Mile</u> | 3 Mile           | <u>5 Mile</u> |
|-----------------------|---------------|------------------|---------------|
| 2014 Population:      | 10,379        | 91,098           | 237,333       |
| 2014 Avg Income:      | \$122,024     | \$121,551        | \$114,801     |
| <b>Traffic Counts</b> |               |                  |               |
| <u>Collection</u>     | Cross         | <u>Direction</u> | <u>VPD</u>    |
| NE 70th Pl            | 132nd Ave NE  | North/South      | 17,695        |
| 132nd Ave NE          | NE 70th Pl    | East/West        | 22,242        |