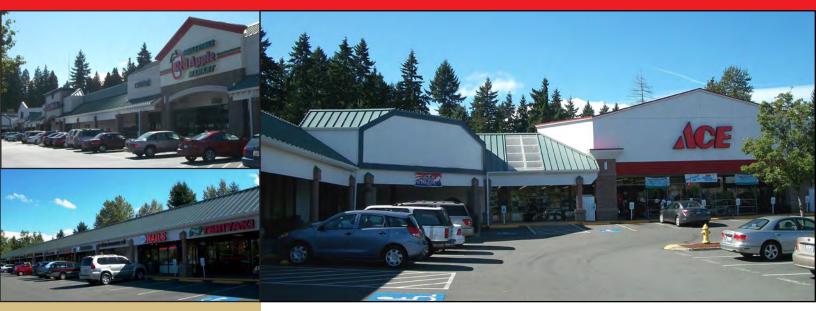

## Bridle Trails Shopping Center

6501-6625 132<sup>nd</sup> Avenue NE, Kirkland, WA 98033

#### **FEATURES:**

- Tenant Improvement Allowance Available
- Anchor Tenants Include Red Apple Market, Ace Hardware, Bartell Drugs, Starbucks & Anytime Fitness
- Easy Egress / Ingress
- Five Minutes to DT Bellevue, DT Kirkland & DT Redmond
- Abundant Parking: 5 Stalls / 1,000 SF