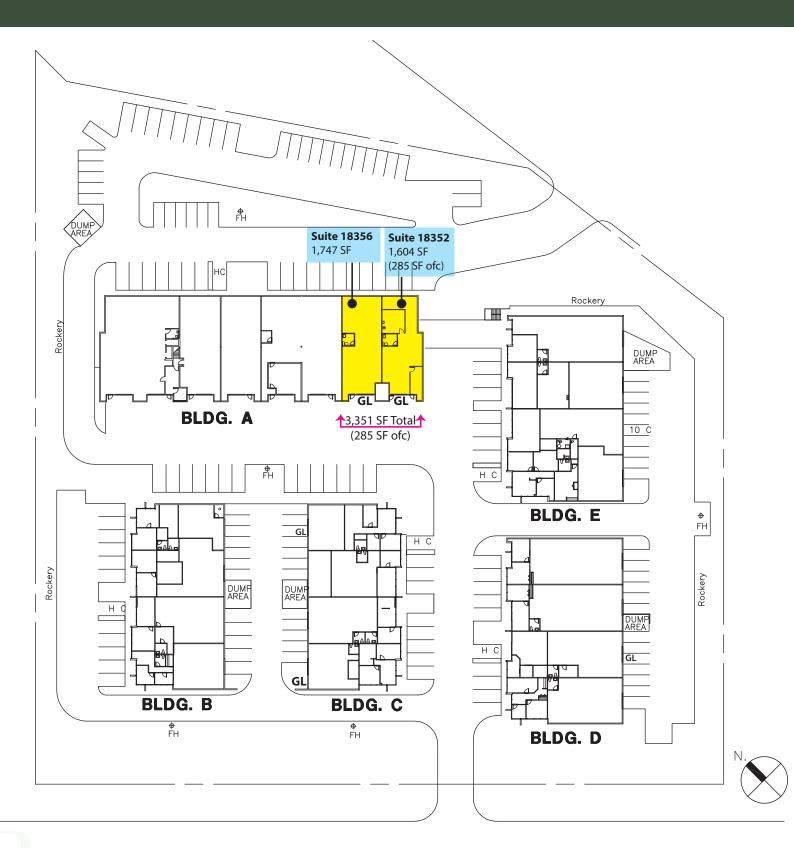

### REDMOND INCUBATOR SPACE

| Suite                                                                | Total SF | Office SF | Rent/<br>Month | NNN   | Total/<br>Month | Avail   |
|----------------------------------------------------------------------|----------|-----------|----------------|-------|-----------------|---------|
| 18352                                                                | 1,604 SF | 285 SF    | \$1,242        | \$497 | \$1,739         | 30 days |
| 18356                                                                | 1,747 SF | 0 SF      | \$1,180        | \$542 | \$1,722         | 30 days |
| Suites 18352 & 18356 are contiguous for 3.351 SF (285 SF ofc) total. |          |           |                |       |                 |         |

#### **FEATURES:**

- \$1.35/SF Ofc | \$0.65/SF Whse (NNN)
- Nearby Amenities Include Home Depot,
   Whole Foods, Chipotle, Jimmy John's & More
- Ouick Access to SR 520
- 14' 16' Clear Height
- GL Rollup Door
- Quality Concrete Tilt-Up Construction
- Professional, Business Park Setting