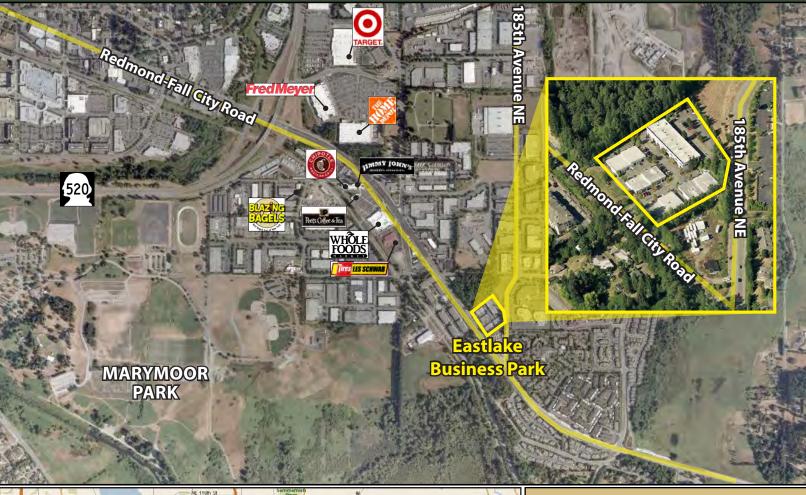

## **EASTLAKE BUSINESS PARK**

18336-18398 Redmond-Fall City Road, Redmond, WA 98052

For more information, contact:

ROSEN~HARBOTTLE
COMMERCIAL REAL ESTATE

# **EASTLAKE BUSINESS PARK**

18336-18398 Redmond-Fall City Road, Redmond, WA 98052

# **EASTLAKE BUSINESS PARK**

18336-18398 Redmond-Fall City Road, Redmond, WA 98052

For more information, contact:

ROSEN~HARBOTTLE COMMERCIAL REAL ESTATE