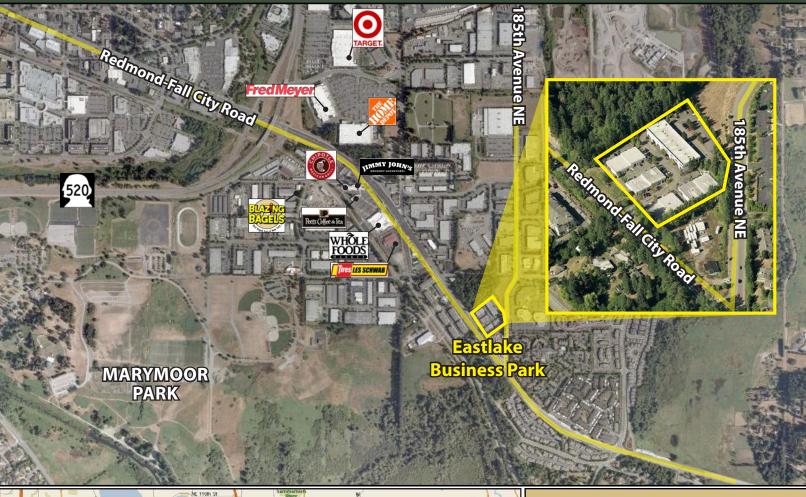

#### **FEATURES:**

- \$1.45/SF Office | \$0.75/SF Warehouse (NNN)
- Visibility to Redmond-Fall City Road
- Nearby Amenities Include Home Depot,
   Whole Foods, Chipotle, Jimmy John's & More
- Quick Access to SR 520
- 14' 16' Clear Height in Warehouse
- GL Rollup Door
- Professional, Business Park Setting

## **EASTLAKE BUSINESS PARK**

18336-18398 Redmond-Fall City Road, Redmond, WA 98052

For more information, contact:

ROSEN~HARBOTTLE
COMMERCIAL REAL ESTATE