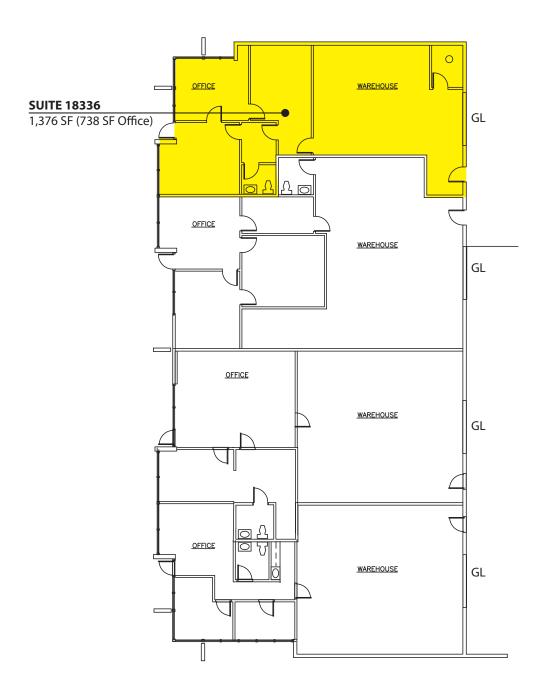

### REDMOND INCUBATOR SPACE

| Suite                                                        | Total SF | Office SF | Rent/<br>Month | NNN   | Total/<br>Month | Avail   |
|--------------------------------------------------------------|----------|-----------|----------------|-------|-----------------|---------|
| 18336                                                        | 1,376 SF | 738 SF    | \$1,549        | \$454 | \$2,003         | 60 days |
| Notes: 1 GL, reception, 2 POs, work area and open warehouse. |          |           |                |       |                 |         |

#### **SPACE AVAILABLE**

Rosen~Harbottle Commercial Real Estate | P.O. Box 5003 Bellevue, WA 98009-5003 phone: (425) 454-3030 fax: (425) 454-6705 | www.rosenharbottle.com