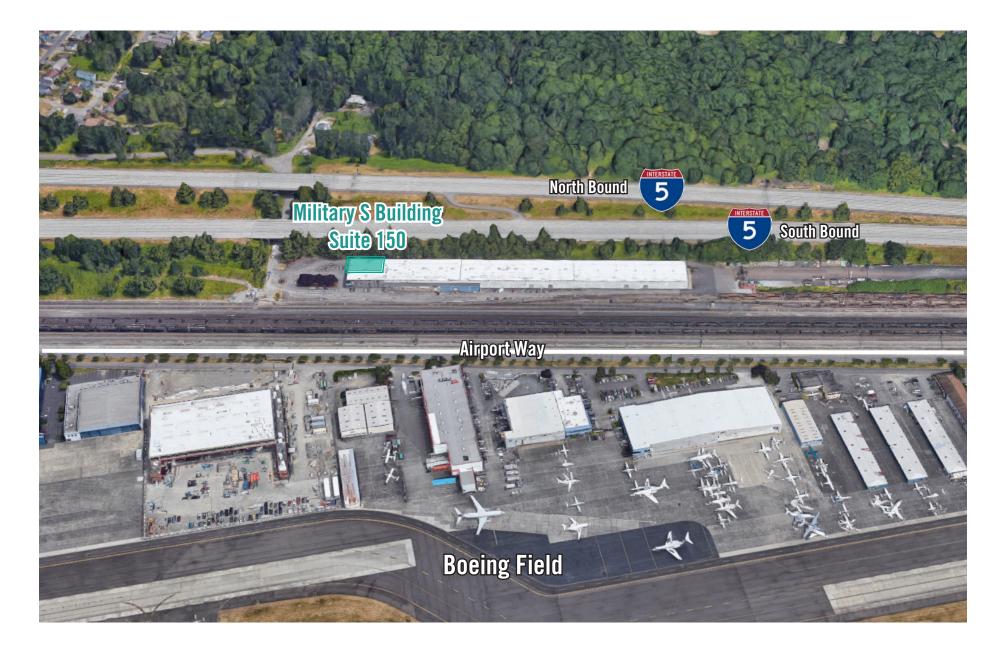

erial. Please consult your attorney, tax advisor or other professional advisor. The terms of sale or lease set forth herein are subject to change or withdrawal at any time and without notice.

## SITE PLAN







The information provided herein has been obtained from sources believed to be reliable, but no representation or warranty, express or implied, is made with respect to the accuracy or completeness of any such information. Each prospective buyer or tenant should independently investigate, evaluate and verify all information provided herein and any other matters deemed material. Please consult your attorney, tax advisor or other professional advisor. The terms of sale or lease set forth herein are subject to change or withdrawal at any time and without notice.

### **LOCATION MAP**







### LOCATION MAP



#### DIRECTION FROM I-5 NORTH

- Take exit 161 for Albro Place toward
  Swift Ave
- Left on S Albro Place
- Right on Swift Ave S
- Continue onto S Myrtle Street
- Right onto Beacon Ave S
- Right onto Webster St
- Continue onto 29th Ave S
- Continue onto Military Road S
- Military Road S Building is located on the Left

425.454.3030 rosenharbottle.com PO Box 5003 Bellevue, WA 98009 - 5003



### LOCATION MAP



#### DIRECTION FROM I-5 SOUTH

- Take exit 157 for Martin Luther King Jr
  Way S
- Left onto S Cloverdale Street
- Right onto Beacon Avenue S
- Left onto S Webster Road
- Continure onto to Military Road S
- Continue onto S Rose Street
- Military Road S Building is located on the Left

425.454.3030 rosenharbottle.com PO Box 5003 Bellevue, WA 98009 - 5003