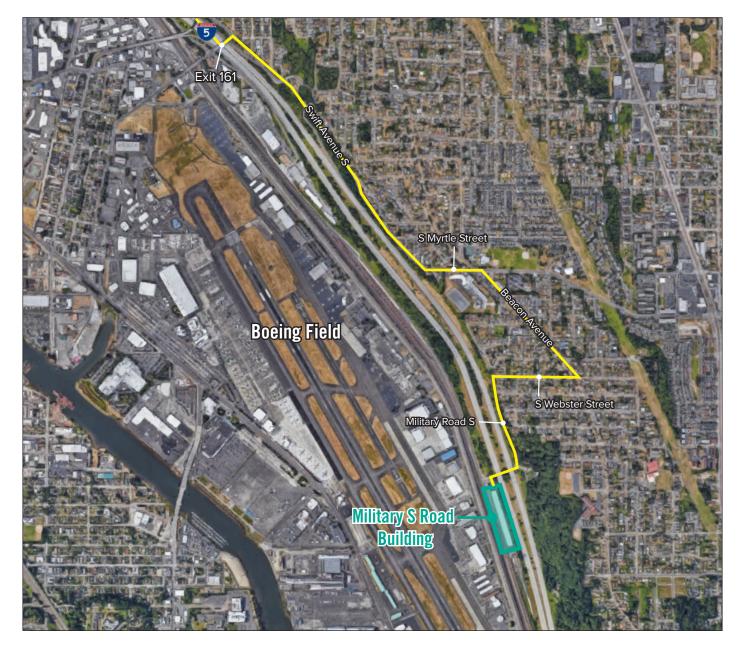

#### DIRECTION FROM I-5 NORTH

- Take exit 161 for Albro Place toward
  Swift Ave
- Left on S Albro Place
- Right on Swift Ave S
- Continue onto S Myrtle Street
- Right onto Beacon Ave S
- Right onto Webster St
- Continue onto 29th Ave S
- Continue onto Military Road S
- Military Road S Building is located on the Left