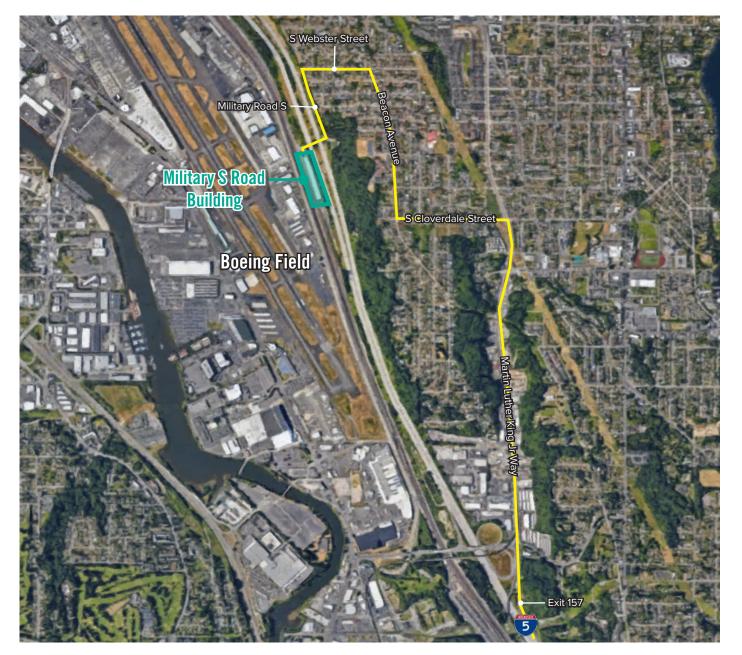

#### DIRECTION FROM I-5 SOUTH

- Take exit 157 for Martin Luther King Jr
  Way S
- Left onto S Cloverdale Street
- Right onto Beacon Avenue S
- Left onto S Webster Road
- Continure onto to Military Road S
- Continue onto S Rose Street
- Military Road S Building is located on the Left