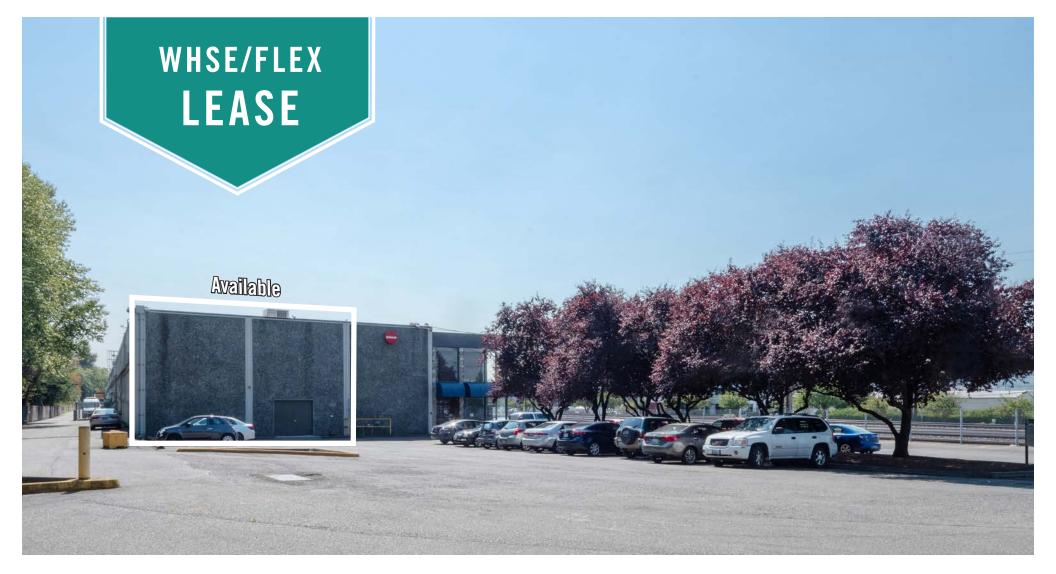

# LAST SPACE AVAILABLE WAREHOUSE/FLEX SPACE IN SOUTH SEATTLE

### 5,177 SF Available \$0.95/SF, NNN

#### FEATURES:

- Air Conditioning Throughout
- Visibility to I-5
- 3-Phase Power
- Ample Parking
- Storage Available