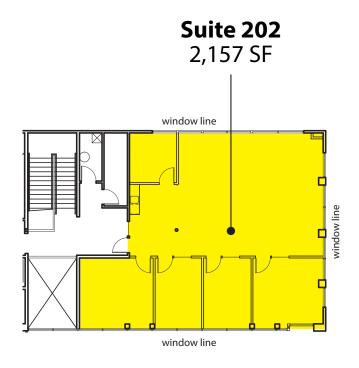

## CLASS A OFFICE & FLEX SPACE FOR LEASE 2,157 SF Available

| Bldg-Suite | Total SF | Ofc SF   | Whse SF | Available | Suite Notes                                                                                                                               |
|------------|----------|----------|---------|-----------|-------------------------------------------------------------------------------------------------------------------------------------------|
| 1-202      | 2,157 SF | 2,157 SF | -       | Now       | 2nd floor office built out with private offices, open area, conference room, kitchenette and reception. 3 perimeter walls on window line. |