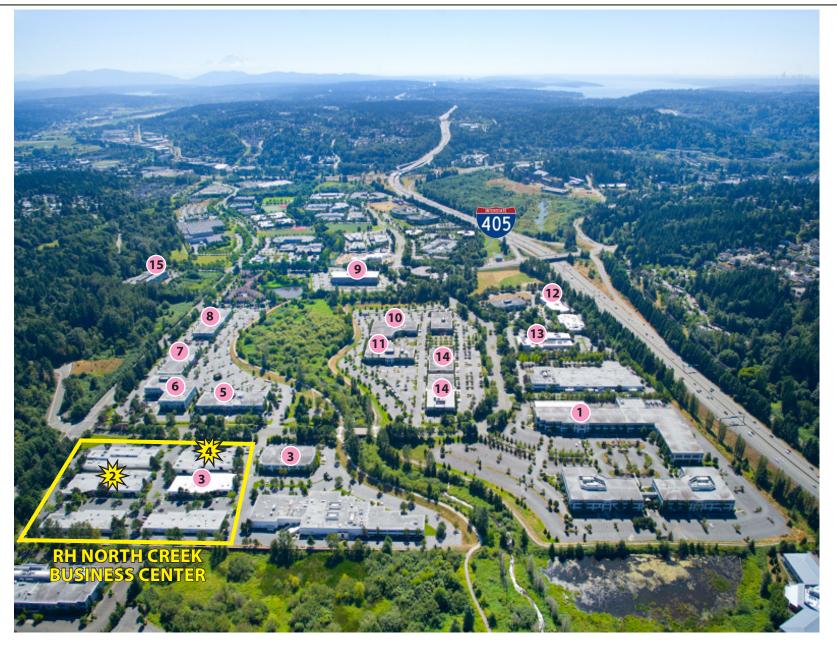

## **Second Floor**

- 1. AT&T
- 2. RH North Creek-Bldg 2
- 3. General Dynamics
- 4. RH North Creek-Bldg 4
- 5. Google

- 6. AT&T
- 7. United Healthcare Services
- 8. Progressive, Banner Bank
- 9. Vertafore
- 10. State Farm

- 11. Talentwise
- 12. Tetra Tech
- 13. T-Mobile
- 14. Puget Sound Energy
- 15. HUB International