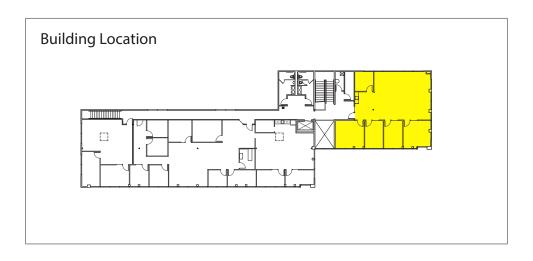

## CLASS A OFFICE & FLEX SPACE FOR LEASE 2,157 SF Available

| Bldg-Suite | Total SF | Ofc SF   | Whse SF | Available | Suite Notes                                                                                                                               |
|------------|----------|----------|---------|-----------|-------------------------------------------------------------------------------------------------------------------------------------------|
| 1-202      | 2,157 SF | 2,157 SF | -       | Now       | 2nd floor office built out with private offices, open area, conference room, kitchenette and reception. 3 perimeter walls on window line. |