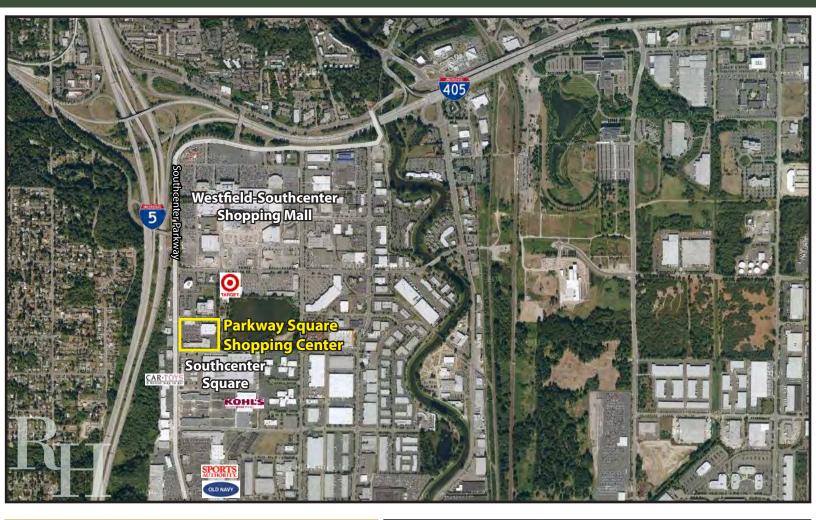

# **Parkway Square Shopping Center**

16600-16890 Southcenter Parkway, Tukwila, WA 98188

### **Parkway Square Shopping Center**

16600-16890 Southcenter Parkway, Tukwila, WA 98188

SOUTH 168TH ST.

The information provided has been obtained from sources believed reliable. While we do not doubt its accuracy, we have not verified and make no guarantee, warranty or representation about it. It is your sole responsibility to independently confirm its accuracy and completeness.