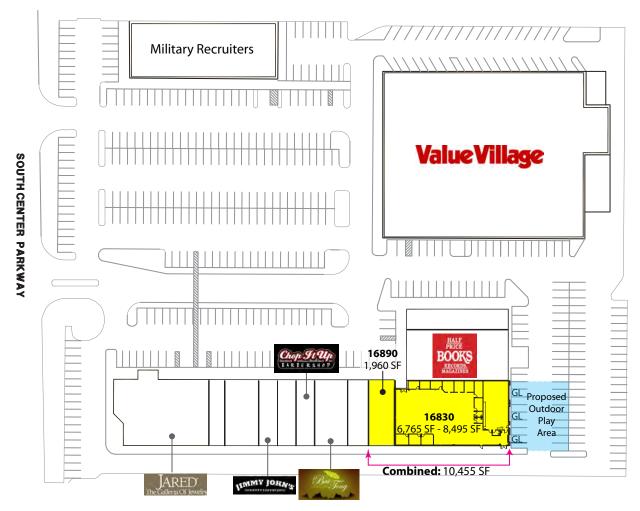

### **RETAIL | MEDICAL | OFFICE** 6,765 SF - 10,455 SF: \$18.00 / SF, NNN 1,960 SF: \$30.00 / SF, NNN

#### FEATURES:

- Daycare Use with Outdoor Play Area Available
- Rare Space Available on Southcenter Pkwy
- Monument & Pylon Signage Available
- 8,495 SF Suitable for Retail, Office & Medical
  HVAC & Plumbing Throughout
- High Visibility from Southcenter Pkwy & I-5
  Traffic Counts: 211,000+ Cars / Day on I-5
  28,000+ Cars / Day on Southcenter Pkwy
- Tenants Include Value Village, Jared Jewelers, Half Price Books & Jimmy John's
- Convenient Access to I-5 & I-405
- Quarter Mile from Westfield-Southcenter Mall
- Broker Bonus for Suite 16830 Only (subject to terms and conditions)
- Rosen~Harbottle Commercial Real Estate | P.O. Box 5003 Bellevue, WA 98009-5003 phone: (425) 454-3030 fax: (425) 454-6705 | www.rosenharbottle.com