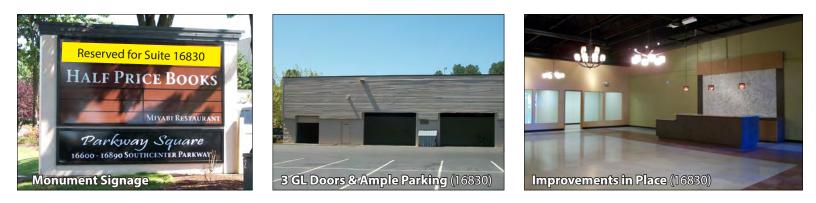

#### FEATURES:

- Daycare Use with Outdoor Play Area Available
- Rare Space Available on Southcenter Pkwy
- Monument & Pylon Signage Available
- 8,495 SF Suitable for Retail, Office & Medical
  HVAC & Plumbing Throughout
- High Visibility from Southcenter Pkwy & I-5
  Traffic Counts: 211,000+ Cars / Day on I-5
  28,000+ Cars / Day on Southcenter Pkwy
- Tenants Include Value Village, Jared Jewelers, Half Price Books & Jimmy John's
- Convenient Access to I-5 & I-405
- Quarter Mile from Westfield-Southcenter Mall
- Broker Bonus for Suite 16830 Only (subject to terms and conditions)
- Rosen~Harbottle Commercial Real Estate | P.O. Box 5003 Bellevue, WA 98009-5003 phone: (425) 454-3030 fax: (425) 454-6705 | www.rosenharbottle.com