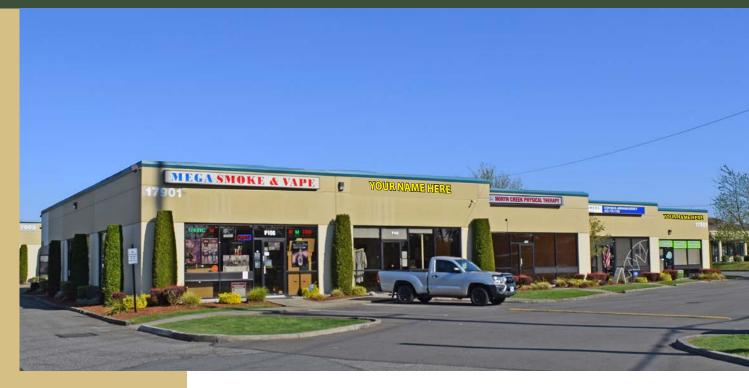

## **NORTHCREEK BUSINESS PARK**

17901 Bothell-Everett Highway, Bothell, WA 98012

For more information, contact:

### **HIGH-VISIBILITY RETAIL**

1,125 - 1,641 SF Available

#### **FEATURES:**

- Bothell-Everett Highway Frontage
- Monument & Pylon Signage Available
- 31,000 Cars per Day on Bothell-Everett Hwy
- Ample Glass
- Grade-Level Loading
- Quality Concrete-Tilt

Rosen~Harbottle Commercial Real Estate | P.O. Box 5003 Bellevue, WA 98009-5003 phone: (425) 454-3030 fax: (425) 454-6705 | www.rosenharbottle.com