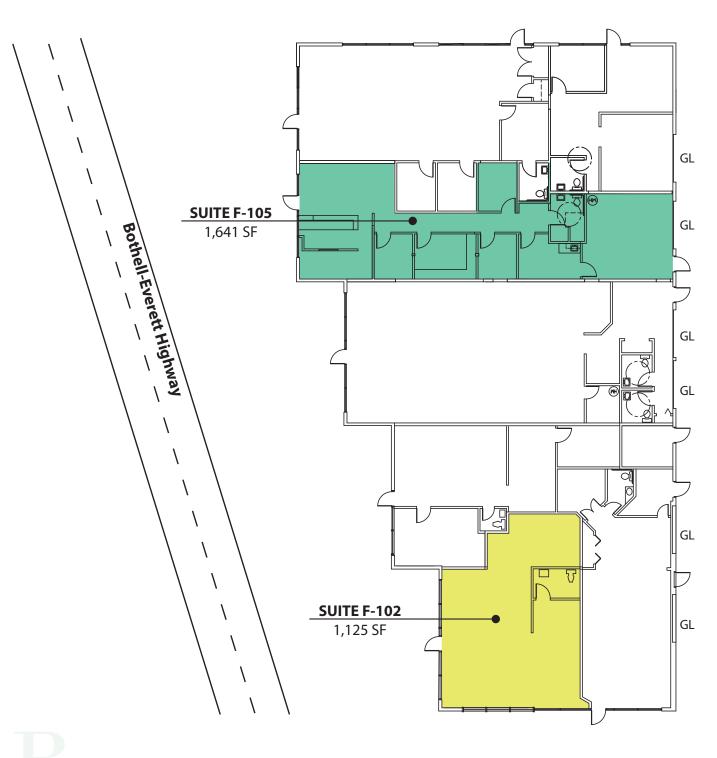

## **NORTHCREEK BUSINESS PARK**

17901 Bothell-Everett Highway, Bothell, WA 98012

### **Available Space**

| Suite | <b>Square Footage</b> | Rent            | Available |
|-------|-----------------------|-----------------|-----------|
| F-105 | 1,641 SF              | \$21.00/SF, NNN | 1/1/2019  |
| F-102 | 1,125 SF              | \$21.00/SF, NNN | 3/1/2019  |