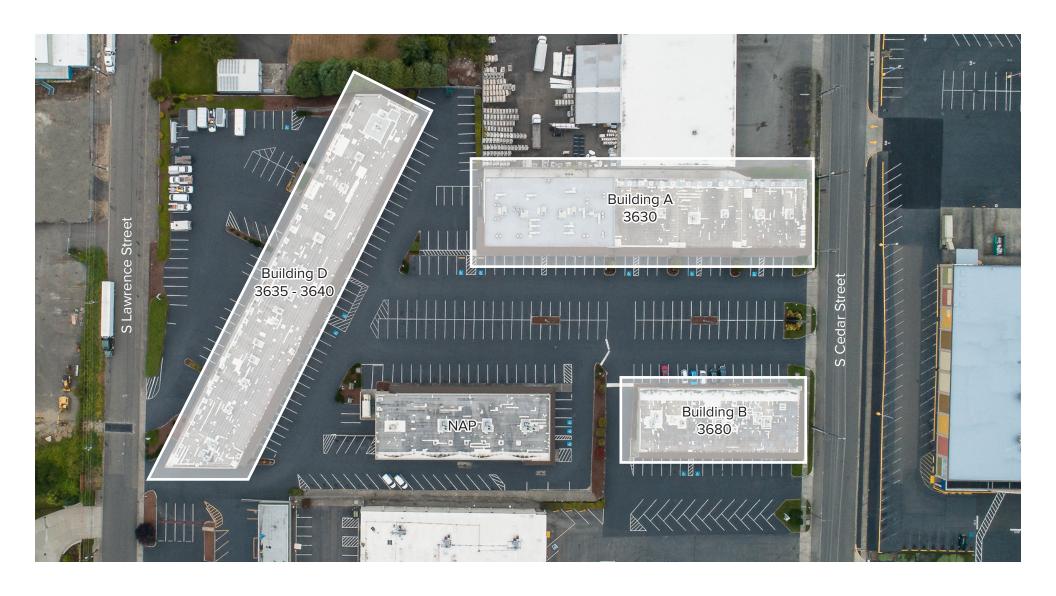

# CEDAR PLAZA, Building D 3640 S Cedar Street, Tacoma, WA 98409

oo io o oodai oti oot, idooma, wa

#### Jack Rosen

425.289.2221 jack@rosenharbottle.com



## OFFICE/RETAIL SPACE NEAR TACOMA MALL

834 SF Available \$19.00/SF, Gross

#### PROPERTY DETAILS:

- Minutes from Tacoma Mall and retail/restaurant amenities
- Neighboring anchor retailers include: Ross, Guitar Center,
   Michael's, McDonald's, Costco, and more
- Ample parking
- Quick access to I-5 and Highway-16
- Pylon signage available







## BUILDING D (3640) TOP LEVEL FLOOR PLAN

#### **SUITE W FEATURES**

- Office/Retail Space
- Available Now
- 834 SF
- \$19.00/SF, Gross
- · Open work area
- 1 restroom





## SITE PLAN





### **LOCATION MAP**