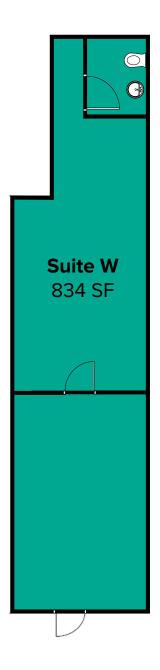

## BUILDING D (3640) TOP LEVEL FLOOR PLAN

#### **SUITE W FEATURES**

- Office/Retail Space
- Available Now
- 834 SF
- \$19.00/SF, Gross
- · Open work area
- 1 restroom