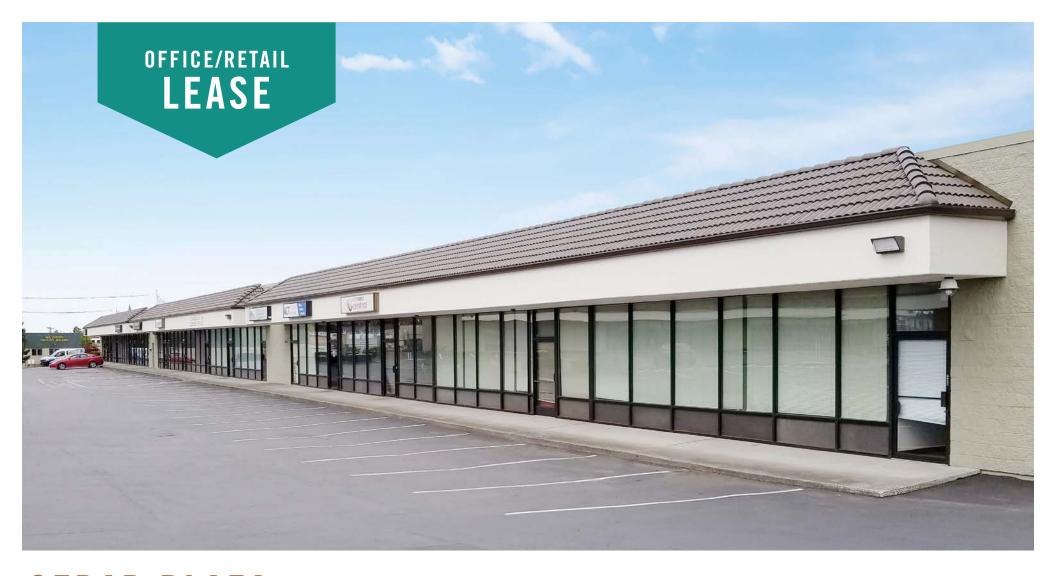

# CEDAR PLAZA, Building D 3640 S Cedar Street, Tacoma, WA 98409

oo io o oodai oti oot, idooma, wa

## OFFICE/RETAIL SPACE NEAR TACOMA MALL

834 SF Available \$19.00/SF, Gross

#### PROPERTY DETAILS:

- Minutes from Tacoma Mall and retail/restaurant amenities
- Neighboring anchor retailers include: Ross, Guitar Center,
   Michael's, McDonald's, Costco, and more
- Ample parking
- Quick access to I-5 and Highway-16
- Pylon signage available