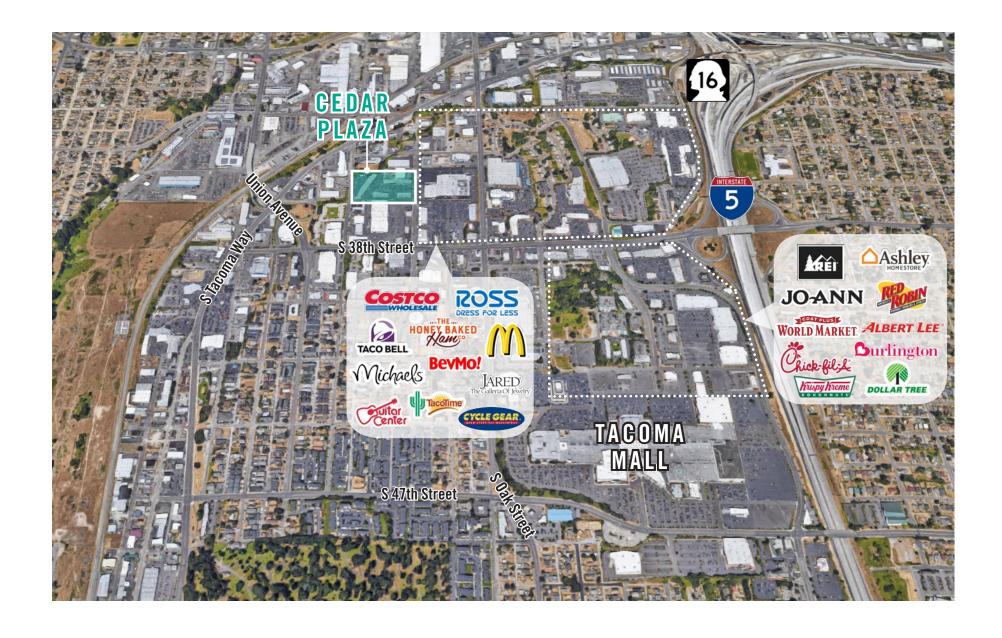

### **LOCATION MAP**

#### PROPERTY DETAILS:

- Minutes from Tacoma Mall and retail/restaurant amenities
- Neighboring anchor retailers include: Ross, Guitar Center,
   Michael's, McDonald's, Costco, and more
- Ample parking
- Quick access to I-5 and Highway-16
- Pylon signage available