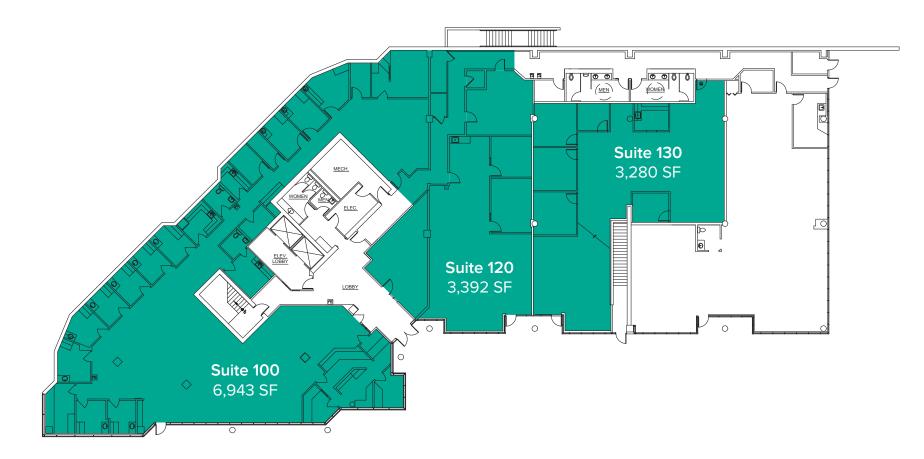

# FIRST FLOOR (SAMPLE PLAN)

| Suite | Square Feet          | Rate/Rent       | Notes                                                                                                                                                                                                                                                       |
|-------|----------------------|-----------------|-------------------------------------------------------------------------------------------------------------------------------------------------------------------------------------------------------------------------------------------------------------|
| 100   | 6,943 SF - 13,615 SF | \$12.50/SF, NNN | Former clinic space with full medical build-out in place and plumbing throughout.<br>Landlord also willing to convert to office. Direct entrance with building signage.<br>Contiguous with Suites 120 & 130 for a total of 13,615 SF. <b>Available now.</b> |
| 130   | 3,280 SF - 13,615 SF | \$16.00/SF, NNN | 5 POs, kitchenette, reception, and open work area. Contiguous with Suites 100 & 120 for a total of 13,615 SF. <b>Available now.</b>                                                                                                                         |