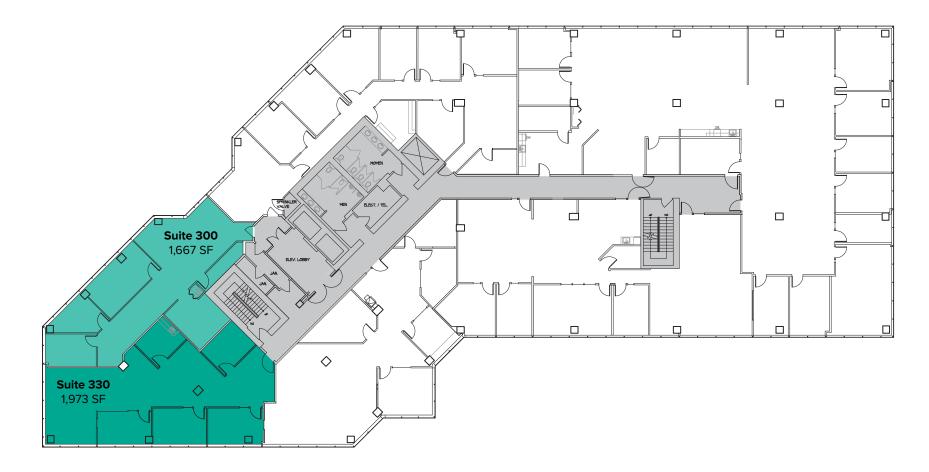

## THIRD FLOOR

| Suite | Square Feet         | Rate            | Notes                                                                                                                                              |
|-------|---------------------|-----------------|----------------------------------------------------------------------------------------------------------------------------------------------------|
| 300   | 1,667 SF - 3,640 SF | Call Agents     | 2 POs, conference room, and open work area. Contiguous with Suite 330 for a total of 3,640 SF. <b>Available for sublease with 30 days' notice.</b> |
| 330   | 1,973 SF - 3,640 SF | \$22.00/SF, NNN | 4 POs, kitchenette, and open work area. Contiguous with Suite 300 for a total of 3,640 SF. Available now.                                          |