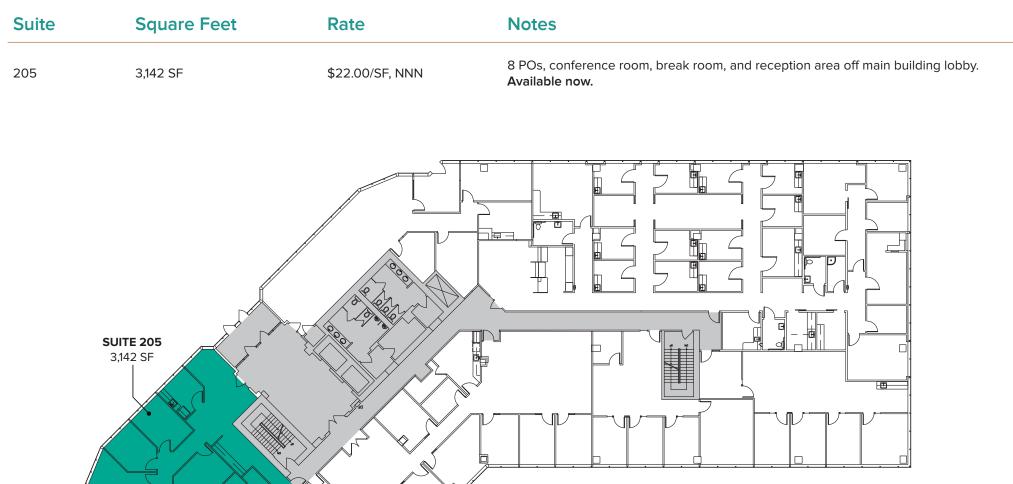

------------------------------------------------------------------------------------------------------------------------------------------------------------------|
| 100   | 6,943 SF - 13,615 SF | \$12.50/SF, NNN | Former clinic space with full medical build-out in place and plumbing throughout.<br>Landlord also willing to convert to office. Direct entrance with building signage.<br>Contiguous with Suites 120 & 130 for a total of 13,615 SF. <b>Available now.</b> |
| 130   | 3,280 SF - 13,615 SF | \$16.00/SF, NNN | 5 POs, kitchenette, reception, and open work area. Contiguous with Suites 100 & 120 for a total of 13,615 SF. <b>Available now.</b>                                                                                                                         |





## **SECOND FLOOR**





## THIRD FLOOR

| Suite | Square Feet         | Rate            | Notes                                                                                                                                              |
|-------|---------------------|-----------------|----------------------------------------------------------------------------------------------------------------------------------------------------|
| 300   | 1,667 SF - 3,640 SF | Call Agents     | 2 POs, conference room, and open work area. Contiguous with Suite 330 for a total of 3,640 SF. <b>Available for sublease with 30 days' notice.</b> |
| 330   | 1,973 SF - 3,640 SF | \$22.00/SF, NNN | 4 POs, kitchenette, and open work area. Contiguous with Suite 300 for a total of 3,640 SF. Available now.