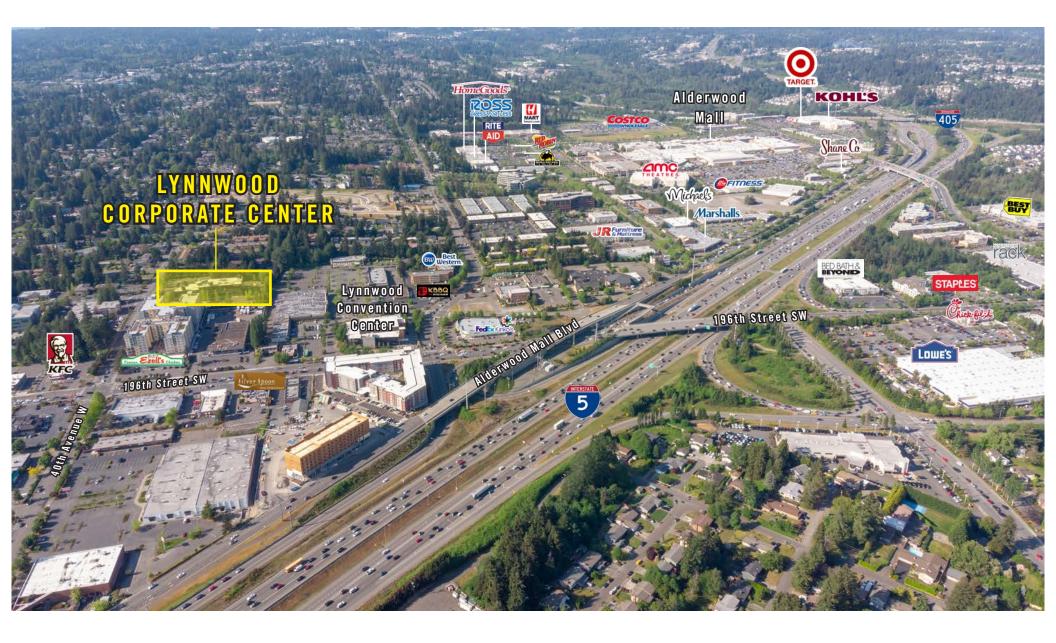

---------------------------------------------------------------------------------------------------------|
| 300   | 1,667 SF - 3,640 SF | Call Agents     | 2 POs, conference room, and open work area. Contiguous with Suite 330 for a total of 3,640 SF. <b>Available for sublease with 30 days' notice.</b> |
| 330   | 1,973 SF - 3,640 SF | \$22.00/SF, NNN | 4 POs, kitchenette, and open work area. Contiguous with Suite 300 for a total of 3,640 SF. Available now.                                          |





## FOURTH FLOOR

| Suite | Square Feet          | Rate            | Notes                          |
|-------|----------------------|-----------------|--------------------------------|
| 400   | ~2,500 SF - 3,964 SF | \$22.00/SF, NNN | Tenant Improvements available. |





# LOCATION MAP