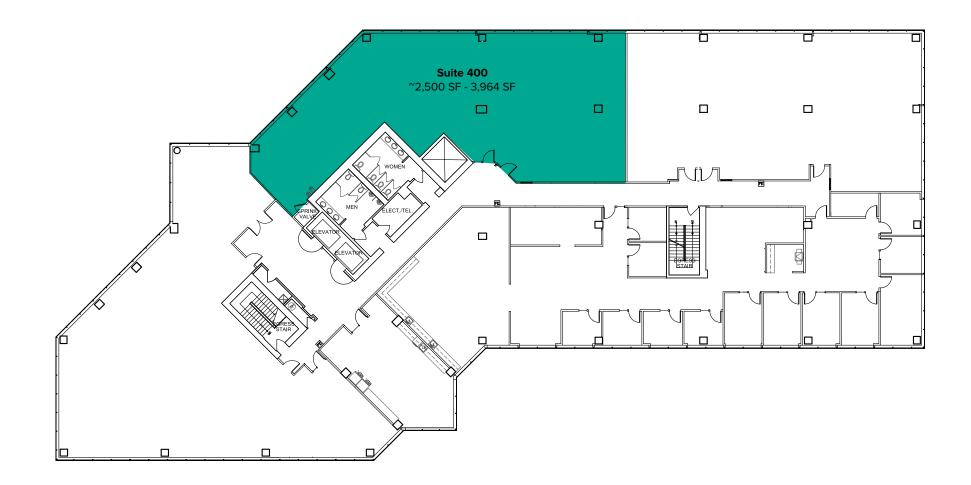

## FOURTH FLOOR

| Suite | Square Feet          | Rate            | Notes                          |
|-------|----------------------|-----------------|--------------------------------|
| 400   | ~2,500 SF - 3,964 SF | \$22.00/SF, NNN | Tenant Improvements available. |