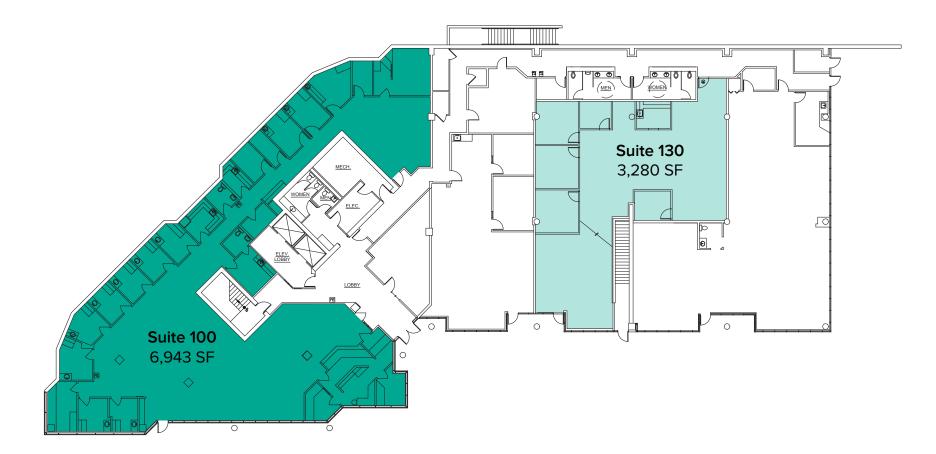

# FIRST FLOOR (AS-IS PLAN)

| Suite | Square Feet | Rate/Rent       | Notes                                                                                                                                                                                            |
|-------|-------------|-----------------|--------------------------------------------------------------------------------------------------------------------------------------------------------------------------------------------------|
| 100   | 6,943 SF    | \$12.50/SF, NNN | Former clinic space with full medical build-out in place and plumbing throughout.<br>Landlord also willing to convert to office. Direct entrance with building signage.<br><b>Available now.</b> |
| 130   | 3,280 SF    | \$16.00/SF, NNN | 5 POs, kitchenette, reception, and open work area. Available now.                                                                                                                                |

# FIRST FLOOR (SAMPLE PLAN)

#### SUITE FEATURES

- Available Now
- 4,913 SF 6,943 SF
- \$12.50 \$18.00/SF, NNN
- End Cap Office Space
- Private Offices
- Restrooms
- Reception Area
- Open Work Area
- Natural Lighting

# FIRST FLOOR (SAMPLE PLAN)

| Suite | Square Feet          | Rate/Rent       | Notes                                                                                                                                                                                                                                                       |
|-------|----------------------|-----------------|-------------------------------------------------------------------------------------------------------------------------------------------------------------------------------------------------------------------------------------------------------------|
| 100   | 6,943 SF - 13,615 SF | \$12.50/SF, NNN | Former clinic space with full medical build-out in place and plumbing throughout.<br>Landlord also willing to convert to office. Direct entrance with building signage.<br>Contiguous with Suites 120 & 130 for a total of 13,615 SF. <b>Available now.</b> |
| 130   | 3,280 SF - 13,615 SF | \$16.00/SF, NNN | 5 POs, kitchenette, reception, and open work area. Contiguous with Suites 100 & 120 for a total of 13,615 SF. <b>Available now.</b>                                                                                                                         |