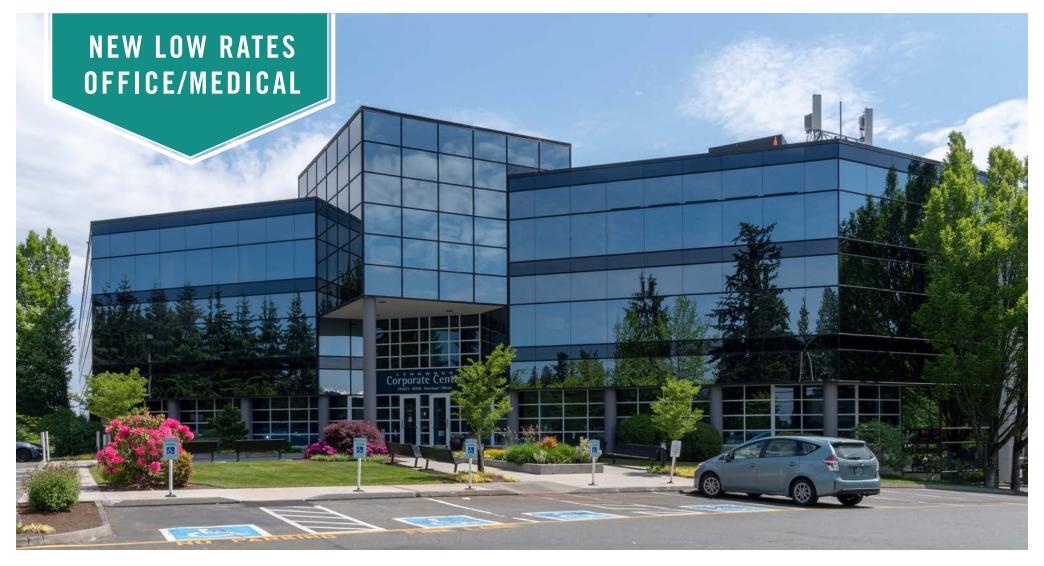

# LYNNWOOD CORPORATE CENTER

### 19401 40th Avenue W | Lynnwood, WA

### NEW REDUCED RATES For first floor suites

1,667 SF - 13,615 SF Available First Floor: \$12.50 - \$18.00/SF, NNN Upper Floors: \$22.00/SF, NNN

#### **BUILDING FEATURES:**

- Extensive Window line
- Tenant Improvement Allowance Available
- Professional Tenant Mix
- Outstanding Access to I-5 & I-405
- Less than 1 Mile from Lynnwood Transit Center