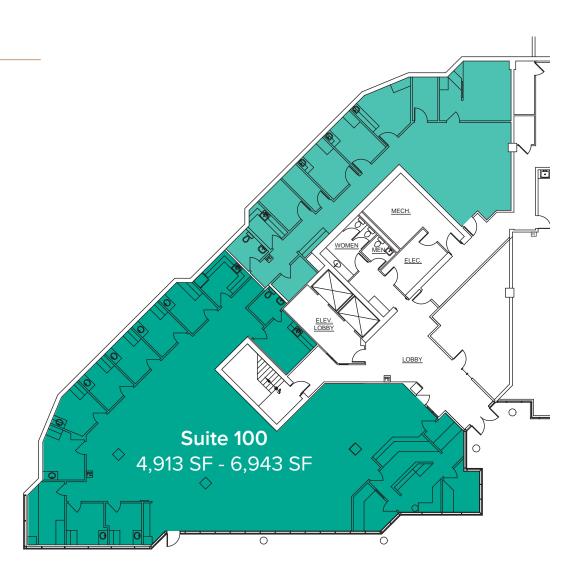

# FIRST FLOOR (AS-IS PLAN)

| Suite | Square Feet | Rate/Rent       | Notes                                                                                                                                                                                            |
|-------|-------------|-----------------|--------------------------------------------------------------------------------------------------------------------------------------------------------------------------------------------------|
| 100   | 6,943 SF    | \$12.50/SF, NNN | Former clinic space with full medical build-out in place and plumbing throughout.<br>Landlord also willing to convert to office. Direct entrance with building signage.<br><b>Available now.</b> |
| 130   | 3,280 SF    | \$16.00/SF, NNN | 5 POs, kitchenette, reception, and open work area. Available now.                                                                                                                                |

#### SUITE FEATURES

- Available Now
- 4,913 SF 6,943 SF
- \$12.50 \$18.00/SF, NNN
- End Cap Office Space
- Private Offices
- Restrooms
- Reception Area
- Open Work Area
- Natural Lighting