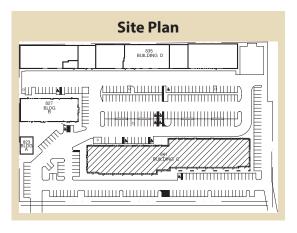

### **KENT BUSINESS CAMPUS**

841 N Central Avenue, Kent, WA 98032

# KENT BUSINESS CAMPUS

841 N Central Avenue, Kent, WA 98032

SUITE C-103 1,350 SF - 2,098 SF

Rosen~Harbottle Commercial Real Estate | P.O. Box 5003 Bellevue, WA 98009-5003 phone: (425) 454-3030 fax: (425) 454-6705 | www.rosenharbottle.com