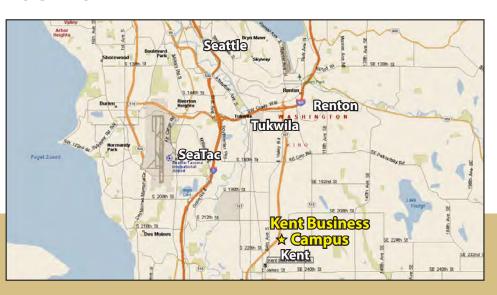

### **LOCATION MAP**

Rosen~Harbottle Commercial Real Estate | P.O. Box 5003 Bellevue, WA 98009-5003 phone: (425) 454-3030 fax: (425) 454-6705 | www.rosenharbottle.com

he information provided has been obtained from sources believed reliable. While we do not doubt its accuracy, we have not verified and make no quarantee, warranty or representation about it. It is your sole responsibility to independently confirm its accuracy and completeness.