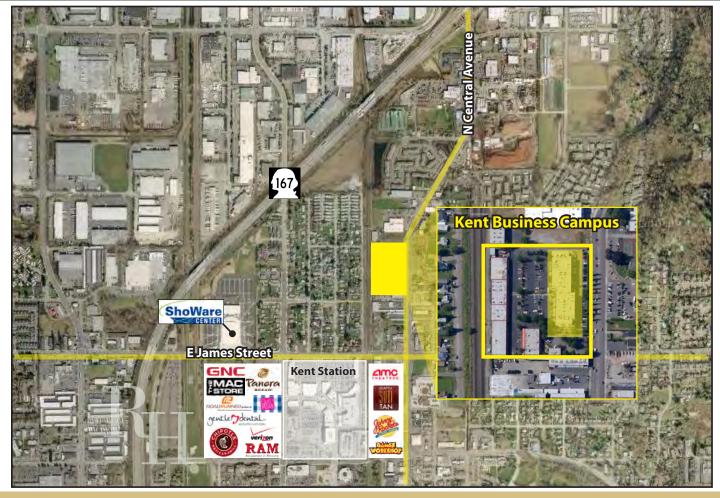

#### **FEATURES:**

- Frontage on N Central Avenue
- Quick Access to SR 167, SR 516 & Downtown Kent
- On-Site Amenities: Hair Salon, Nail Salon & Teriyaki Restaurant
- Three Blocks from Kent Station & Retail Amenities
- Concrete, Steel & Glass Construction
- \$1 Million Renovation Complete