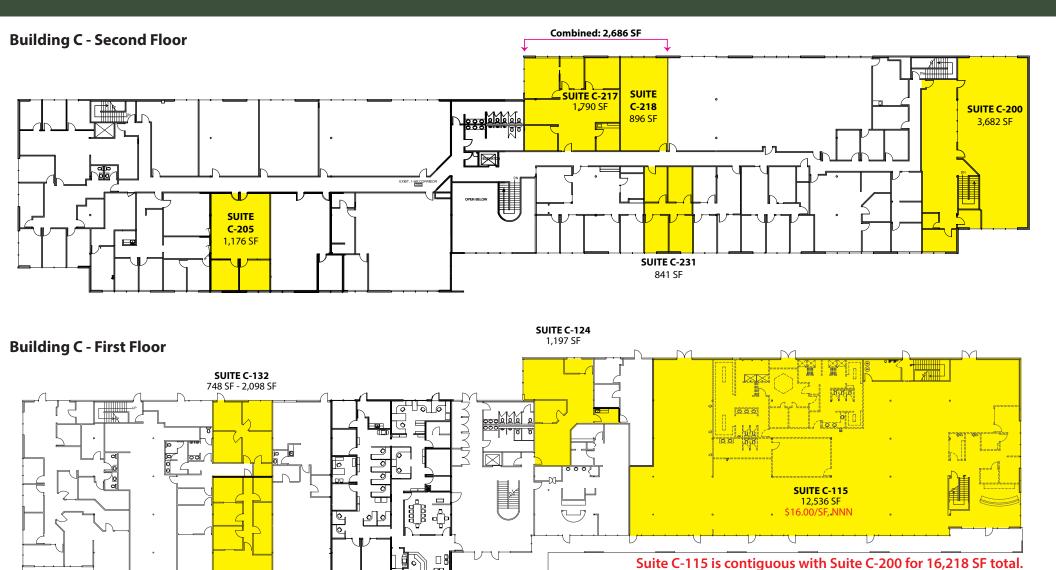

## **CLASS A OFFICE**

**12,536 SF - 16,218 SF** \$16.00/SF, NNN

**748 SF - 2,686 SF** \$18.50/SF, Full Service

# KENT BUSINESS CAMPUS

841 N Central Avenue, Kent, WA 98032

SUITE C-103 1,350 SF - 2,098 SF

Rosen~Harbottle Commercial Real Estate | P.O. Box 5003 Bellevue, WA 98009-5003 phone: (425) 454-3030 fax: (425) 454-6705 | www.rosenharbottle.com