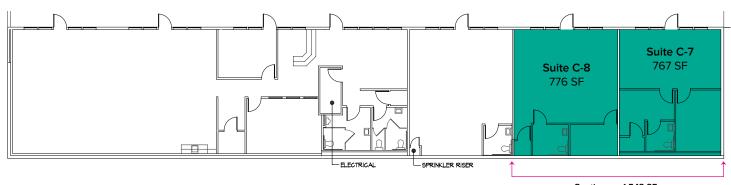

# FLOOR PLAN

| Suite | Square Feet | Rent          | Notes                                                                                                                                         |
|-------|-------------|---------------|-----------------------------------------------------------------------------------------------------------------------------------------------|
| C-7   | 767 SF      | \$1,278/Month | First floor, end cap suite. 2 POs, 1 restroom, and open office area. Contiguous with Suite C-8 for a total of 1,543 SF. <b>Available now.</b> |
| C-8   | 776 SF      | \$1,293/Month | First floor suite. 1 PO, 1 restroom, and open office area. Contiguous with Suite C-7 for a total of 1,543 SF. <b>Available now.</b>           |

Contiguous 1,543 SF

| Suite | Square Feet | Rent                   | Notes                                                                           |
|-------|-------------|------------------------|---------------------------------------------------------------------------------|
| F-05  | 1,362 SF    | \$2,100/Month          | Second floor suite. Open area. Suite includes 1 restroom. <b>Available now.</b> |
|       |             | Suite F-05<br>1,362 SF |                                                                                 |