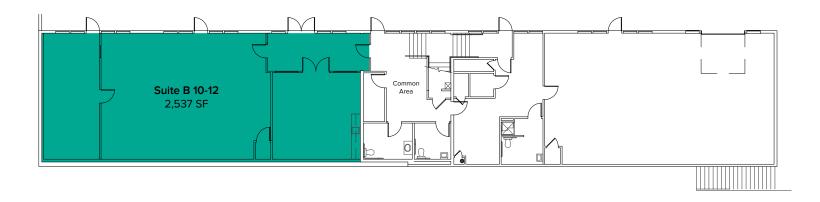

| Suite   | Square Feet | Rate          | Notes                                                                           |
|---------|-------------|---------------|---------------------------------------------------------------------------------|
| B 10-12 | 2,537 SF    | \$3,488/Month | First floor suite includes break room and open work area. <b>Available Now.</b> |