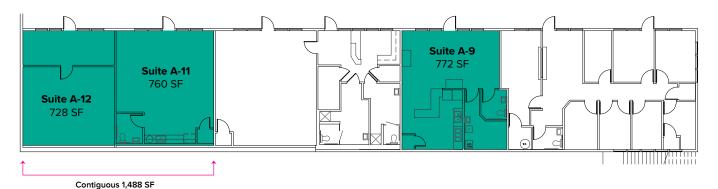

| Suite | Square Feet       | Rent          | Notes                                                                                                                                         |
|-------|-------------------|---------------|-----------------------------------------------------------------------------------------------------------------------------------------------|
| A-9   | 772 SF            | \$1,287/Month | Restaurant/cafe space with kitchen, open area, and 1 restroom. Available 11/1/20.                                                             |
| A-11  | 760 SF - 1,488 SF | \$1,267/Month | First floor suite with open work area, 1 restroom, and kitchenette. Contiguous with Suite A-12 for a total of 1,488 SF. <b>Available Now.</b> |
| A-12  | 728 SF - 1,488 SF | \$728/Month   | First floor unfurnished warehouse space. Contiguous with Suite A-11 for a total of 1,488 SF. <b>Available Now.</b>                            |