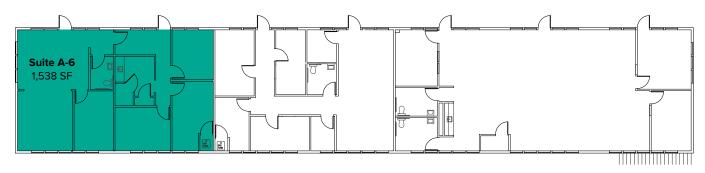

## FLOOR PLAN

| Suite | Square Feet | Rent          | Notes                                                                                                                                                                    |
|-------|-------------|---------------|--------------------------------------------------------------------------------------------------------------------------------------------------------------------------|
| A-6   | 1,538 SF    | \$2,371/Month | Second floor, end cap suite. 4 POs, 1 restroom, break room with kitchenette, and open area. Contiguous with Suite A-4 for a total of 2,933 SF. <b>Available 11/1/20.</b> |