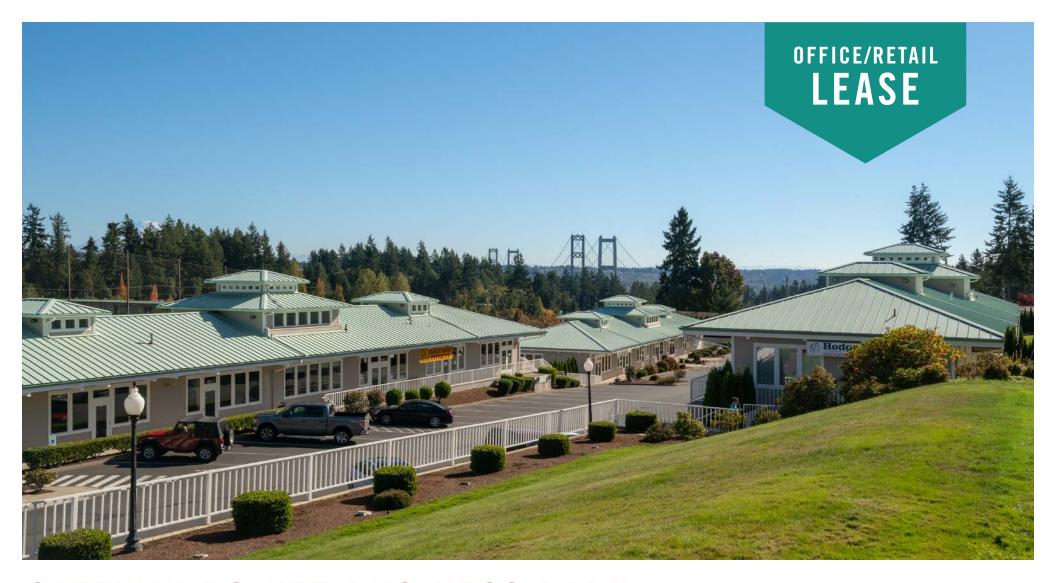

## GATEWAY POINTE BUSINESS PARK

2601 - 2715 Jahn Ave NW | Gig Harbor, WA

Caleb Farnworth, CCIM

425.289.2235 calebf@rosenharbottle.com

Mike Armanious, CCIM

253.988.6115 marmanious@kw.com

### LOW PRICES IN GIG HARBOR

### **728 SF - 2,853 SF Available**

#### **FEATURES:**

- On-Site Amenities: Exercise Facility and Daycare
- High Visibility to 70,000+ Cars/Day on Highway 16
- View of Narrows Bridge & Olympic Mountains
- 4 Stalls / 1,000 SF Parking Ratio
- Vaulted Ceilings with Skylights
- Heating and Air Conditioning Throughout