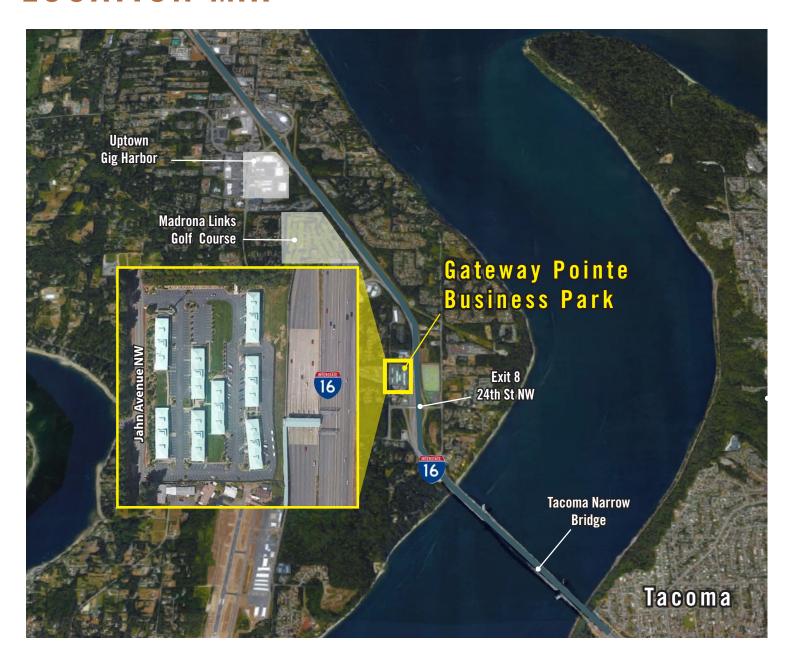

### **LOCATION MAP**

### **DRIVE TIME:**

Uptown Gig Harbor: 4 Minutes

Downtown Gig Harbor: 8 Minutes

Downtown Tacoma: 15 Minutes