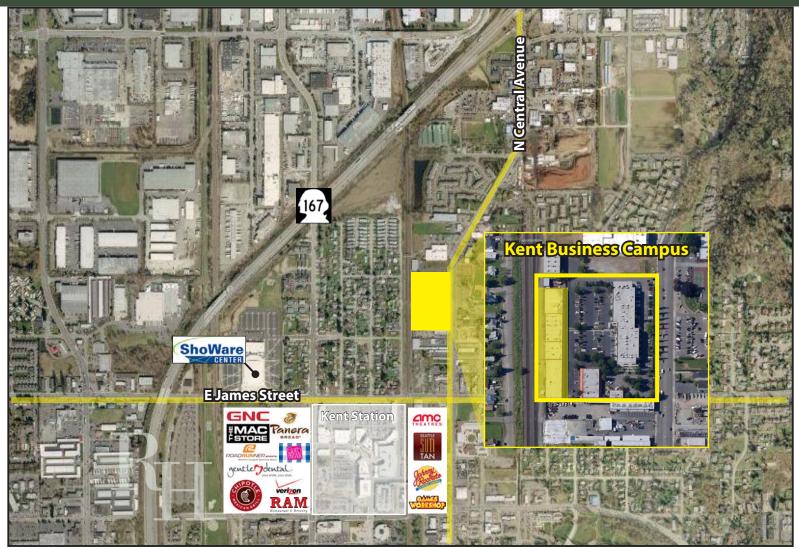

## Kent Business Campus 835 N Central Avenue, Kent, WA 98032

For more information, contact:

ROSEN~HARBOTTLE COMMERCIAL REAL ESTATE

Grant Rubenstein (425) 289-2220 grant@rosenharbottle.com

Brian Stewart (425) 289-2222 brians@rosenharbottle.com

www.rosenharbottle.com

Rosen~Harbottle Commercial Real Estate | P.O. Box 5003 Bellevue, WA 98009-5003 phone: (425) 454-3030 fax: (425) 454-6705 | www.rosenharbottle.com

The information provided has been obtained from sources believed reliable. While we do not doubt its accuracy, we have not verified and make no guarantee, warranty or representation about it. It is your sole responsibility to independently confirm its accuracy and completeness.