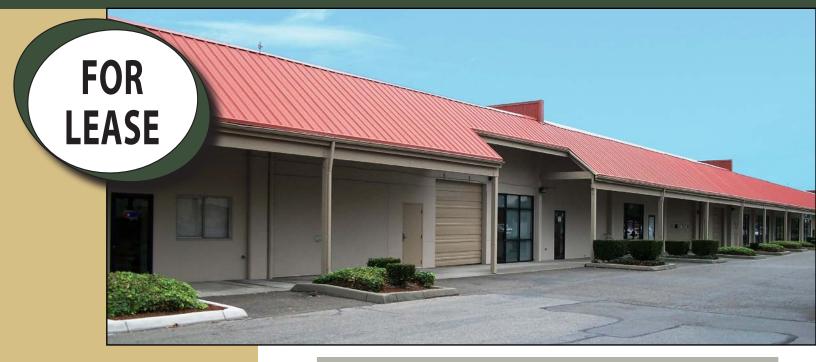

## Kent Business Campus 835 N Central Avenue, Kent, WA 98032

For more information, contact:

ROSEN~HARBOTTLE COMMERCIAL REAL ESTATE

**Grant Rubenstein** (425) 289-2220 grant@rosenharbottle.com

**Brian Stewart** (425) 289-2222 brians@rosenharbottle.com

www.rosenharbottle.com

| Suite                                                                     | Total SF | Office SF | Rent/<br>Month | NNN     | Total/<br>Month |
|---------------------------------------------------------------------------|----------|-----------|----------------|---------|-----------------|
| D-113                                                                     | 3,062 SF | 3,062 SF  | \$3,674        | \$612   | \$4,286         |
| D-116                                                                     | 1,552 SF | -         | \$776          | \$310   | \$1,086         |
| Suites D-113 & D-116 are contiguous for 4,614 SF (3,062 SF office) total. |          |           |                |         |                 |
| D-135                                                                     | 9,448 SF | 1,515 SF  | \$5,785        | \$1,890 | \$7,675         |
| Yard Space                                                                | 5,000 SF | -         | \$500          | -       | \$500           |

## **FEATURES:**

- \$0.50/SF Shell | \$0.70/SF Office
- 1,552 SF -9,448 SF Available
- Ideal for Flex Space, Warehouse, Distribution
  Manufacturing
- Suite D-113 Great for Dance / Martial Arts / Yoga, etc.
- Grade Level Roll-Up Doors (Extra Wide: 10' 18')
- 16' 18' Ceiling Height
- 1,200 Amps | 3-Phase | 4 Wire