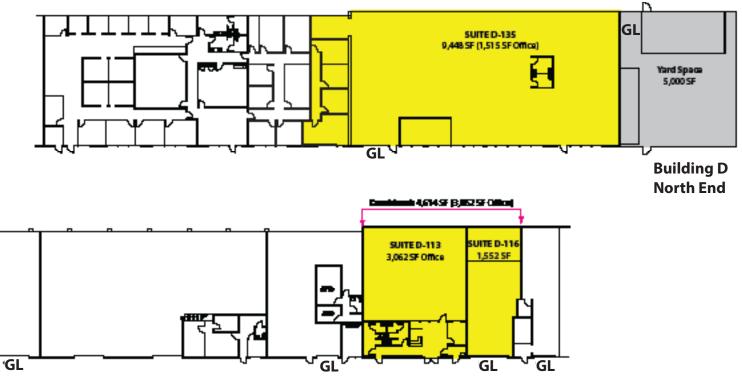

www.rosenharbottle.com

| Suite                                                                     | Total SF | Office SF | Rent/<br>Month | NNN     | Total/<br>Month |
|---------------------------------------------------------------------------|----------|-----------|----------------|---------|-----------------|
| D-113                                                                     | 3,062 SF | 3,062 SF  | \$3,674        | \$612   | \$4,286         |
| D-116                                                                     | 1,552 SF | -         | \$776          | \$310   | \$1,086         |
| Suites D-113 & D-116 are contiguous for 4,614 SF (3,062 SF office) total. |          |           |                |         |                 |
| D-135                                                                     | 9,448 SF | 1,515 SF  | \$5,785        | \$1,890 | \$7,675         |
| Yard Space                                                                | 5,000 SF | -         | \$500          | -       | \$500           |

## Kent Business Campus 835 N Central Avenue, Kent, WA 98032

Building D South End

Rosen~Harbottle Commercial Real Estate | P.O. Box 5003 Bellevue, WA 98009-5003 phone: (425) 454-3030 fax: (425) 454-6705 | www.rosenharbottle.com