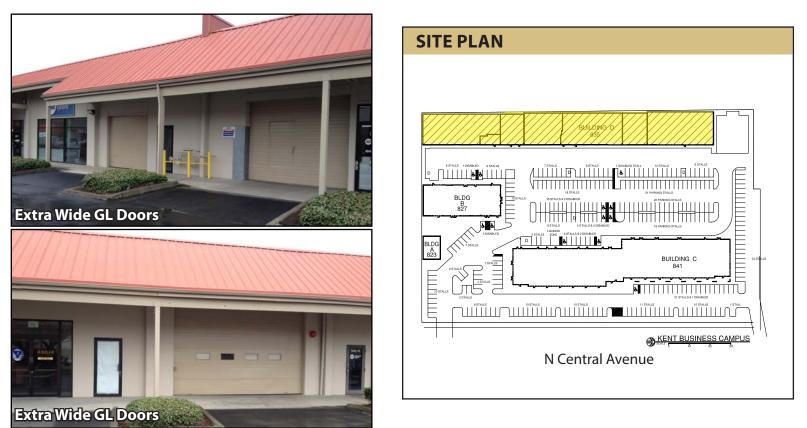

## **FEATURES:**

- \$0.50/SF Shell | \$0.70/SF Office
- 1,552 SF -9,448 SF Available
- Ideal for Flex Space, Warehouse, Distribution
  Manufacturing
- Suite D-113 Great for Dance / Martial Arts / Yoga, etc.
- Grade Level Roll-Up Doors (Extra Wide: 10' 18')
- 16' 18' Ceiling Height
- 1,200 Amps | 3-Phase | 4 Wire

## Kent Business Campus 835 N Central Avenue, Kent, WA 98032

For more information, contact:

ROSEN~HARBOTTLE COMMERCIAL REAL ESTATE

Grant Rubenstein (425) 289-2220 grant@rosenharbottle.com

Brian Stewart (425) 289-2222 brians@rosenharbottle.com