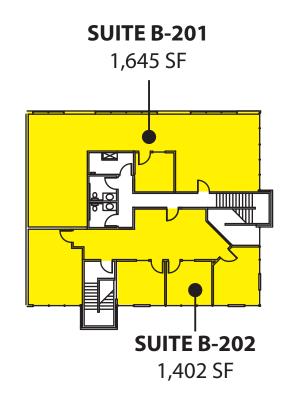

## LYNNWOOD BUSINESS CENTER

19231 36th Avenue W, Lynnwood, WA 98036

#### **Second Floor - Office Space**

| Suite      | SF    | Available |
|------------|-------|-----------|
| B-201      | 1,645 | Now       |
| B-202      | 1,402 | Now       |
| Contiguous | 3,047 | Now       |