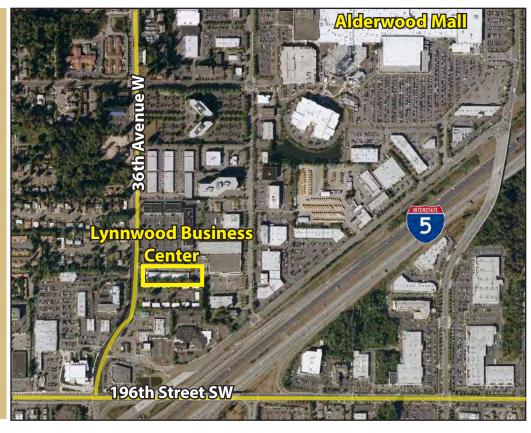

### LYNNWOOD BUSINESS CENTER

19231 36th Avenue W, Lynnwood, WA 98036

# Creative Office Space Near Alderwood Mall

1,402 SF - 3,047 SF Available

| Suite      | <b>Total SF</b> | Rent/Mo | Available |
|------------|-----------------|---------|-----------|
| B-201      | 1,645 SF        | \$2,742 | Now       |
| B-202      | 1,402 SF        | \$2,337 | Now       |
| Contiguous | 3,047 SF        | \$5,078 | Now       |