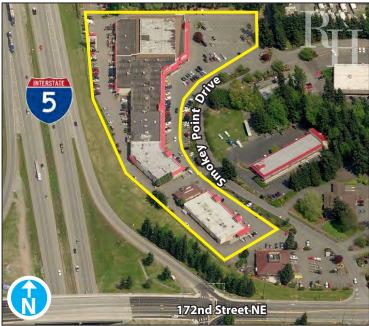

## **SMOKEY POINT SHOPPING CENTER**

17306 Smokey Point Drive, Arlington, WA 98223

For more information, contact:

ROSEN~HARBOTTLE
COMMERCIAL REAL ESTATE

Caleb Farnworth, CCIM

(425) 289-2235 calebf@rosenharbottle.com

### **FEATURES:**

- 50,000 SF of New Tenants!
  - Warm Beach Church; Power Alley Fitness; United Auto Glass; Smokey Point Jewelry & Pawn; NW Dance & Acro; Arlington Companion Pet Clinic; and Pottery Nook
- 102,000+ Cars per Day on I-5 (near 172nd Street NE)
- Extensive I-5 Frontage and Signage
- Neighboring Anchors: Walmart , Safeway, Costco, Target, Best Buy, Lowe's, & Starbucks
- Former Restaurant, Physical Therapy Office & Salon Available