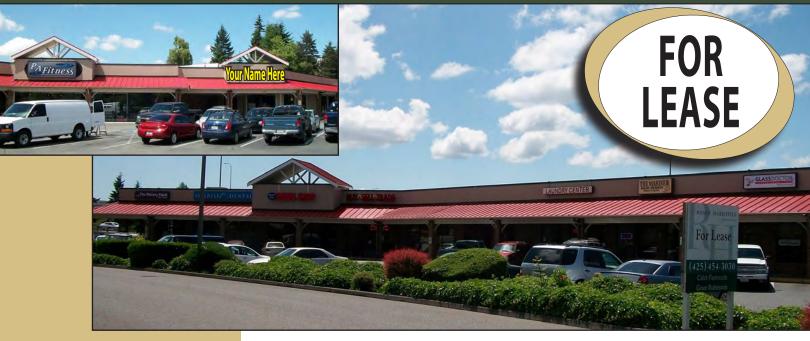

## **SMOKEY POINT SHOPPING CENTER**

17306 Smokey Point Drive, Arlington, WA 98223

For more information, contact:

ROSEN~HARBOTTLE
COMMERCIAL REAL ESTATE

Caleb Farnworth, CCIM

(425) 289-2235 calebf@rosenharbottle.com

### **FEATURES:**

- 50,000 SF of New Tenants!
  - Warm Beach Church; Power Alley Fitness; United Auto Glass; Smokey Point Jewelry & Pawn; NW Dance & Acro; Arlington Companion Pet Clinic; and Pottery Nook
- 102,000+ Cars per Day on I-5 (near 172nd Street NE)
- Extensive I-5 Frontage and Signage
- Neighboring Anchors: Walmart , Safeway, Costco, Target, Best Buy, Lowe's, & Starbucks
- Former Restaurant, Physical Therapy Office & Salon Available