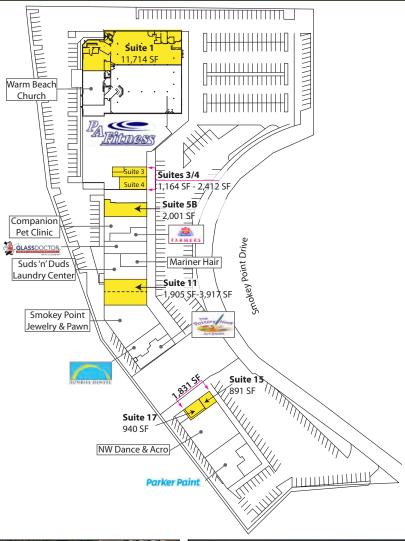

**Brian Stewart** 

(425) 289-2222

brians@rosenharbottle.com

www.rosenharbottle.com

**11,714 SF Anchor Space** \$10.00/SF, NNN

**891 SF - 3,917 SF Inline Space** \$12.00/SF - \$14.00/SF, NNN

### **FEATURES:**

- 50,000 SF of New Tenants!
  - Warm Beach Church; Power Alley Fitness; United Auto Glass; Smokey Point Jewelry & Pawn; NW Dance & Acro; Arlington Companion Pet Clinic; and Pottery Nook
- 102,000+ Cars per Day on I-5 (near 172nd Street NE)
- Extensive I-5 Frontage and Signage
- Neighboring Anchors: Walmart , Safeway, Costco, Target, Best Buy, Lowe's, & Starbucks
- Former Restaurant, Physical Therapy Office & Salon Available