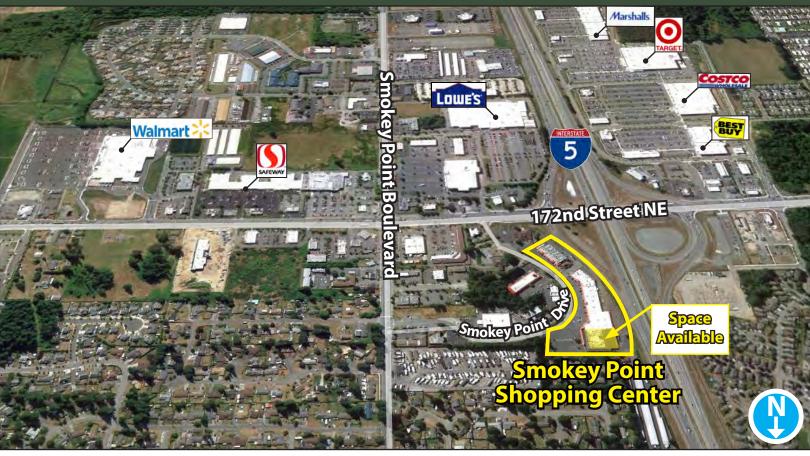

### **FEATURES:**

- 50,000 SF of New Tenants!
  - Warm Beach Church; Power Alley Fitness; United Auto Glass; Smokey Point Jewelry & Pawn; NW Dance & Acro; Arlington Companion Pet Clinic; and Pottery Nook
- 102,000+ Cars per Day on I-5 (near 172nd Street NE)
- Extensive I-5 Frontage and Signage
- Neighboring Anchors: Walmart , Safeway, Costco, Target, Best Buy, Lowe's, & Starbucks
- Former Restaurant, Physical Therapy Office & Salon Available