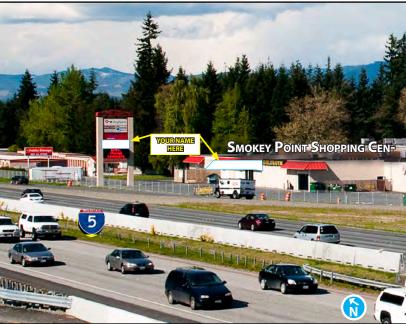

### **FEATURES:**

- 50,000 SF of New Tenants!
  - Warm Beach Church; Power Alley Fitness; United Auto Glass; Smokey Point Jewelry & Pawn; NW Dance & Acro; Arlington Companion Pet Clinic; and Pottery Nook
- 102,000+ Cars per Day on I-5 (near 172nd Street NE)
- Extensive I-5 Frontage and Signage
- Neighboring Anchors: Walmart , Safeway, Costco, Target, Best Buy, Lowe's, & Starbucks
- Former Restaurant, Physical Therapy Office & Salon Available