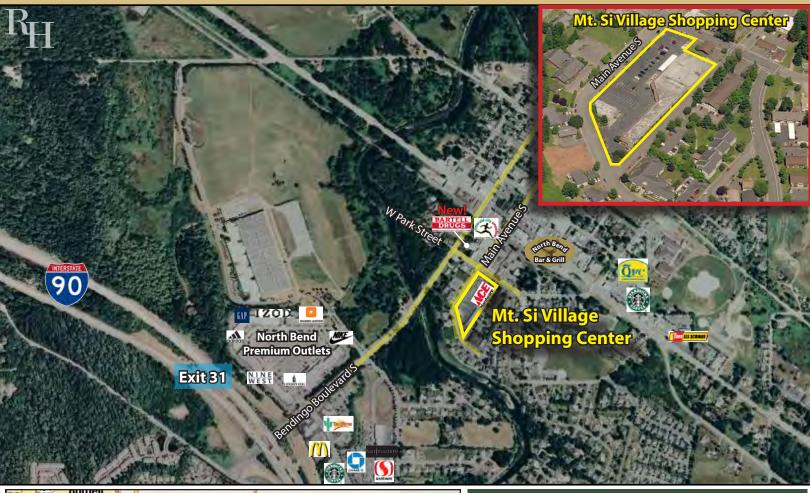

### Mt. Si Village Shopping Center

330 Main Avenue S, North Bend, WA 98045

#### **FEATURES:**

- Floor to Ceiling Windows
- New Bartell Drugs Store Open 1 Block East
- Located Between Premiere Outlet Mall
  & Downtown
- Ace Hardware Anchor Tenant
- Abundant Parking

Rosen~Harbottle Commercial Real Estate | P.O. Box 5003 Bellevue, WA 98009-5003 phone: (425) 454-3030 fax: (425) 454-6705 | www.rosenharbottle.com