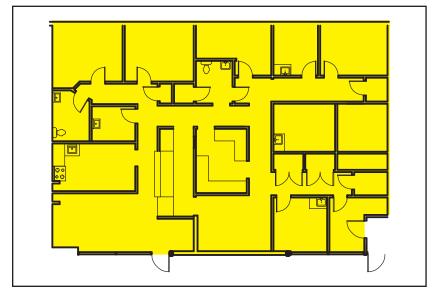

### Mt. Si Village Shopping Center

330 Main Avenue S, North Bend, WA 98045

Suite 404 - 2,320 SF - \$16.00/SF

- Plumbing throughout
- Currently a clinic
- Landlord will return to vanilla-shell condition (if necessary)