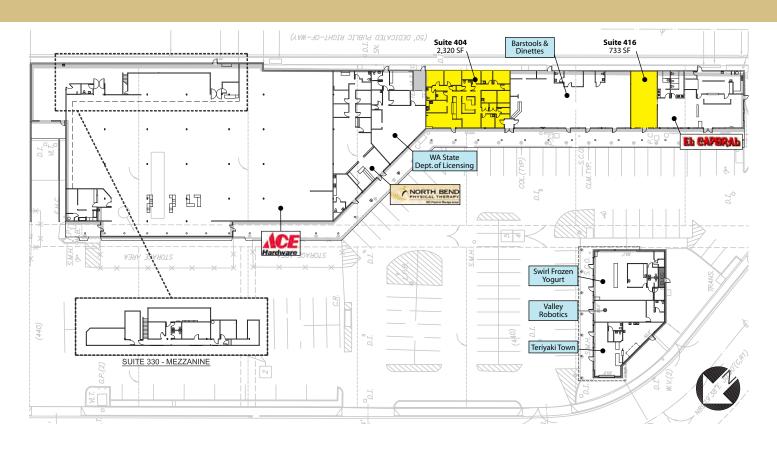

# 733 SF & 2,320 SF Available

RETAIL SPACE FOR LEASE

\$16.00-\$18.00/SF, NNN

For more information, contact:

ROSEN~HARBOTTLE COMMERCIAL REAL ESTATE

Caleb Farnworth, CCIM (425) 289-2235

calebf@rosenharbottle.com

### Mt. Si Village Shopping Center

330 Main Avenue S, North Bend, WA 98045

Suite 404 - 2,320 SF - \$16.00/SF

- Plumbing throughout
- Currently a clinic
- Landlord will return to vanilla-shell condition (if necessary)

Suite 414 - 733 SF - \$18.00/SF

- Plumbing throughout
- Previously a restaurant

Suites Not To Scale As Shown

Rosen~Harbottle Commercial Real Estate | P.O. Box 5003 Bellevue, WA 98009-5003 phone: (425) 454-3030 fax: (425) 454-6705 | www.rosenharbottle.com