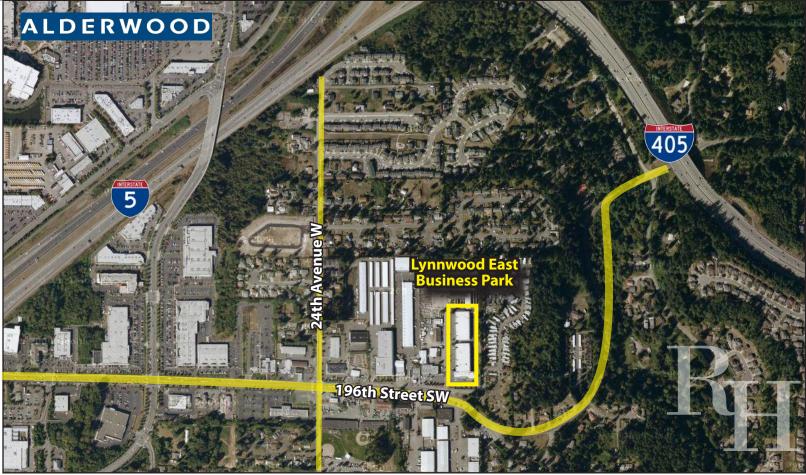

## LYNNWOOD EAST BUSINESS PARK

2027 - 2031 196th Street SW, Lynnwood, WA 98036

For more information, contact:

ROSEN~HARBOTTLE
COMMERCIAL REAL ESTATE

**Caleb Farnworth, CCIM** (425) 289-2235 calebf@rosenharbottle.com