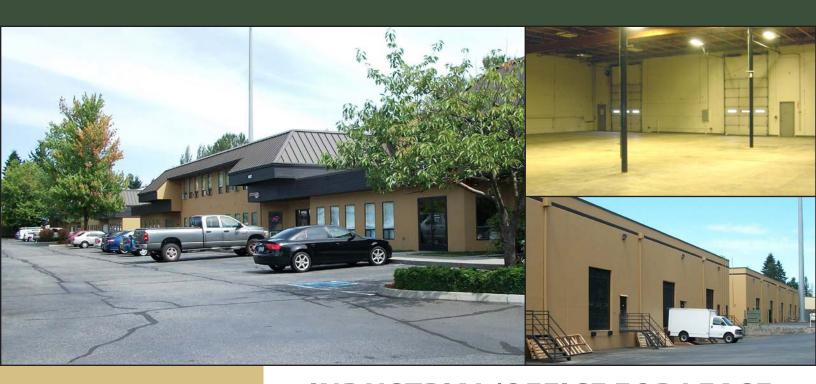

# LYNNWOOD EAST BUSINESS PARK

2027-2031 196th Street SW, Lynnwood, WA 98036

For more information, contact:

ROSEN~HARBOTTLE COMMERCIAL REAL ESTATE

Caleb Farnworth, CCIM (425) 289-2235 calebf@rosenharbottle.com

### INDUSTRIAL/OFFICE FOR LEASE

**4,337 SF** (744 SF Ofc) **Available** \$1.35/SF Ofc | \$0.65/SF Whse, NNN

#### **FEATURES:**

- GL Loading
- 22' Clear Height
- Yard Area Available
- Great Access to I-5, I-405 & Hwy 99
- GC Zone Snohomish County: Industrial, Manufacturing, Retail, Auto, Church, Schools, Fitness
- Abundant Parking
- New Roof, Façade, Monument Sign