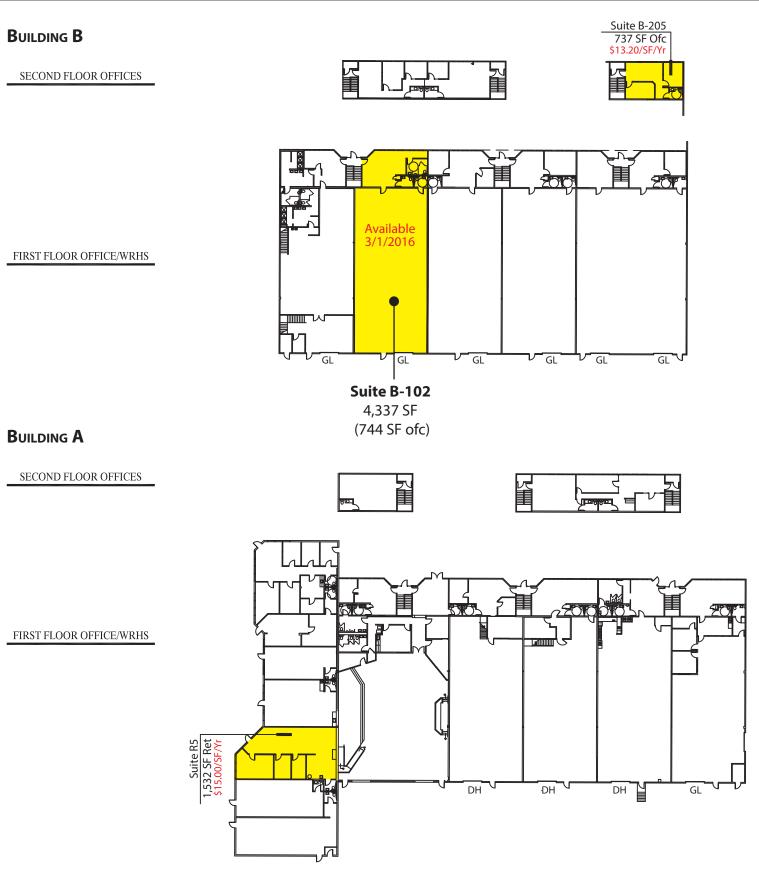

### LYNNWOOD EAST BUSINESS PARK

2027 - 2031 196th Street SW, Lynnwood, WA 98036

Rosen~Harbottle Commercial Real Estate | P.O. Box 5003 Bellevue, WA 98009-5003 phone: (425) 454-3030 fax: (425) 454-6705 | www.rosenharbottle.com

### INDUSTRIAL/OFFICE FOR LEASE

**4,337 SF** (744 SF Ofc) **Available** \$1.35/SF Ofc | \$0.65/SF Whse, NNN