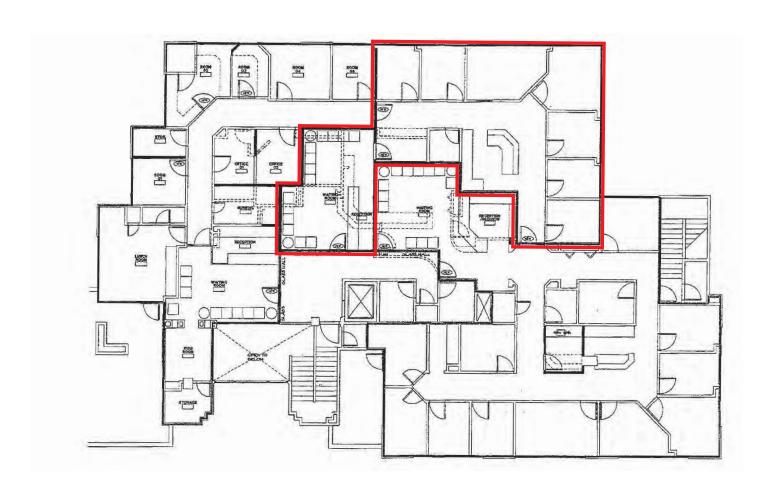

### **SECOND FLOOR**

**Suite 202** 1,901 SF

Extensive medical build out and plumbing throughout