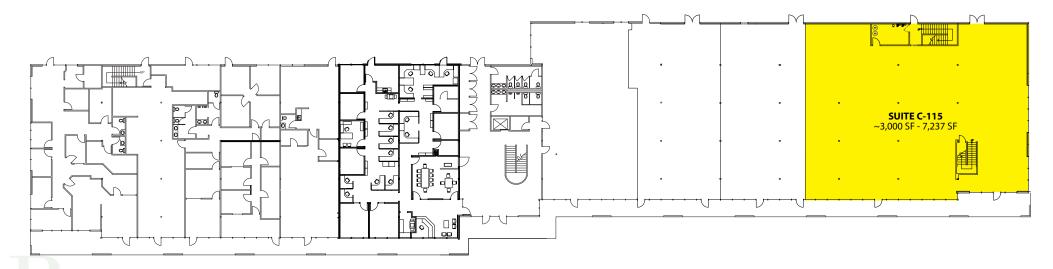

#### **Building C - First Floor**

Rosen~Harbottle Commercial Real Estate | P.O. Box 5003 Bellevue, WA 98009-5003 phone: (425) 454-3030 fax: (425) 454-6705 | www.rosenharbottle.com

The information provided has been obtained from sources believed reliable. While we do not doubt its accuracy, we have not verified and make no guarantee, warranty or representation about it. It is your sole responsibility to independently confirm its accuracy and completeness.