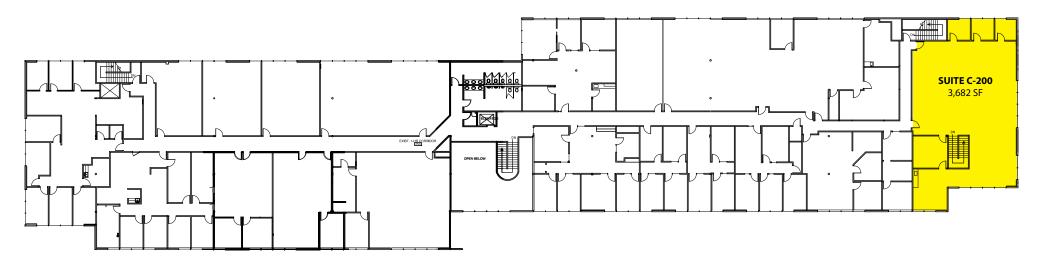

ied and make no guarantee, warranty or representation about it. It is your sole responsibility to independently confirm its accuracy and completeness.

# Office/Tech or Retail Space ~3,000 SF - 10,919 SF

### **FEATURES:**

- •\$18.00/SF, NNN
- TI Available
- Custom Suite Sizes Ready for Build Out
- Prominent Signage on N Central Avenue
- Quick Access to SR 167, SR 516 & Downtown Kent
- New Lobby Renovation & Exterior Paint
- Concrete, Steel & Glass Construction

For more information, contact:

**ROSEN~HARBOTTLE COMMERCIAL REAL ESTATE** 

**Grant Rubenstein** 

**Brian Stewart** 

(425) 289-2220

(425) 289-2222

grant@rosenharbottle.com

brians@rosenharbottle.com

www.rosenharbottle.com

## **KENT BUSINESS CAMPUS**

841 N Central Avenue, Kent, WA 98032

#### **Building C - Second Floor**



#### **Building C - First Floor**



Rosen~Harbottle Commercial Real Estate | P.O. Box 5003 Bellevue, WA 98009-5003 phone: (425) 454-3030 fax: (425) 454-6705 | www.rosenharbottle.com

The information provided has been obtained from sources believed reliable. While we do not doubt its accuracy, we have not verified and make no guarantee, warranty or representation about it. It is your sole responsibility to independently confirm its accuracy and completeness.

## **KENT BUSINESS CAMPUS**

841 N Central Avenue, Kent, WA 98032





For more information, contact:

ROSEN~HARBOTTLE
COMMERCIAL REAL ESTATE

#### **Grant Rubenstein**

(425) 289-2220 grant@rosenharbottle.com

#### **Brian Stewart**

(425) 289-2222 brians@rosenharbottle.com www.rosenharbottle.com

Rosen~Harbottle Commercial Real Es