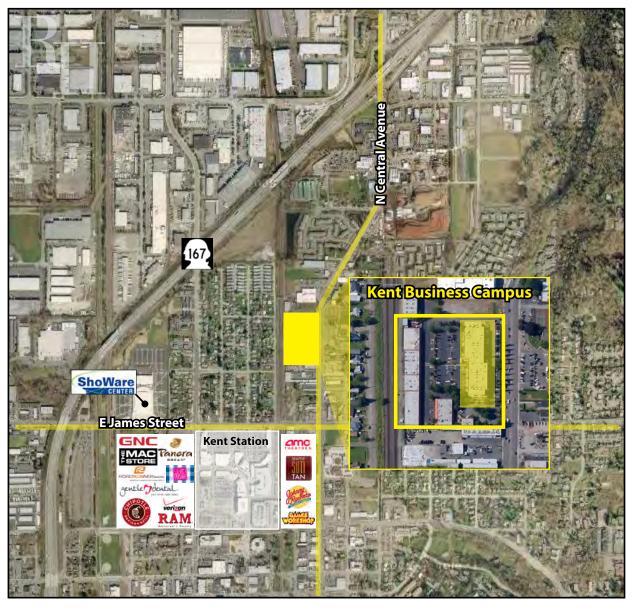

## **KENT BUSINESS CAMPUS**

841 N Central Avenue, Kent, WA 98032

### **FEATURES:**

- •\$18.00/SF, NNN
- TI Available
- Custom Suite Sizes Ready for Build Out
- Prominent Signage on N Central Avenue
- Quick Access to SR 167, SR 516 & Downtown Kent
- New Lobby Renovation & Exterior Paint
- Concrete, Steel & Glass Construction