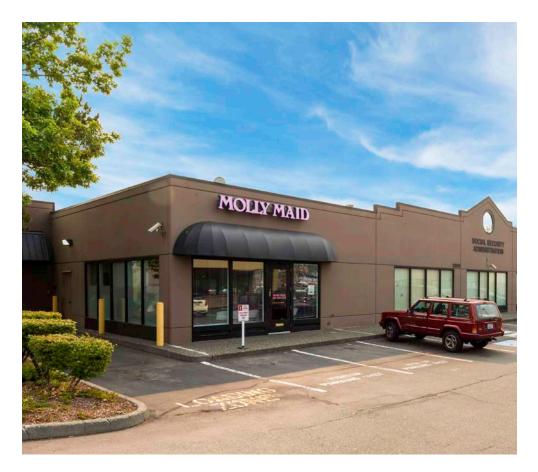

### **SUITE DETAILS**

| Suite                                                                                     | Square Feet                               | Rate                                        |
|-------------------------------------------------------------------------------------------|-------------------------------------------|---------------------------------------------|
| <b>13510-A</b><br>End cap space. Sub                                                      | 940 SF<br>blease available now. Master le | <b>\$22.00/SF NNN</b><br>ease expiration is |
| 10/31/2023. Available with 30 days' notice.                                               |                                           |                                             |
| 13510-J                                                                                   | 1,216 SF - 3,066 SF                       | \$26.00/SF NNN                              |
| Open retail space. Contiguous with Suite K for a total of 3,066 SF. <b>Available now.</b> |                                           |                                             |
| 13510-K                                                                                   | 1,850 SF - 3,066 SF                       | \$26.00/SF NNN                              |