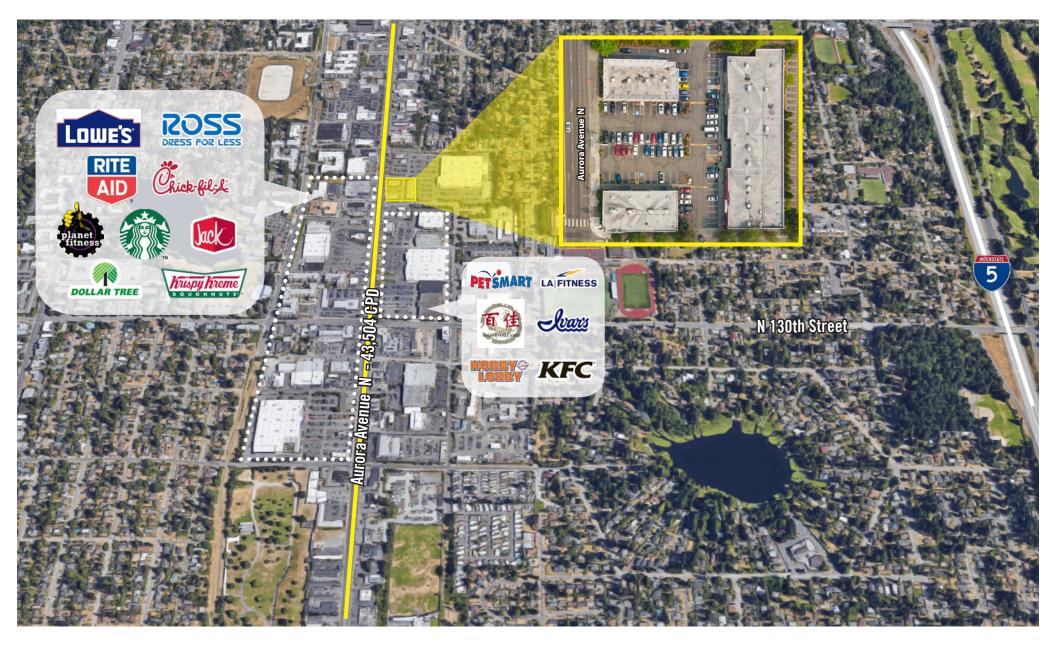

### LOCATION FEATURES:

- Anchoring Retail Neighbors: Office Depot, LA Fitness, and PetSmart
- Over 45,504 Cars per Day on Aurora Avenue
- 1/2 mile from to I-5
- Prominent Monument Signage on Aurora Avenue

### **LOCATION MAP**

425.454.3030 rosenharbottle.com PO Box 5003 Bellevue, WA 98009 - 5003