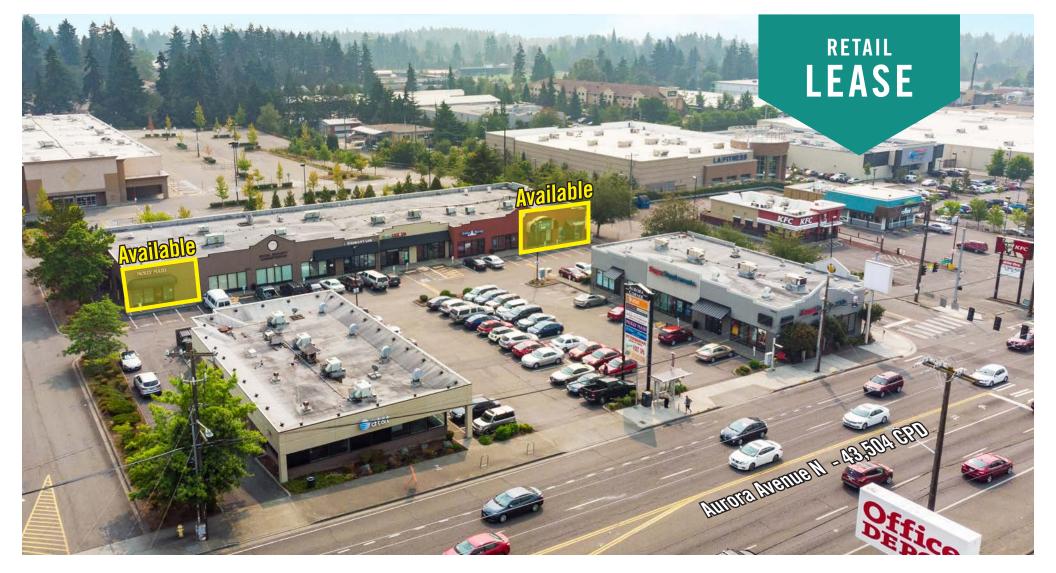

## END CAP & IN-LINE RETAIL Spaces on Aurora Ave

\$22.00 - \$26.00/SF, NNN

940 SF - 3,066 SF Available

### LOCATION FEATURES:

- Anchoring Retail Neighbors: Office Depot, LA Fitness, and PetSmart
- Over 45,504 Cars per Day on Aurora Avenue
- 1/2 mile from to I-5
- Prominent Monument Signage on Aurora Avenue