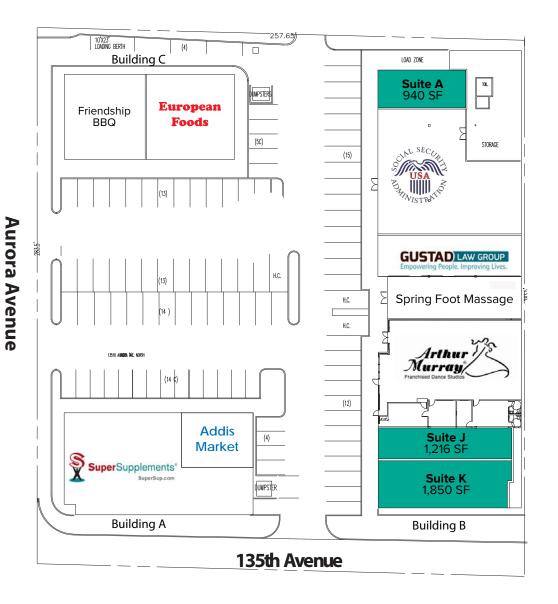

# SITE PLAN

### **SUITE DETAILS**

| Suite                                                                                     | Square Feet                               | Rate                                        |
|-------------------------------------------------------------------------------------------|-------------------------------------------|---------------------------------------------|
| <b>13510-A</b><br>End cap space. Sub                                                      | 940 SF<br>blease available now. Master le | <b>\$22.00/SF NNN</b><br>ease expiration is |
| 10/31/2023. Available with 30 days' notice.                                               |                                           |                                             |
| 13510-J                                                                                   | 1,216 SF - 3,066 SF                       | \$26.00/SF NNN                              |
| Open retail space. Contiguous with Suite K for a total of 3,066 SF. <b>Available now.</b> |                                           |                                             |
| 13510-K                                                                                   | 1,850 SF - 3,066 SF                       | \$26.00/SF NNN                              |

End cap, restaurant space. Located across from LA Fitness. Contiguous with Suite J for a total of 3,066 SF. **Available 9/1/2021.** 

**ROSEN HARBOTTLE** COMMERCIAL REAL ESTATE

The information provided herein has been obtained from sources believed to be reliable, but no representation or warranty, express or implied, is made with respect to the accuracy or completeness of any such information. Each prospective buyer or tenant should independently investigate, evaluate and verify all information provided herein and any other matters deemed material. Please consult your attorney, tax advisor or other professional advisor. The terms of sale or lease set forth herein are subject to change or withdrawal at any time and without notice.