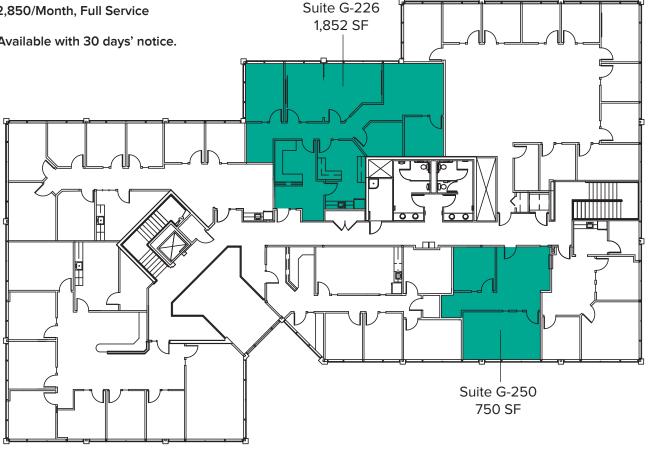

# BUILDING G (22500) SECOND LEVEL FLOOR PLAN

 Suite
 Square Feet
 Rate

 G-226
 1,852 SF
 \$29.00/SF, NNN

Second floor office with private rooms, conference room, and break room with a kitchenette, **Available 5/1/2023.** 

G-250 750 SF \$2,850/Month, Full Service

Second floor office with private offices and reception area. Available with 30 days' notice.