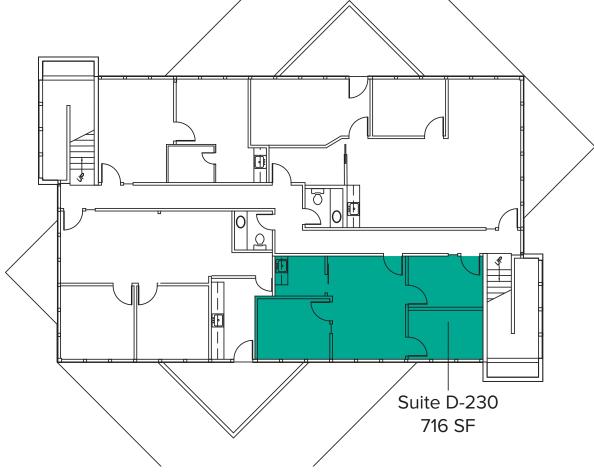

# BUILDING D (22526) SECOND LEVEL FLOOR PLAN

Suite Square Feet Rate

D-230 716 SF \$32.00/SF, NNN

Second floor medical/office space with 3 private rooms, reception area, and break room with kitchenette. **Available 5/1/2023.** 