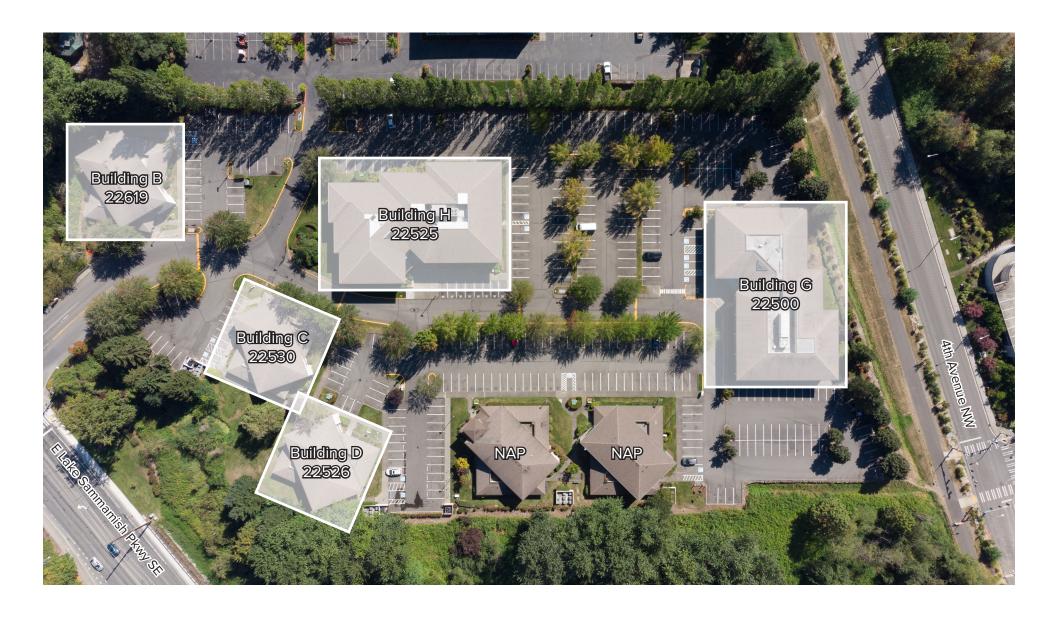

VEL FLOOR PLAN

Suite Square Feet Rate

D-140 1,440 SF \$28.00/SF, NNN

First floor office with 1 private room, reception area, break room, and open work space. **Available Now.** 





# BUILDING D (22526) SECOND LEVEL FLOOR PLAN

Suite Square Feet Rate

D-230 716 SF \$32.00/SF, NNN

Second floor medical/office space with 3 private rooms, reception area, and break room with kitchenette. **Available 5/1/2023.** 





# BUILDING G (22500) SECOND LEVEL FLOOR PLAN

 Suite
 Square Feet
 Rate

 G-226
 1,852 SF
 \$29.00/SF, NNN

Second floor office with private rooms, conference room, and break room with a kitchenette, **Available 5/1/2023.** 

G-250 750 SF \$2,850/Month, Full Service

Second floor office with private offices and reception area. Available with 30 days' notice.





# SITE PLAN





#### **LOCATION MAP**