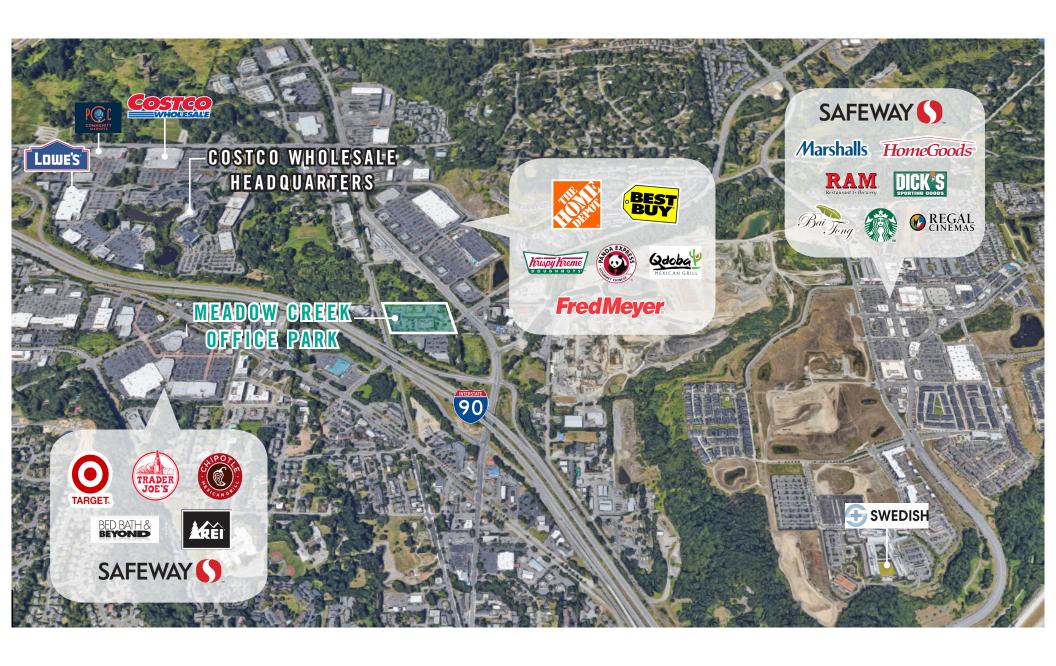

e Feet Rate

D-140 1,440 SF \$28.00/SF, NNN

First floor office with 1 private room, reception area, break room, and open work space. **Available Now.** 





# BUILDING D (22526) SECOND LEVEL FLOOR PLAN

Suite Square Feet Rate

D-230 716 SF \$32.00/SF, NNN

Second floor medical/office space with 3 private rooms, reception area, and break room with kitchenette. **Available 5/1/2023.** 





# BUILDING G (22500) SECOND LEVEL FLOOR PLAN

 Suite
 Square Feet
 Rate

 G-226
 1,852 SF
 \$29.00/SF, NNN

Second floor office with private rooms, conference room, and break room with a kitchenette, **Available 5/1/2023.** 

G-250 750 SF \$2,850/Month, Full Service

Second floor office with private offices and reception area. Available with 30 days' notice.





# SITE PLAN





#### **LOCATION MAP**