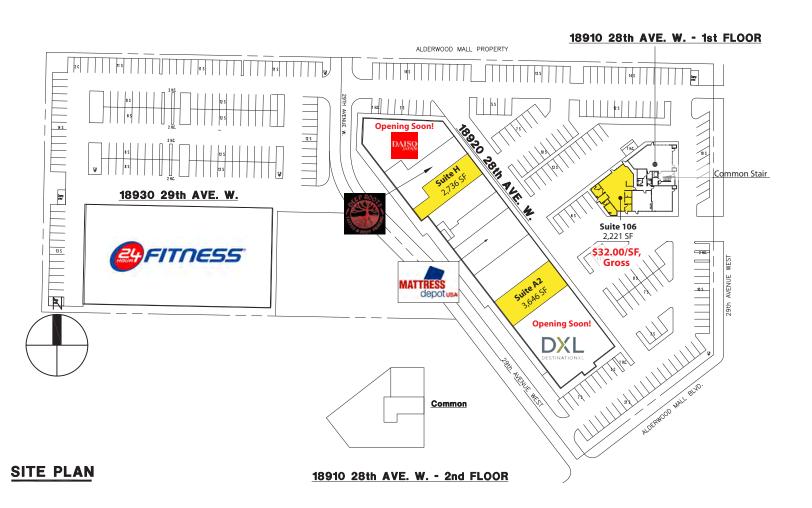

### **BEST SPACE IN ALDERWOOD!**

2,221 SF - 3,646 SF Available \$28.00 / SF, NNN

#### **FEATURES:**

- Coming Soon: Destination XL & Daiso Japan
- High-Exposure Retail Shopping Center
- Frontage on Alderwood Mall Blvd Near I-5
- Directly Across from Alderwood Mall
- 198,000 Cars per Day on I-5
   20,000+ Cars per Day on 28th Avenue
- Tenants Include 24 Hour Fitness, Deep Roots Tattoo, & Chop It Up Barbershop
- 2,221 SF Office/Retail Available \$32.00/SF, Gross

### **Available Space**

| Suite | Square Footage | Available |
|-------|----------------|-----------|
| A2    | 3,646 SF       | 30 days   |
| Н     | 2,736 SF       | 30 days   |
| 106   | 2,221 SF       | Now       |