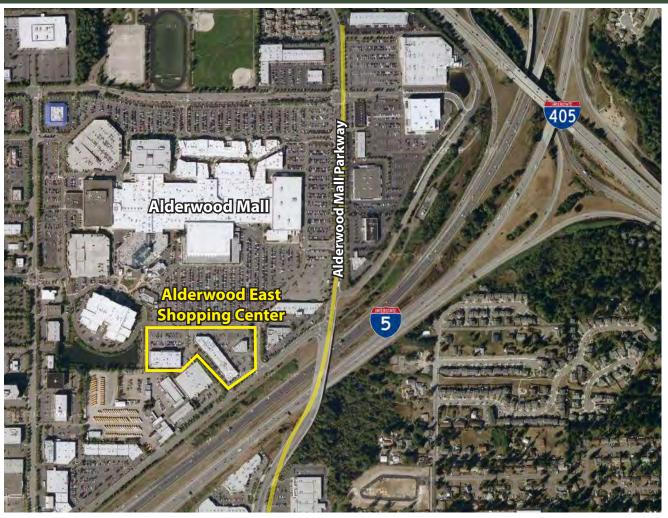

#### **FEATURES:**

- Coming Soon: Destination XL & Daiso Japan
- High-Exposure Retail Shopping Center
- Frontage on Alderwood Mall Blvd Near I-5
- Directly Across from Alderwood Mall
- 198,000 Cars per Day on I-5
   20,000+ Cars per Day on 28th Avenue
- Tenants Include 24 Hour Fitness, Deep Roots Tattoo, & Chop It Up Barbershop
- 2,221 SF Office/Retail Available \$32.00/SF, Gross