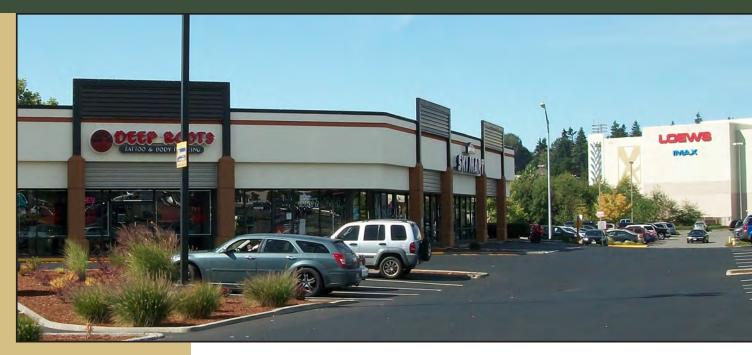

# **ALDERWOOD EAST SHOPPING CENTER**

18910-18930 28th Avenue W, Lynnwood, WA 98036

For more information, contact:

#### **FEATURES:**

- Coming Soon: Destination XL & Daiso Japan
- High-Exposure Retail Shopping Center
- Frontage on Alderwood Mall Blvd Near I-5
- Directly Across from Alderwood Mall
- 198,000 Cars per Day on I-5
   20,000+ Cars per Day on 28th Avenue
- Tenants Include 24 Hour Fitness, Deep Roots Tattoo, & Chop It Up Barbershop
- 2,221 SF Office/Retail Available \$32.00/SF, Gross