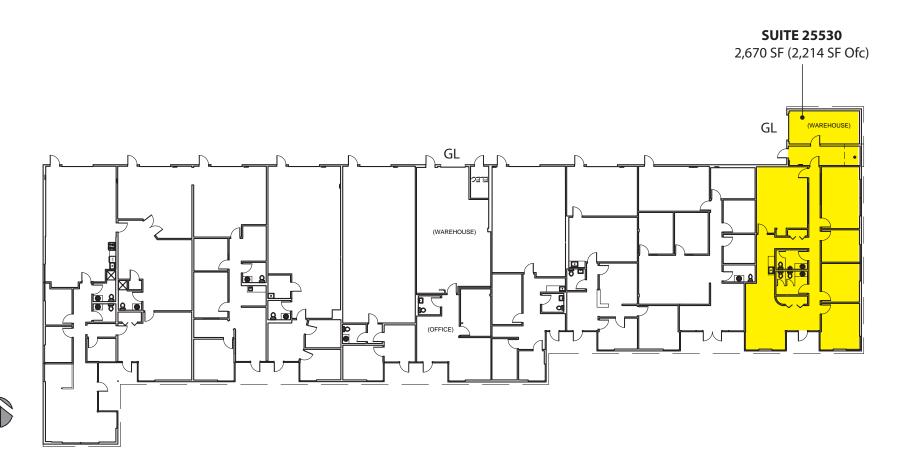

#### **Building B**

| Suite | Total SF | Ofc SF | Whse SF | Avaliable |
|-------|----------|--------|---------|-----------|
| 25530 | 2,670    | 2,214  | 456     | 60 Days   |

25316-25530 74th Avenue S, Kent, WA 98032