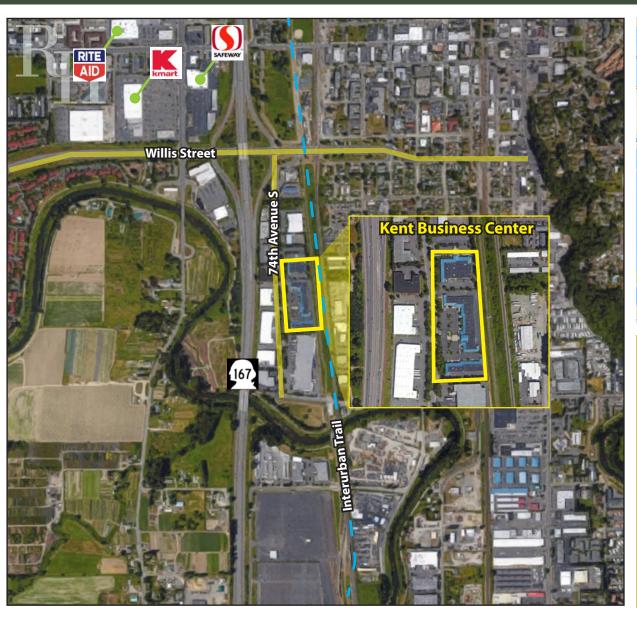

e S, Kent, WA 98032

#### **Building A**

| Suite                                    | Total SF | Ofc SF | Whse SF |  |  |  |
|------------------------------------------|----------|--------|---------|--|--|--|
| 25404                                    | 1,187    | 1,187  | -       |  |  |  |
| Note: \$1,495 / Month, plus NNN Expenses |          |        |         |  |  |  |







Rosen~Harbottle Commercial Real Estate | P.O. Box 5003 Bellevue, WA 98009-5003 phone: (425) 454-3030 fax: (425) 454-6705 | www.rosenharbottle.com

25316-25530 74th Avenue S, Kent, WA 98032

#### **Building B**

| Suite | Total SF | Ofc SF | Whse SF | Avaliable |
|-------|----------|--------|---------|-----------|
| 25530 | 2,670    | 2,214  | 456     | 60 Days   |





25316-25530 74th Avenue S, Kent, WA 98032





For more information, contact:

ROSEN~HARBOTTLE
COMMERCIAL REAL ESTATE

**Brian Stewart** 

(425) 289-2222 brians@rosenharbottle.com

**Grant Rubenstein** 

(425) 289-2220 grant@rosenharbottle.com www.rosenharbottle.com

Rosen~Harbottle Commercial Real Estate | P.O. Box 5003 Bellevue, WA 98009-5003 phone: (425) 454-3030 fax: (425) 454-6705 | www.rosenharbottle.com