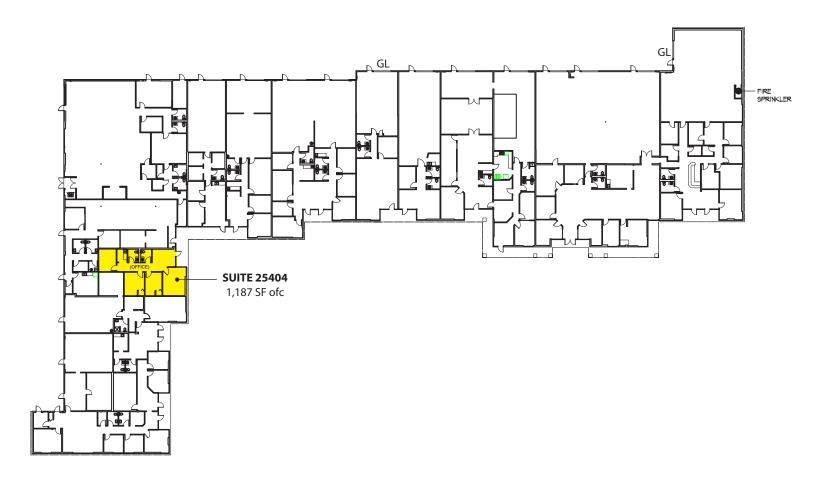

#### **Building A**

| Suite                                    | Total SF | Ofc SF | Whse SF |  |  |  |
|------------------------------------------|----------|--------|---------|--|--|--|
| 25404                                    | 1,187    | 1,187  | -       |  |  |  |
| Note: \$1,495 / Month, plus NNN Expenses |          |        |         |  |  |  |