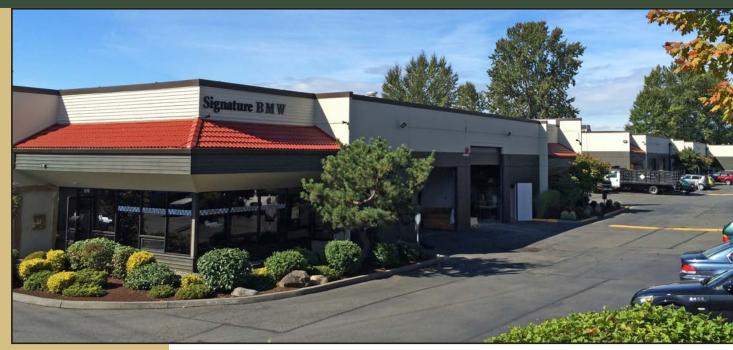

## **KIRKLAND COMMERCE CENTER** 423-533 Sixth Street S, Kirkland, WA 98033

# Industrial Space Available 6,597 SF (1,529 SF Ofc) \$1.40/SF Office | \$0.80/SF Whse

For more information, contact:

#### FEATURES:

- Adjacent to Google Campus & Kirkland Cross Corridor
- 18' Clear Height
- Heavy Power
- GL Loading
- Great Visibility to Sixth Street South
- Destination Quasi-Retail Uses Ideal
- \$0.29/SF NNN Expenses