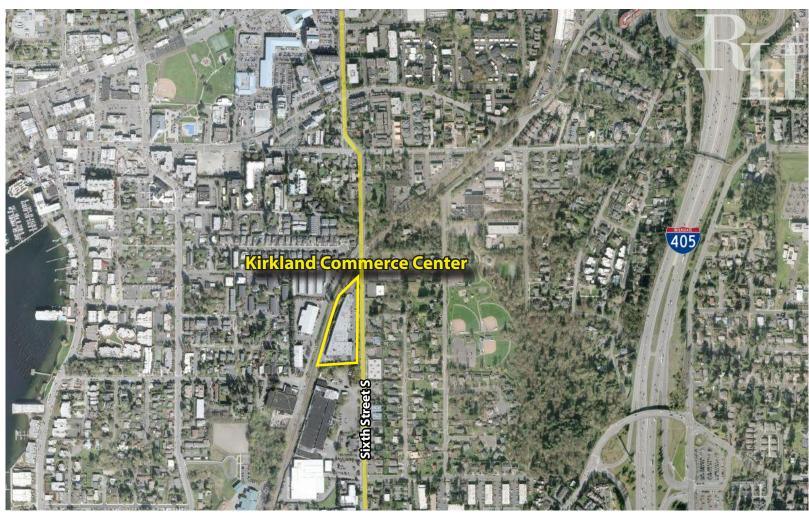

## **KIRKLAND COMMERCE CENTER** 423-533 Sixth Street S, Kirkland, WA 98033

For more information, contact: