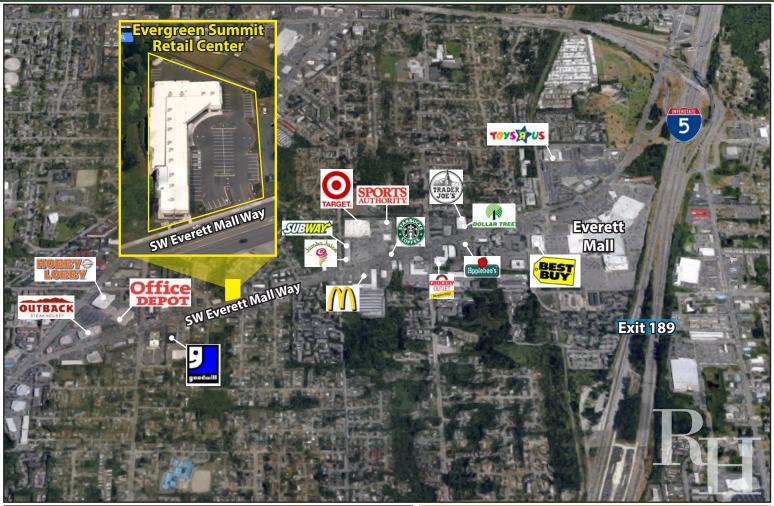

## **Evergreen Summit Retail Center**

15 SW Everett Mall Way, Everett, WA 98204

\$1.00/SF Broker Bonus\*

- Newer, High-Quality Construction
- Custom Suite Sizes Ready for Build Out
- "Vanilla-Shell" Condition Provided by Landlord
- Strong Retail Corridor with National Tenant Mix
- Located Near Everett Mall
- 40,000 Cars per Day on Everett Mall Way
- Quick Access to I-5 (169,000 Cars per Day)

## **Evergreen Summit Retail Center**

15 SW Everett Mall Way, Everett, WA 98204