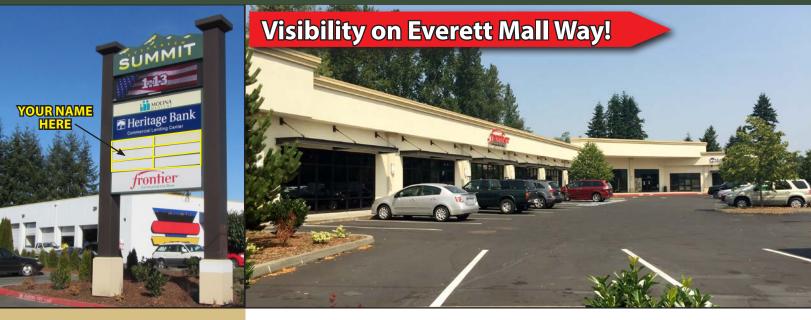

## **Evergreen Summit Retail Center**

15 SW Everett Mall Way, Everett, WA 98204

\$1.00/SF Broker Bonus\*

- Newer, High-Quality Construction
- Custom Suite Sizes Ready for Build Out
- "Vanilla-Shell" Condition Provided by Landlord
- Strong Retail Corridor with National Tenant Mix
- Located Near Everett Mall
- 40,000 Cars per Day on Everett Mall Way
- Quick Access to I-5 (169,000 Cars per Day)

## **Evergreen Summit Retail Center**

15 SW Everett Mall Way, Everett, WA 98204