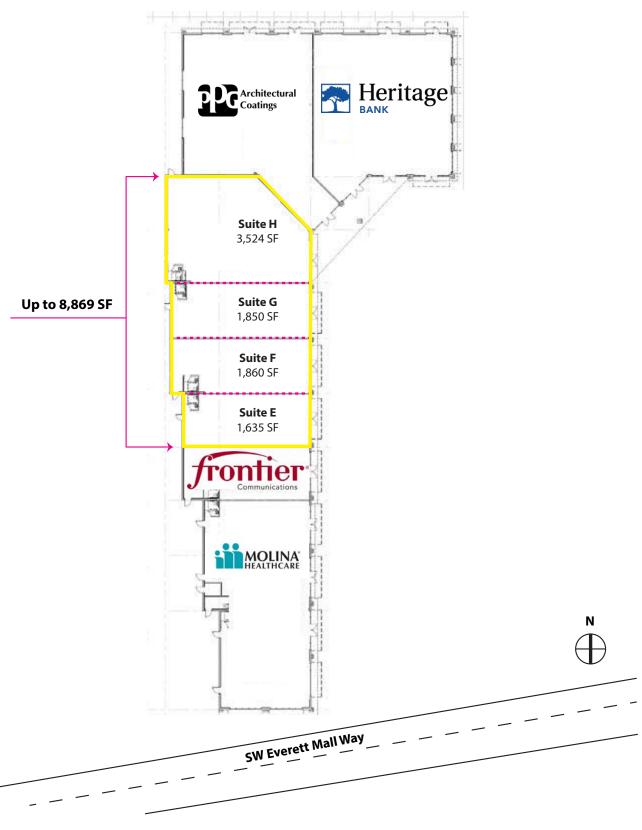

## **Evergreen Summit Retail Center**

15 SW Everett Mall Way, Everett, WA 98204

\$1.00/SF Broker Bonus\*

- Newer, High-Quality Construction
- Custom Suite Sizes Ready for Build Out
- "Vanilla-Shell" Condition Provided by Landlord
- Strong Retail Corridor with National Tenant Mix
- Located Near Everett Mall
- 40,000 Cars per Day on Everett Mall Way
- Quick Access to I-5 (169,000 Cars per Day)

## **Evergreen Summit Retail Center**

15 SW Everett Mall Way, Everett, WA 98204