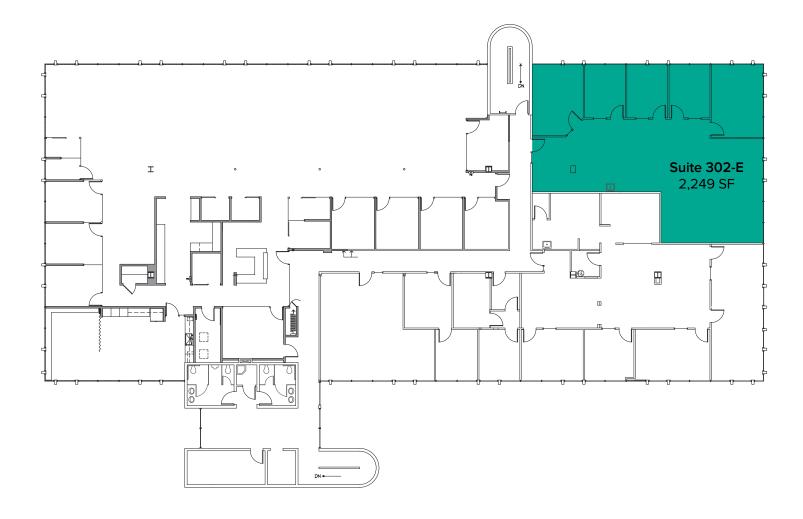

# THIRD LEVEL FLOOR PLAN

| Traile Traile | Suite | Square Feet | Rate | Notes |
|---------------|-------|-------------|------|-------|
|---------------|-------|-------------|------|-------|

302-E 2,249 SF

\$36.00/SF, Full Service

Third floor office suite with 5 private offices and open office area. **Available with 30 Days' Notice.** 