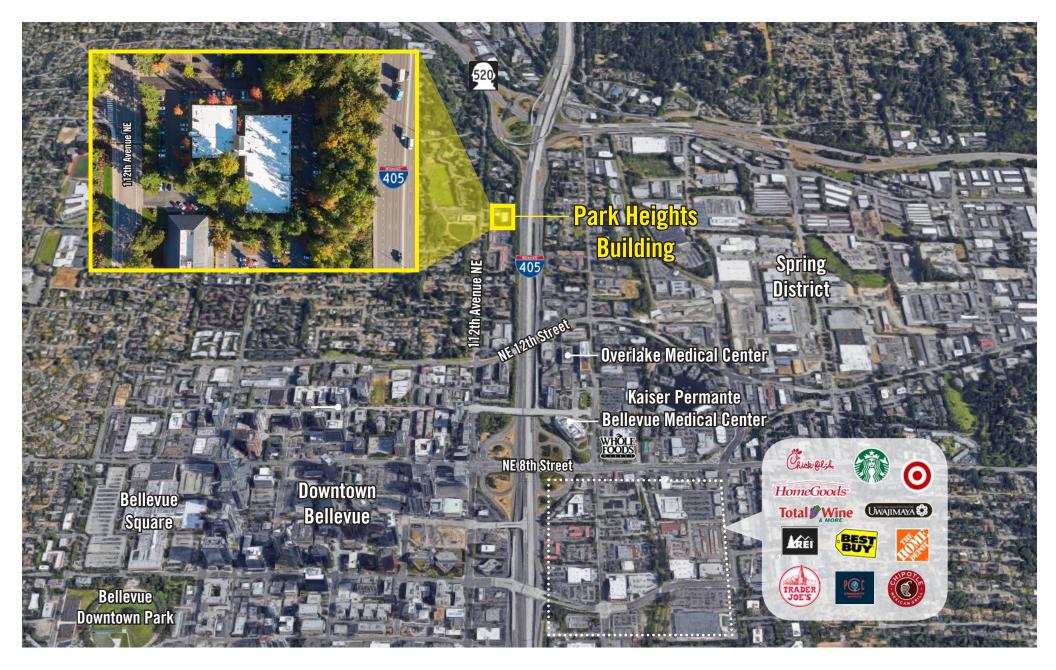

|                          |                                                                                          |
|       |               |                          |                                                                                          |
| 260-F | 2.081 SF      | \$36.00/SF. Full Service | Second floor office suite with 8 private offices and reception area. Available 8/1/2021. |

**Notes** 





# THIRD LEVEL FLOOR PLAN

| Traile Traile | Suite | Square Feet | Rate | Notes |
|---------------|-------|-------------|------|-------|
|---------------|-------|-------------|------|-------|

302-E 2,249 SF

\$36.00/SF, Full Service

Third floor office suite with 5 private offices and open office area. **Available with 30 Days' Notice.** 





# **LOCATION MAP**