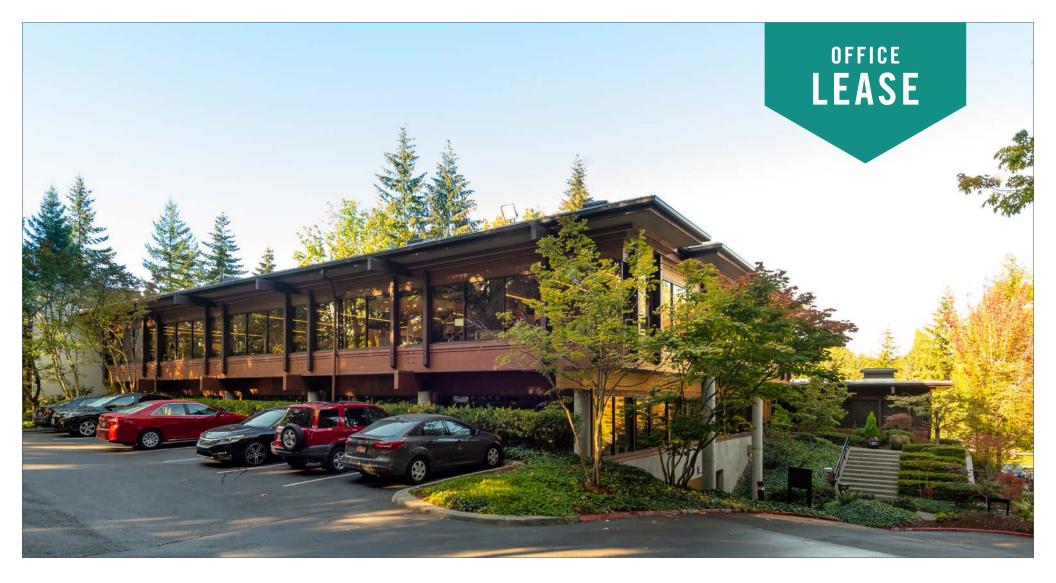

## PARK HEIGHTS BUILDING

1800 112th Avenue NE | Bellevue, WA

# OFFICE SPACES NEAR DOWNTOWN BELLEVUE

2,081 SF - 2,249 SF Available

#### **PROPERTY FEATURES:**

- Close-In Bellevue Location
- Free Surface Parking
- Minutes from Downtown Bellevue, Bellevue Square,
  Overlake Medical Center, and Spring District
- Located next to I-405 and SR-520