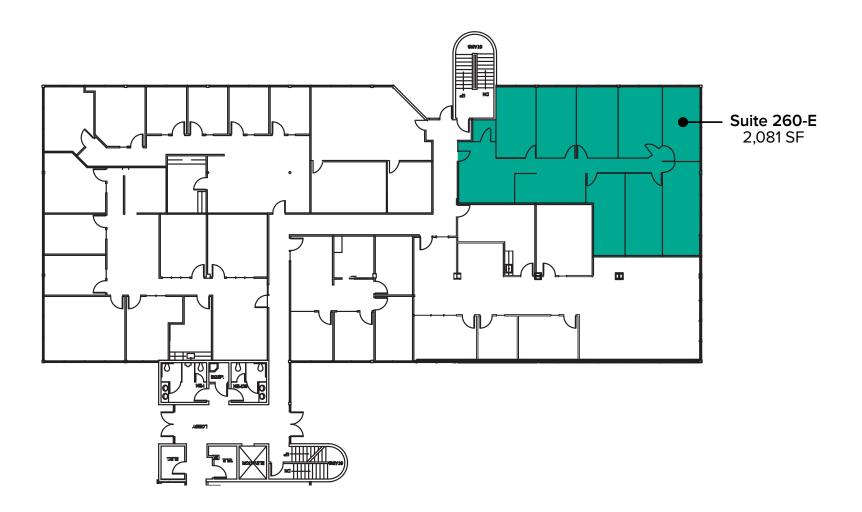

## SECOND LEVEL FLOOR PLAN

Rate/Rent

Square Feet

Suite

|       | 5 4 5 5 5 5 5 |                          |                                                                                          |
|-------|---------------|--------------------------|------------------------------------------------------------------------------------------|
|       |               |                          |                                                                                          |
|       |               |                          |                                                                                          |
| 260-F | 2.081 SF      | \$36.00/SF. Full Service | Second floor office suite with 8 private offices and reception area. Available 8/1/2021. |