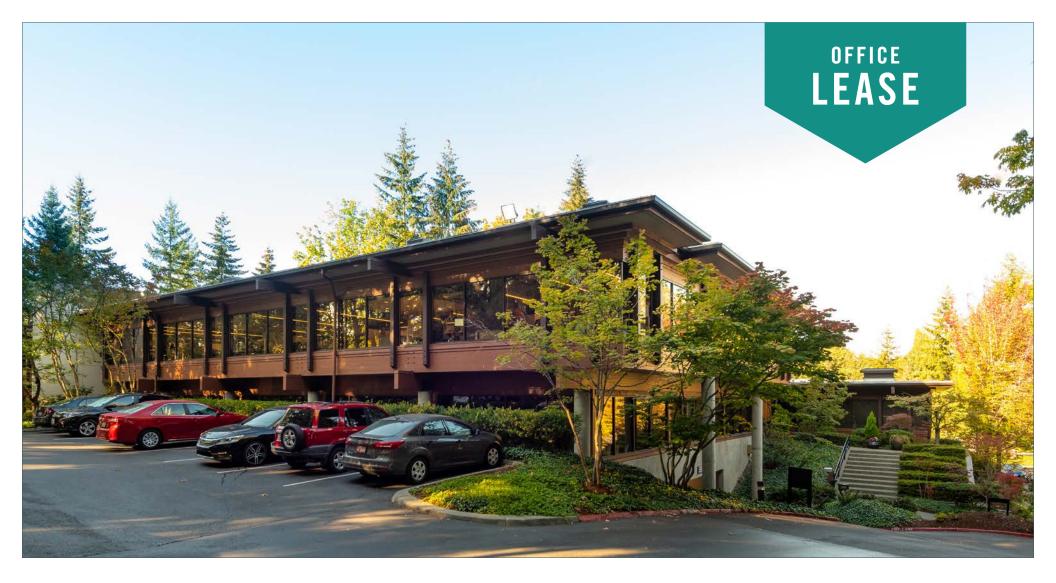

## PARK HEIGHTS BUILDING

1800 112th Avenue NE | Bellevue, WA

# OFFICE SPACES NEAR DOWNTOWN BELLEVUE

\$36.00/SF, Full Service 1,853 SF Available

#### **PROPERTY FEATURES:**

- Close-In Bellevue Location
- Free Surface Parking
- Minutes from Downtown Bellevue, Bellevue Square,
   Overlake Medical Center, and Spring District
- Located next to I-405 and SR-520