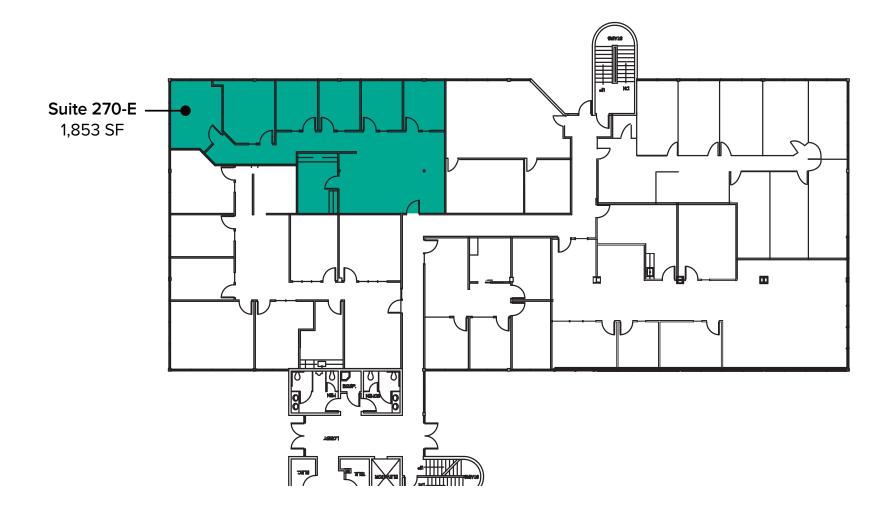

## SECOND LEVEL FLOOR PLAN

Rate

**Square Feet** 

Suite

| 270-E | 1,853 SF | \$36.00/SF, Full Service | Second floor office with 6 private offices, break room, and open office area.  Available 6/1/2022. |
|-------|----------|--------------------------|----------------------------------------------------------------------------------------------------|