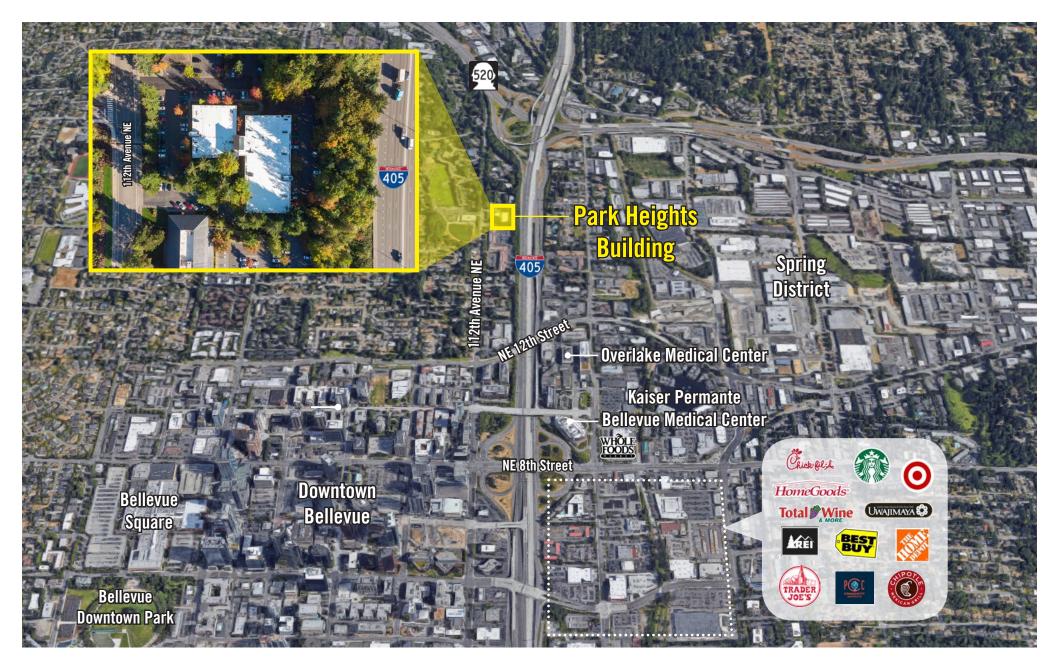

#### **PROPERTY FEATURES:**

- Close-In Bellevue Location
- Free Surface Parking
- Minutes from Downtown Bellevue, Bellevue Square,
   Overlake Medical Center, and Spring District
- Located next to I-405 and SR-520

## **LOCATION MAP**