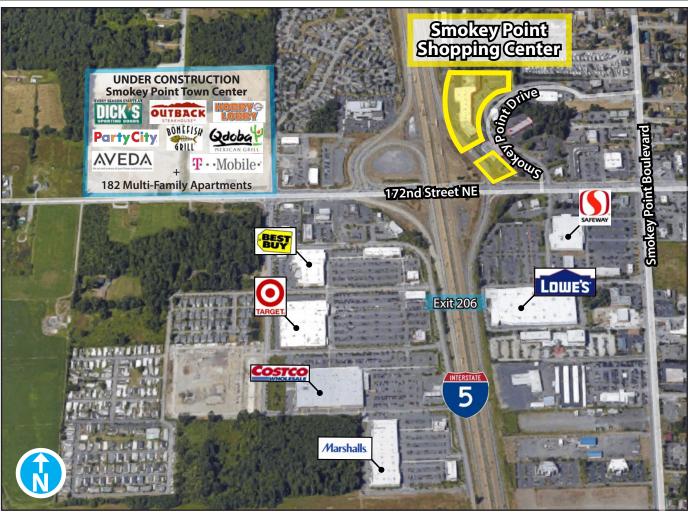

### **FEATURES:**

- 93% Occupied
- Extensive I-5 Frontage and Signage
- Neighboring Anchors: Walmart, Safeway, Costco, Target, Best Buy, Lowe's, & Starbucks
- 102,000+ Cars per Day on I-5 (near 172nd Street NE)

### **Extensive I-5 Visibility & Frontage**

Rosen~Harbottle Commercial Real Estate | P.O. Box 5003 Bellevue, WA 98009-5003 phone: (425) 454-3030 fax: (425) 454-6705 | www.rosenharbottle.com