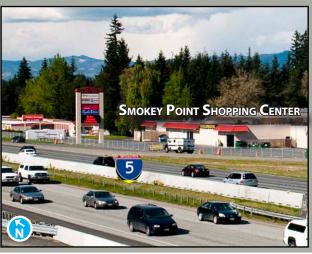

### **Extensive I-5 Visibility & Frontage**

Rosen~Harbottle Commercial Real Estate | P.O. Box 5003 Bellevue, WA 98009-5003 phone: (425) 454-3030 fax: (425) 454-6705 | www.rosenharbottle.com

### **FEATURES:**

- 93% Occupied
- Extensive I-5 Frontage and Signage
- Neighboring Anchors: Walmart, Safeway, Costco, Target, Best Buy, Lowe's, & Starbucks
- 102,000+ Cars per Day on I-5 (near 172nd Street NE)