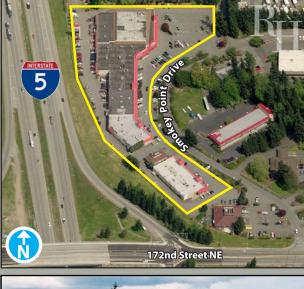

### **FEATURES:**

- 93% Occupied
- Extensive I-5 Frontage and Signage
- Neighboring Anchors: Walmart, Safeway, Costco, Target, Best Buy, Lowe's, & Starbucks
- 102,000+ Cars per Day on I-5 (near 172nd Street NE)