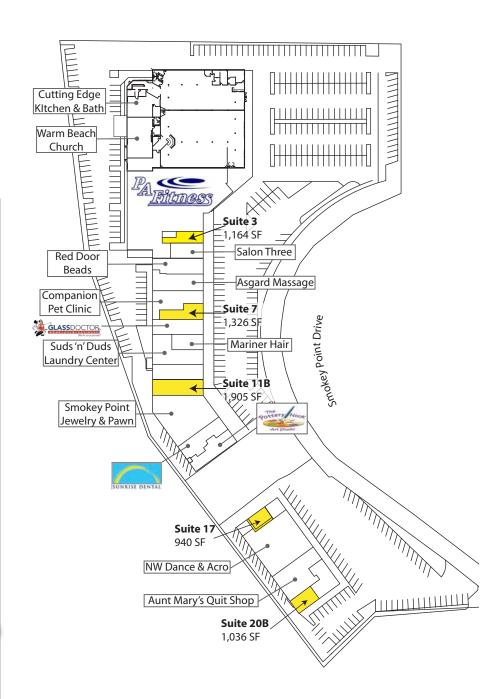

### The Ownership Welcomes:

Cutting Edge Kitchen & Bath, Aunt Mary's Quilt Shop, USTA Martial Arts & Salon Three

# **5 SMALL SPACES REMAINING!**

940 SF - 1,905 SF Available \$14.00/SF, NNN

### **Available Space**

| Suite | <b>Square Footage</b> |
|-------|-----------------------|
| 3     | 1,164 SF              |
| 7     | 1,326 SF              |
| 11B   | 1,905 SF              |
| 17    | 940 SF                |
| 20B   | 1,036 SF              |