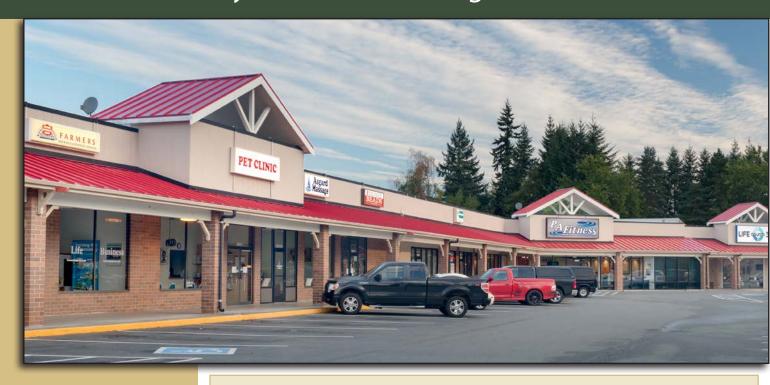

# **SMOKEY POINT SHOPPING CENTER**

17306 Smokey Point Drive, Arlington, WA 98223

For more information, contact:

### **FEATURES:**

- 93% Occupied
- Extensive I-5 Frontage and Signage
- Neighboring Anchors: Walmart, Safeway, Costco, Target, Best Buy, Lowe's, & Starbucks
- 102,000+ Cars per Day on I-5 (near 172nd Street NE)