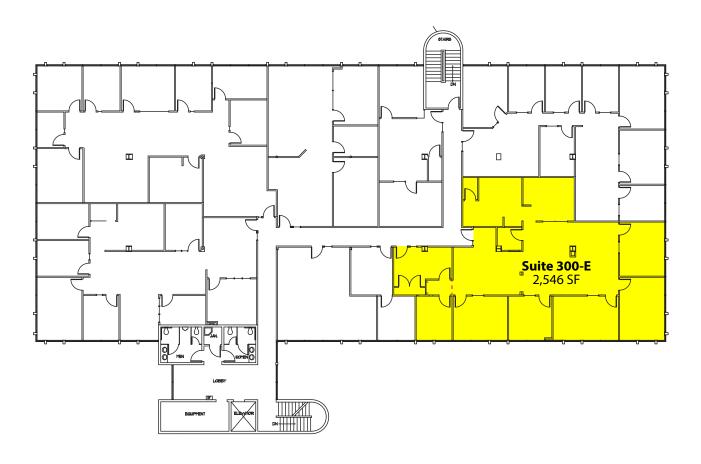

#### **THIRD FLOOR**

| Suite | Square Feet | Available |
|-------|-------------|-----------|
| 300-E | 2,927       | 3/1/2017  |

N

Rosen~Harbottle Commercial Real Estate | P.O. Box 5003 Bellevue, WA 98009-5003 phone: (425) 454-3030 fax: (425) 454-6705 | www.rosenharbottle.com