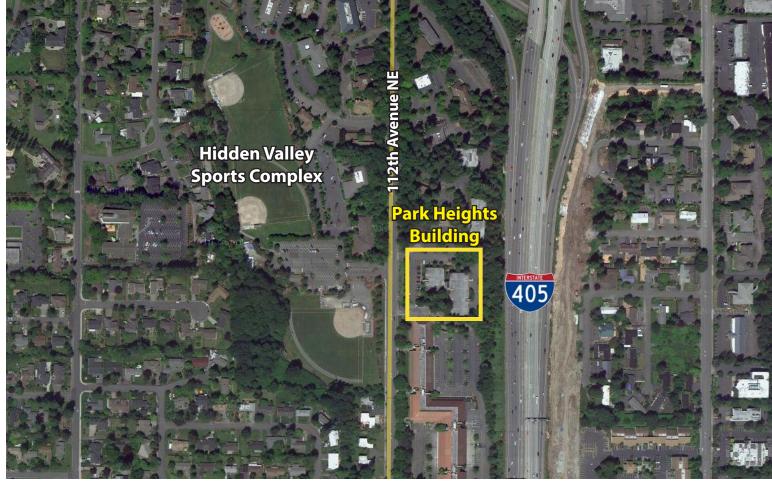

# **Park Heights Building**

1800 112<sup>™</sup> Avenue NE, Bellevue, WA 98004

### **FEATURES:**

- Corner Suite with Efficient Layout
- Close-In Bellevue Location
- Free Surface Parking
- Across from Hidden Valley Park
- Extensive Glass Line
- Available 3/1/2017

Rosen~Harbottle Commercial Real Estate | P.O. Box 5003 Bellevue, WA 98009-5003 phone: (425) 454-3030 fax: (425) 454-6705 | www.rosenharbottle.com