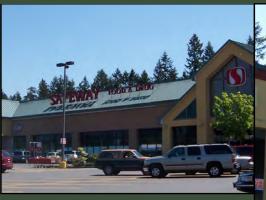

21107-21291 State Route 410 E, Bonney Lake, WA 98391

### **SAFEWAY ANCHORED RETAIL CENTER**

607 SF - 10,951 SF Available \$11.00/SF - \$24.00/SF, NNN

### **FEATURES:**

- Former Restaurant Ready for New Operator (1,264 SF) (pg 3)
- Outdoor Daycare/Play Area Available (pg 4)
- New Executive Suites (pg 5)
- Frontage on SR 410
- Neighboring Anchors: New Walmart, Fred Meyer, Lowe's
   & Home Depot
- Tenants Include Ben Franklin, PetPros, Goodwill, Great Clips, Burger King & Taco Bell
- 44,000+ Cars per Day on SR 410