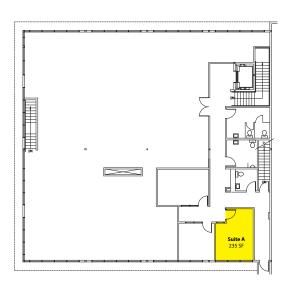

### **EXECUTIVE SUITES - SUITE E-2**

| Suite | SF     | Rent/Month           |
|-------|--------|----------------------|
| Α     | 235 SF | \$600, Gross         |
| В     | 179 SF | \$500, Gross Leased! |
| -C    | 246 SF | \$500, Gross Leased! |

Rents include utilities.

21107-21291 State Route 410 E, Bonney Lake, WA 98391

For more information, contact:

ROSEN~HARBOTTLE
COMMERCIAL REAL ESTATE

Jack Rosen
(425) 289-2221
jack@rosenharbottle.com

Brian Stewart
(425) 289-2222
brians@rosenharbottle.com