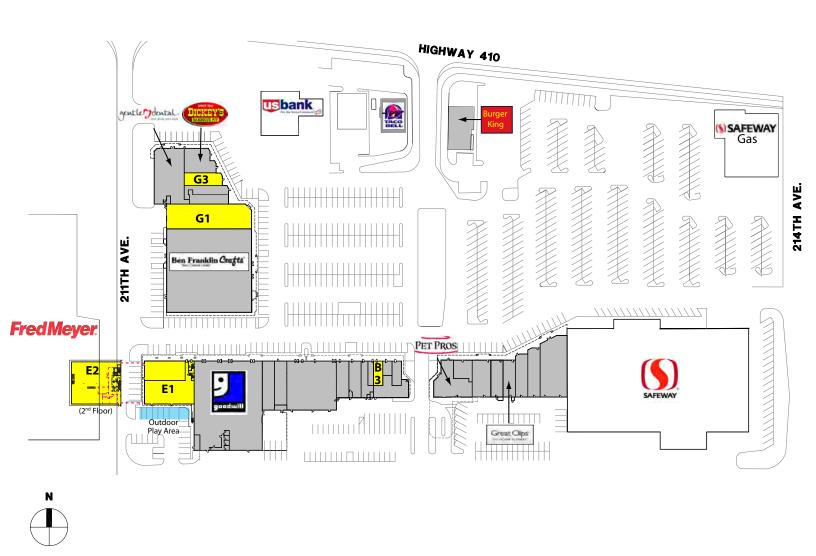

### **FEATURES:**

- Former Restaurant Ready for New Operator (1,264 SF) (pg 3)
- Outdoor Daycare/Play Area Available (pg 4)
- New Executive Suites (pg 5)
- Frontage on SR 410
- Neighboring Anchors: New Walmart, Fred Meyer, Lowe's
   & Home Depot
- Tenants Include Ben Franklin, PetPros, Goodwill, Great Clips, Burger King & Taco Bell
- 44,000+ Cars per Day on SR 410

21107-21291 State Route 410 E, Bonney Lake, WA 98391

| SUITE | SQUARE FEET          | <b>RATE</b><br>\$24.00/SF |  |
|-------|----------------------|---------------------------|--|
| B-3   | 607 SF               |                           |  |
| E-1   | 5,134 SF - 10,951 SF | 1 SF \$11.00/SF           |  |
| E-2   | 5,078 SF - 5,817 SF  | \$16.00/SF                |  |
| G-1   | 5,516 SF             | \$24.00/SF                |  |
| G-3   | 1,264 SF             | \$24.00/SF                |  |