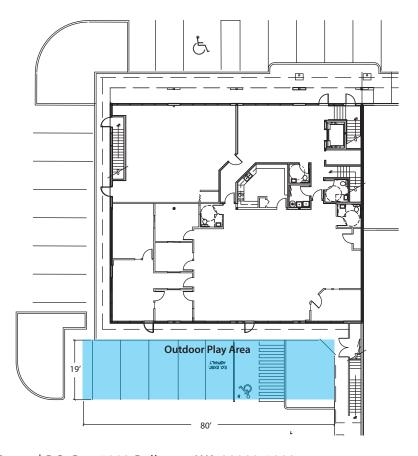

#### **Ideal Uses:**

• Office, Medical, Daycare, Tutoring, Martial Arts

#### **Features:**

- Recently Renovated Space
  - New Carpet & Paint
  - Updated Kitchenette
- Great Natural Light
- Sprinklered
- Outdoor Play Area Available