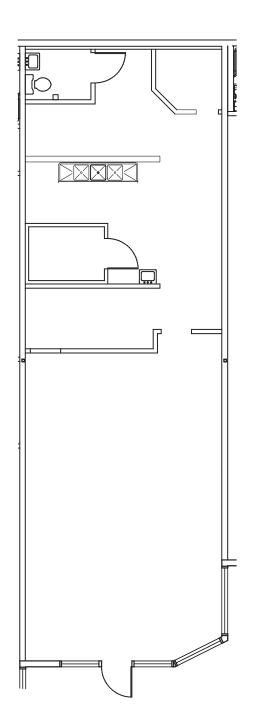

Executive Suite (E2) Also Available 235 SF

21107-21291 State Route 410 E, Bonney Lake, WA 98391

#### Suite E2 - Second Floor

5,078 SF - 5,817 SF

### **EXECUTIVE SUITES - SUITE E-2**

| Suite | SF     | Rent/Month           |
|-------|--------|----------------------|
| Α     | 235 SF | \$600, Gross         |
| В     | 179 SF | \$500, Gross Leased! |
| -C    | 246 SF | \$500, Gross Leased! |