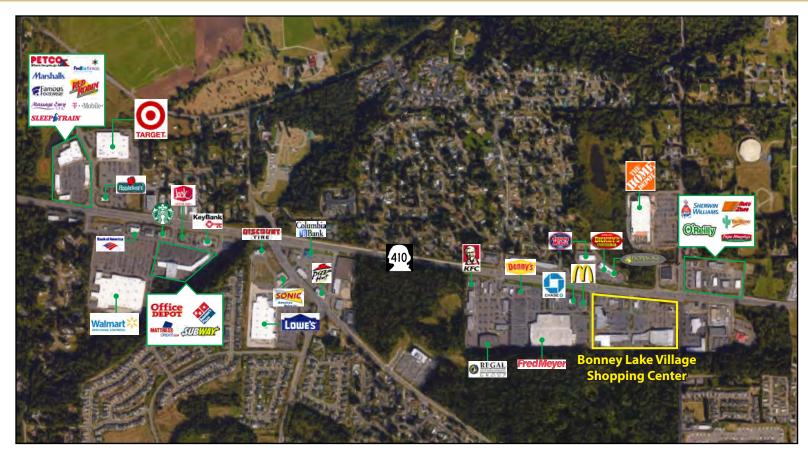

### **FEATURES:**

- Former Restaurant Ready for New Operator (1,264 SF) (pg 3)
- Outdoor Daycare/Play Area Available (pg 4)
- New Executive Suites (pg 5)
- Frontage on SR 410
- Neighboring Anchors: New Walmart, Fred Meyer, Lowe's
   & Home Depot
- Tenants Include Ben Franklin, PetPros, Goodwill, Great Clips, Burger King & Taco Bell
- 44,000+ Cars per Day on SR 410