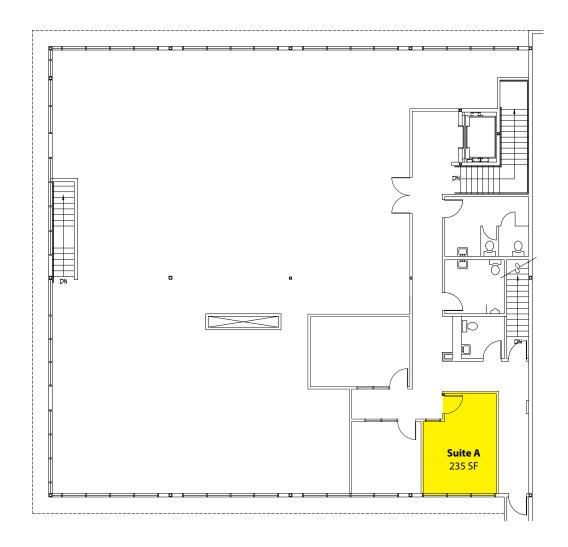

Executive Suite (E2) Also Available 235 SF

21107-21291 State Route 410 E, Bonney Lake, WA 98391