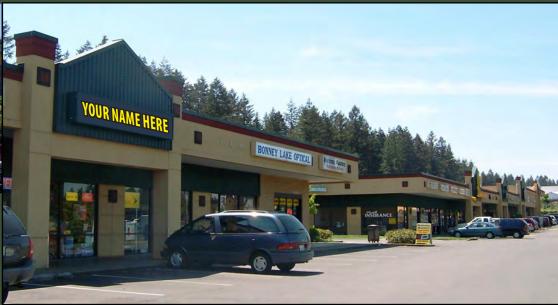

### **ENDCAP - SUITES E-1 & E-2**

#### **UP TO 10,951 SF AVAILABLE**

| Suite      | SF             | Rent/SF    |
|------------|----------------|------------|
| E1         | 5,134 SF       | \$11.00/SF |
| E2         | 5,078-5,817 SF | \$16.00/SF |
| Contiguous | 10,951 SF      | \$11.00/SF |

#### **Ideal Uses:**

• Office, Medical, Daycare, Tutoring, Martial Arts

#### **Features:**

- Recently Renovated Space
  - New Carpet & Paint
  - Updated Kitchenette
- Great Natural Light
- Sprinklered
- Outdoor Play Area Available