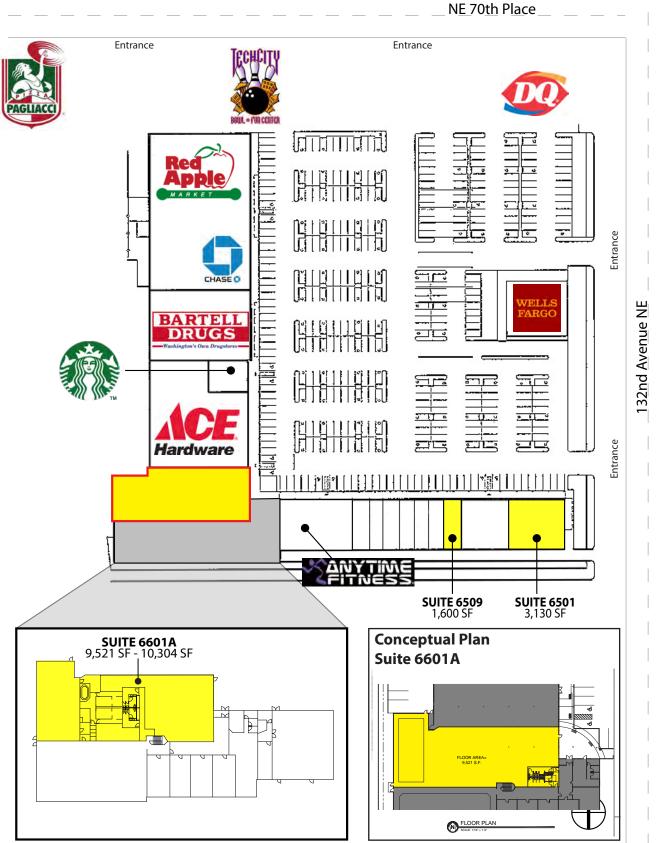

### Caleb Farnworth, CCIM

(425) 289-2235 calebf@rosenharbottle.com

www.rosenharbottle.com

| ТҮРЕ        | SUITE | SQUARE<br>FEET | RATE/SF<br>(NNN) | AVAIL    |
|-------------|-------|----------------|------------------|----------|
| MINI-ANCHOR | 6601A | 9,521 - 10,304 | \$18.00          | NOW      |
| ENDCAP      | 6501  | 3,130          | \$26.00          | NOW      |
| INLINE      | 6509  | 1,600          | \$26.00          | 7/1/2015 |

#### **FEATURES:**

- Tenant Improvement Allowance Available
- Anchor Tenants Include Red Apple Market, Ace Hardware, Bartell Drugs, Starbucks & Anytime Fitness
- Easy Egress / Ingress
- Five Minutes to DT Bellevue, DT Kirkland & DT Redmond
- Abundant Parking: 5 Stalls / 1,000 SF