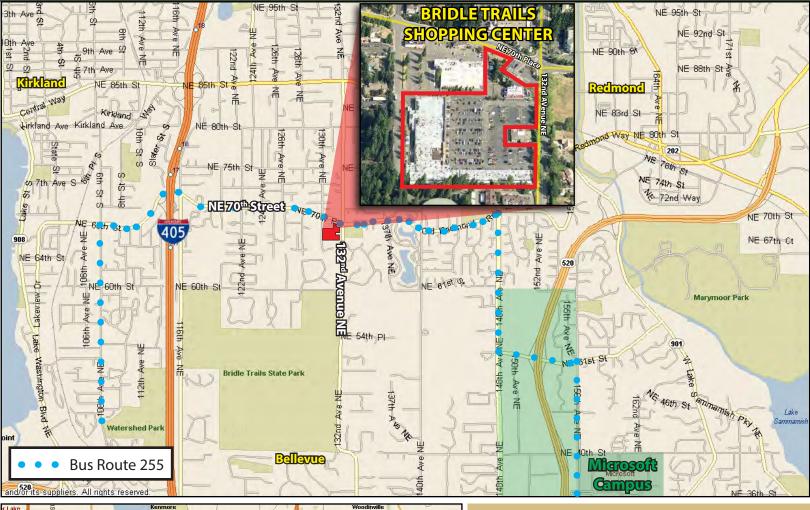

| Demographics          | 1 Mile       | 3 Mile           | <u>5 Mile</u> |
|-----------------------|--------------|------------------|---------------|
| 2014 Population:      | 10,379       | 91,098           | 237,333       |
| 2014 Avg Income:      | \$122,024    | \$121,551        | \$114,801     |
| <b>Traffic Counts</b> |              |                  |               |
| <u>Collection</u>     | Cross        | <u>Direction</u> | <u>VPD</u>    |
| NE 70th Pl            | 132nd Ave NE | North/South      | 17,695        |
| 132nd Ave NE          | NE 70th Pl   | East/West        | 22,242        |
|                       |              |                  | ,             |