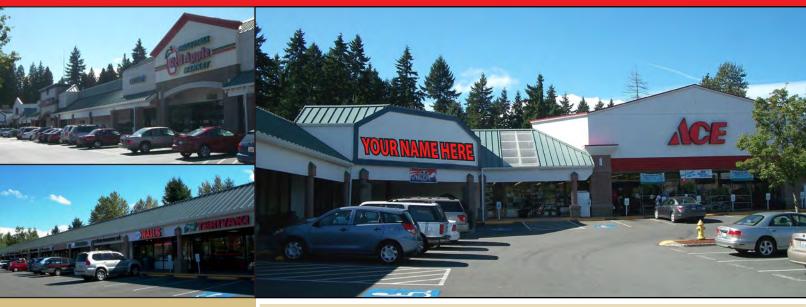

## Bridle Trails Shopping Center

6501-6625 132<sup>nd</sup> Avenue NE, Kirkland, WA 98033

#### **FEATURES:**

- Tenant Improvement Allowance Available
- Anchor Tenants Include Red Apple Market, Ace Hardware, Bartell Drugs, Starbucks & Anytime Fitness
- Easy Egress / Ingress
- Five Minutes to DT Bellevue, DT Kirkland & DT Redmond
- Abundant Parking: 5 Stalls / 1,000 SF