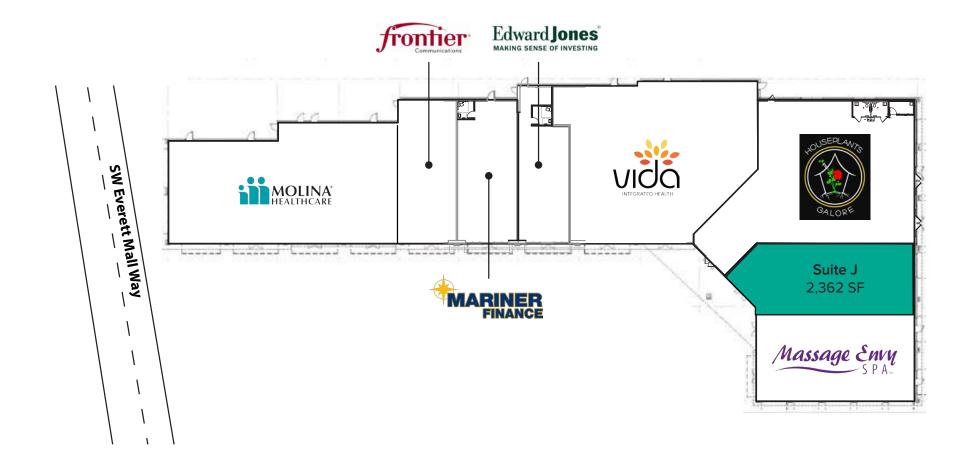

## SITE PLAN

| Suite | Square Feet | Rate | Notes |
|-------|-------------|------|-------|
|-------|-------------|------|-------|

2,362 SF \$25.00/SF, NNN

Retail/Office space with 4 private offices, break room with kitchenette, lobby/reception area, and restroom. **Available now.** 