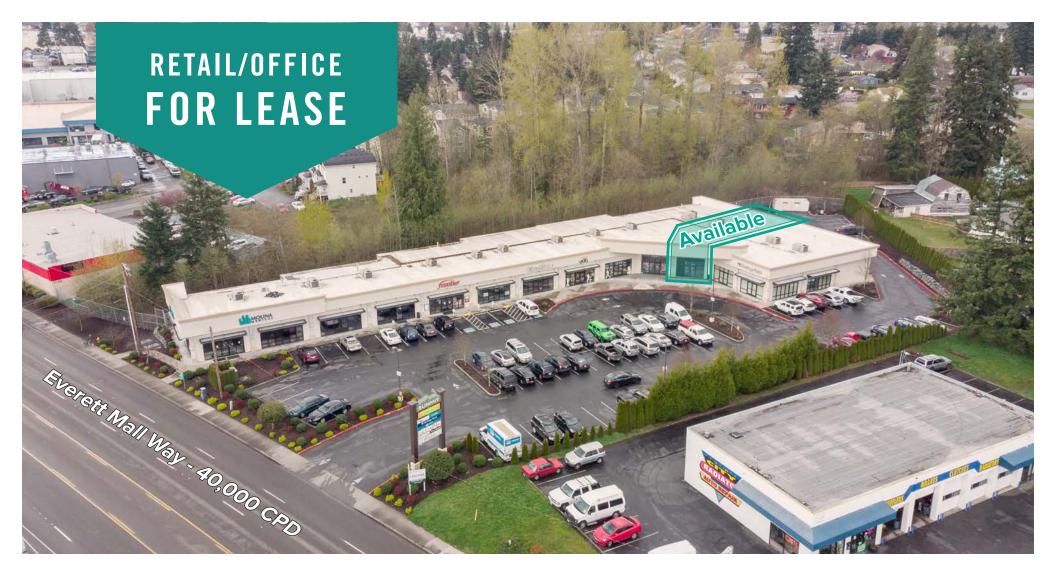

# CLASS A RETAIL/OFFICE SPACE AVAILABLE

### FRONTAGE ON EVERETT MALL WAY

2,362 SF Available

### **PROPERTY FEATURES:**

- High quality finishes throughout
- Building signage and pylon signage on Everett Mall Way
- 40,000 Cars per Day on Everett Mall Way
- Quick Access to I-5 (169,000 Cars per Day)
- Blocks from Everett Mall

## SITE PLAN

| Suite | Square Feet | Rate | Notes |
|-------|-------------|------|-------|
|-------|-------------|------|-------|

2,362 SF \$25.00/SF, NNN

Retail/Office space with 4 private offices, break room with kitchenette, lobby/reception area, and restroom. **Available now.** 