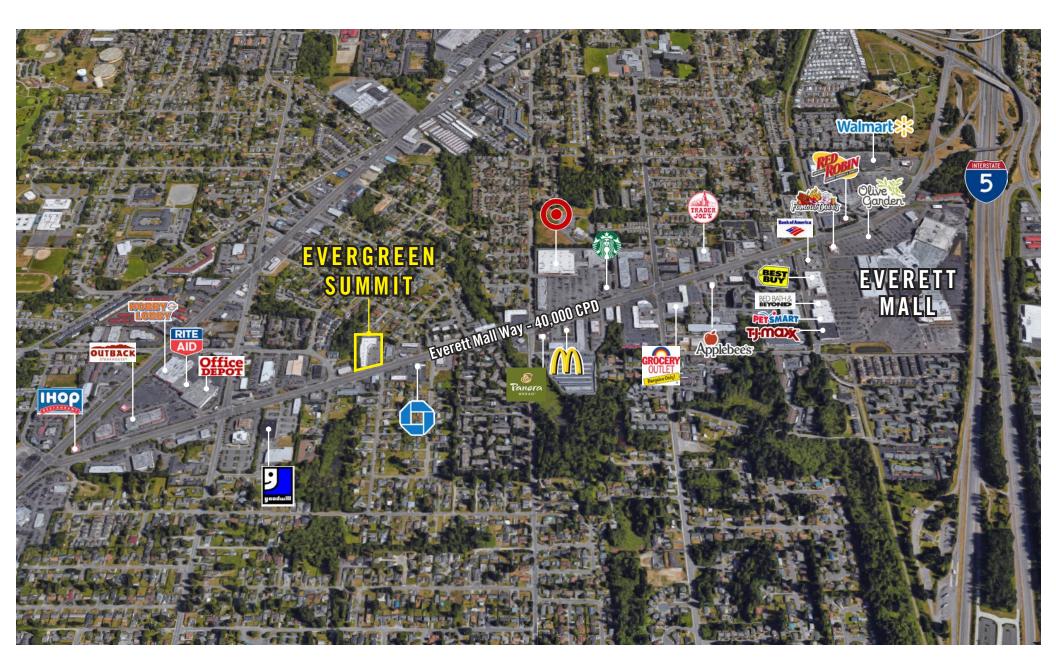

**

425.289.2222 brians@rosenharbottle.com

#### Stossi Tsantilas

425.279.7943 stossit@rosenharbottle.com



PO Box 5003 Bellevue, WA 98009 - 5003







# CLASS A RETAIL/OFFICE SPACE AVAILABLE

### FRONTAGE ON EVERETT MALL WAY

2,362 SF Available

### **PROPERTY FEATURES:**

- High quality finishes throughout
- Building signage and pylon signage on Everett Mall Way
- 40,000 Cars per Day on Everett Mall Way
- Quick Access to I-5 (169,000 Cars per Day)
- Blocks from Everett Mall



## SITE PLAN

| Suite | Square Feet | Rate | Notes |
|-------|-------------|------|-------|
|-------|-------------|------|-------|

2,362 SF \$25.00/SF, NNN

Retail/Office space with 4 private offices, break room with kitchenette, lobby/reception area, and restroom. **Available now.** 





## **LOCATION MAP**