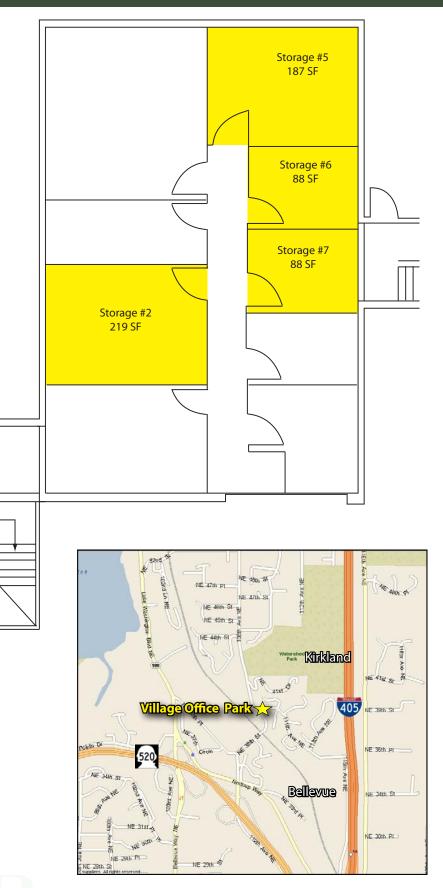

### 88 SF - 582 SF Available

For more information, contact:

# **VILLAGE OFFICE PARK**

3805 108th Avenue NE, Bellevue, WA 98004

Rosen~Harbottle Commercial Real Estate | P.O. Box 5003 Bellevue, WA 98009-5003 phone: (425) 454-3030 fax: (425) 454-6705 | www.rosenharbottle.com