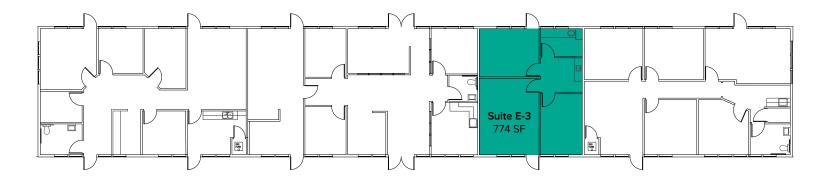

### FLOOR PLAN

 Suite
 Square Feet
 Rate
 Notes

 E-3
 774 SF
 \$1,395/Month
 Second floor suite with private offices, kitchenette, and restroom. Available for Sublease now.