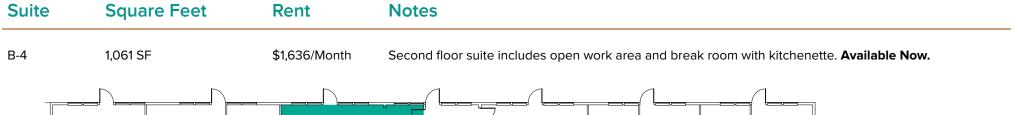

# **SUITE DETAILS**

| Suite | Square Feet          | Rent          |
|-------|----------------------|---------------|
| A-4   | 1,395 SF             | \$2,151/Month |
| B-4   | 1,061 SF             | \$1,636/Month |
| C-8   | 776 SF               | \$1,293/Month |
| E-3   | 774 SF               | \$1,395/Month |
| G1-6  | 5,268 SF - 10,391 SF | \$8,122/Month |
| G7-12 | 5,123 SF - 10,391 SF | \$7,044/Month |