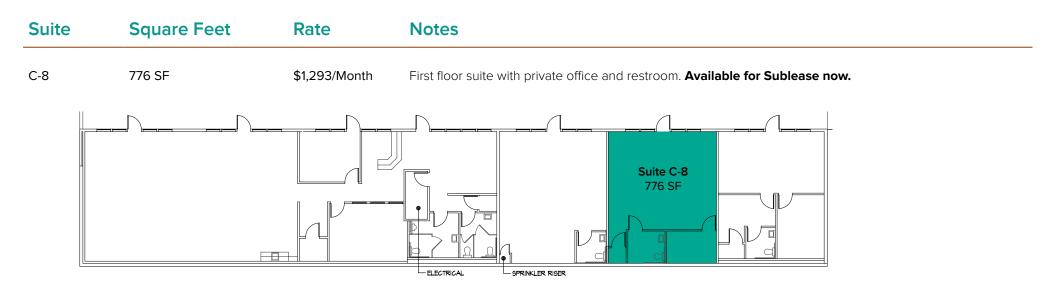

# **SUITE DETAILS**

| Suite | Square Feet          | Rent          |
|-------|----------------------|---------------|
| A-4   | 1,395 SF             | \$2,151/Month |
| B-4   | 1,061 SF             | \$1,636/Month |
| C-8   | 776 SF               | \$1,293/Month |
| E-3   | 774 SF               | \$1,395/Month |
| G1-6  | 5,268 SF - 10,391 SF | \$8,122/Month |
| G7-12 | 5,123 SF - 10,391 SF | \$7,044/Month |

# FLOOR PLAN