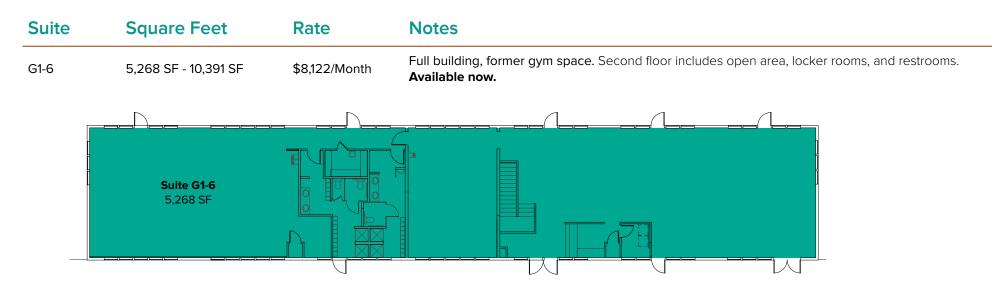

# **SUITE DETAILS**

| Suite | Square Feet          | Rent          |
|-------|----------------------|---------------|
| A-4   | 1,395 SF             | \$2,151/Month |
| B-4   | 1,061 SF             | \$1,636/Month |
| C-8   | 776 SF               | \$1,293/Month |
| E-3   | 774 SF               | \$1,395/Month |
| G1-6  | 5,268 SF - 10,391 SF | \$8,122/Month |
| G7-12 | 5,123 SF - 10,391 SF | \$7,044/Month |

# FLOOR PLAN

| Suite | Square Feet                    | Rate          | Notes                                                                                                                                              |
|-------|--------------------------------|---------------|----------------------------------------------------------------------------------------------------------------------------------------------------|
| G7-12 | 5,123 SF - 10,391 SF           | \$7,044/Month | Full building, former gym space. First floor includes open area, locker rooms, showers, restrooms, and a large private room. <b>Available now.</b> |
|       |                                |               |                                                                                                                                                    |
|       | <b>Suite G7-12</b><br>5,123 SF |               |                                                                                                                                                    |
|       |                                |               |                                                                                                                                                    |
|       |                                | ELEC          |                                                                                                                                                    |