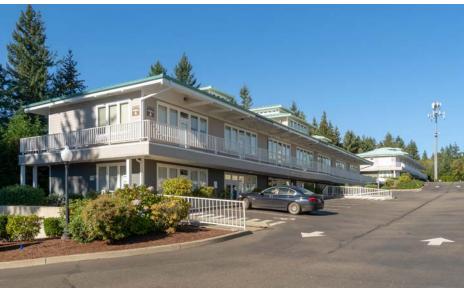

fice/Medical
- Showroom
- Education / Training

Fitness Center/Recreation Uses

Boutique Store/Salon

•

#### FEATURES:

- On-Site Amenities: Exercise Facility and Daycare
- High Visibility to 70,000+ Cars/Day on Highway 16
- View of Narrows Bridge & Olympic Mountains
- 4 Stalls / 1,000 SF Parking Ratio
- Vaulted Ceilings with Skylights
- Heating and Air Conditioning Throughout



# **SUITE DETAILS**

| Suite | Square Feet          | Rent          |
|-------|----------------------|---------------|
| A-4   | 1,395 SF             | \$2,151/Month |
| B-4   | 1,061 SF             | \$1,636/Month |
| C-8   | 776 SF               | \$1,293/Month |
| E-3   | 774 SF               | \$1,395/Month |
| G1-6  | 5,268 SF - 10,391 SF | \$8,122/Month |
| G7-12 | 5,123 SF - 10,391 SF | \$7,044/Month |







# FLOOR PLAN









### FLOOR PLAN



 Suite
 Square Feet
 Rate
 Notes

 E-3
 774 SF
 \$1,395/Month
 Second floor suite with private offices, kitchenette, and restroom. Available for Sublease now.





# FLOOR PLAN



| Suite | Square Feet                    | Rate          | Notes                                                                                                                                              |
|-------|--------------------------------|---------------|----------------------------------------------------------------------------------------------------------------------------------------------------|
| G7-12 | 5,123 SF - 10,391 SF           | \$7,044/Month | Full building, former gym space. First floor includes open area, locker rooms, showers, restrooms, an