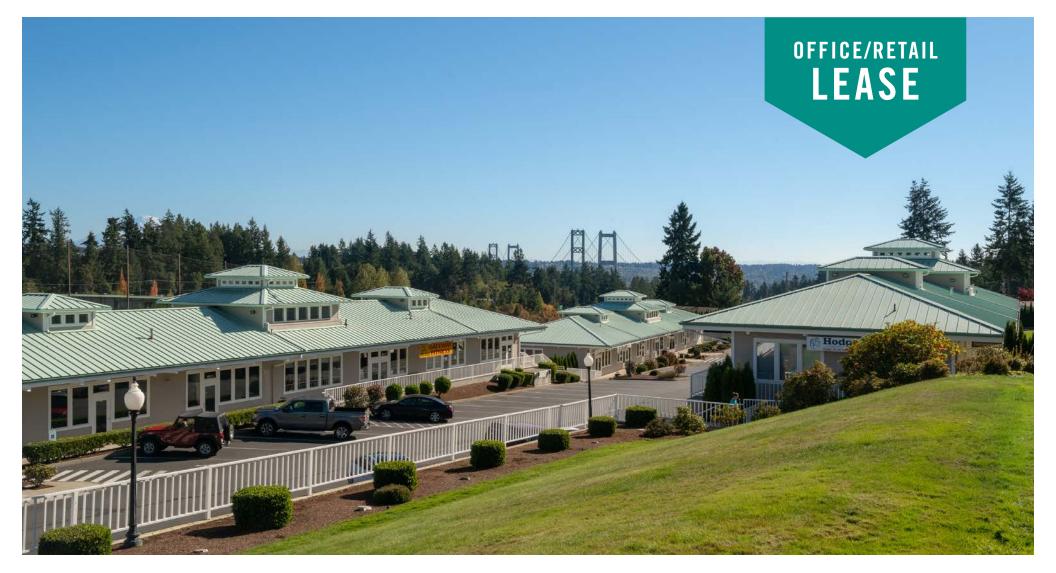

# GATEWAY POINTE BUSINESS PARK

### 2601 - 2715 Jahn Ave NW | Gig Harbor, WA

#### FEATURES:

- On-Site Amenities: Exercise Facility and Daycare
- High Visibility to 70,000+ Cars/Day on Highway 16
- View of Narrows Bridge & Olympic Mountains
- 4 Stalls / 1,000 SF Parking Ratio
- Vaulted Ceilings with Skylights
- Heating and Air Conditioning Throughout