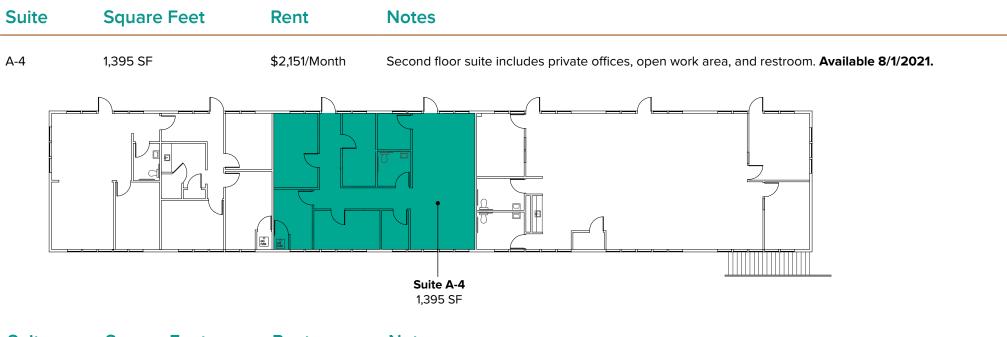

# **SUITE DETAILS**

| Suite | Square Feet          | Rent          |
|-------|----------------------|---------------|
| A-4   | 1,395 SF             | \$2,151/Month |
| B-4   | 1,061 SF             | \$1,636/Month |
| C-8   | 776 SF               | \$1,293/Month |
| E-3   | 774 SF               | \$1,395/Month |
| G1-6  | 5,268 SF - 10,391 SF | \$8,122/Month |
| G7-12 | 5,123 SF - 10,391 SF | \$7,044/Month |