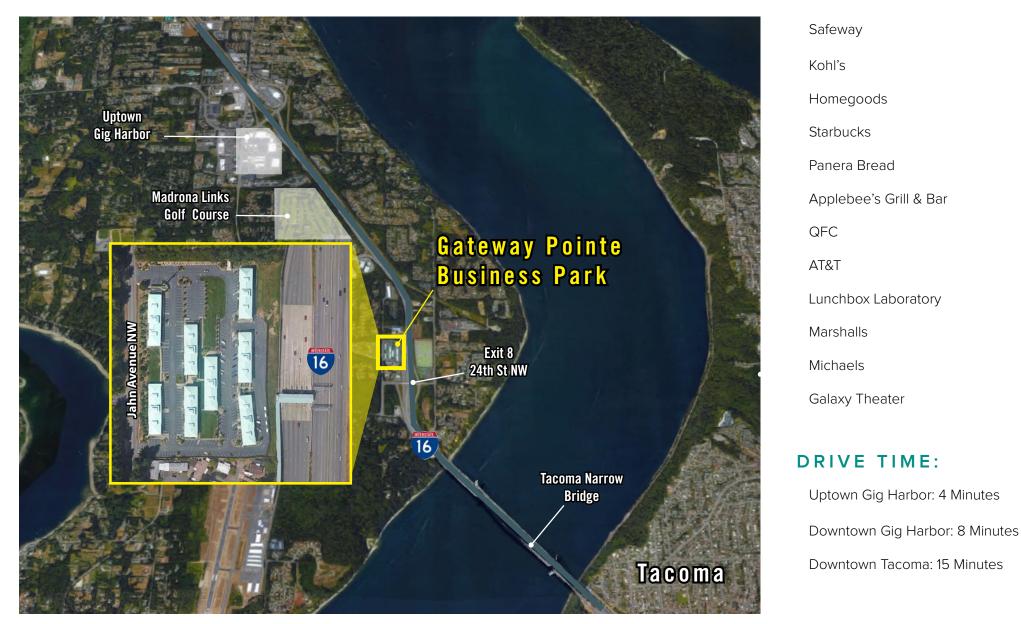

|
|       | <b>Suite G7-12</b><br>5,123 SF |               |                                                                                                                                                    |
|       |                                |               |                                                                                                                                                    |
|       |                                | ELEC          |                                                                                                                                                    |

SPRINKLER RISER



### LOCATION MAP



#### **NEARBY AMENITIES:**

425.454.3030 rosenharbottle.com