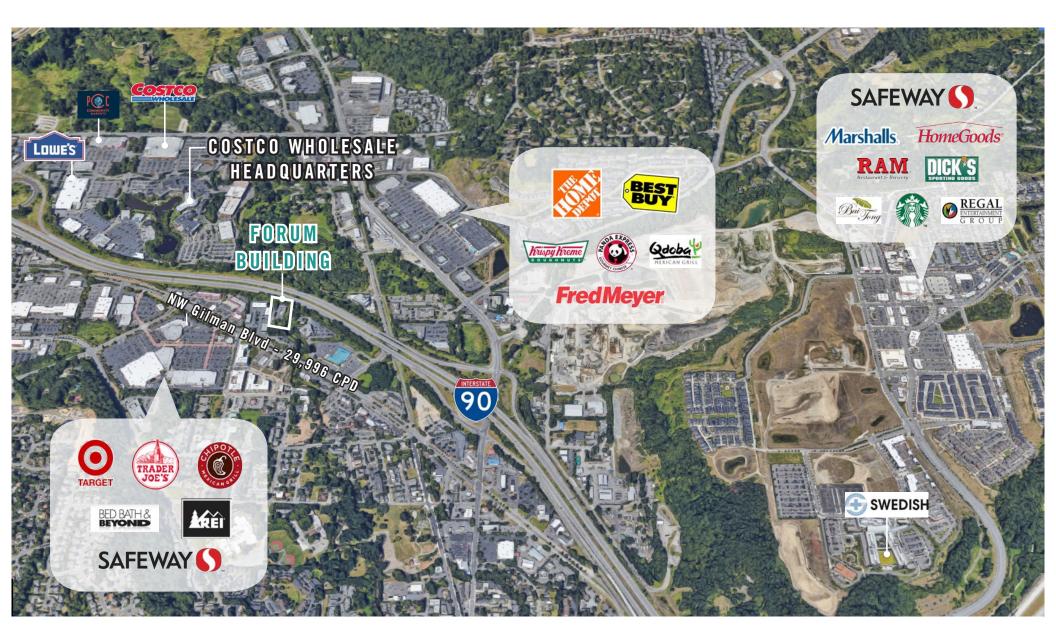

# LOCATION MAP

### DETAILS:

- Quick access to I-90
- Easy walking to Gilman Boulevard retail stores and restaurants
- Beautiful landscaping with Issaquah Creek view
- Common area remodel underway
- Short walk to Issaquah Preston Trail