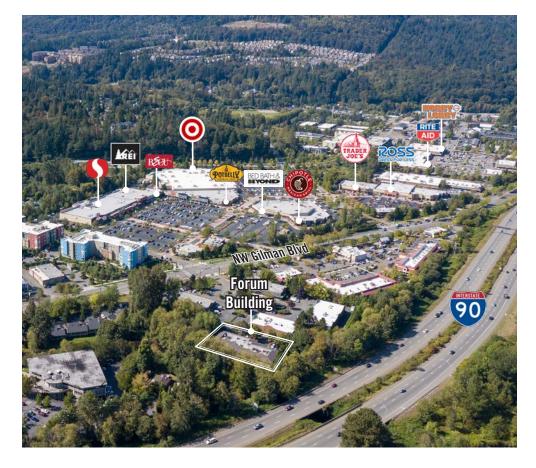

# FORUM BUILDING

### 640 NW Gilman Blvd | Issaquah, WA 98027

### Brian Stewart

425.289.2222 brians@rosenharbottle.com

#### **Stossi Tsantilas**

425.279.7943 stossit@rosenharbottle.com

425.454.3030 rosenharbottle.com PO Box 5003 Bellevue, WA 98009 - 5003







## OFFICE AND MEDICAL Building on Gilman Blvd

783 SF Available

## \$2,875/Month, Full Service

### DETAILS:

- Quick access to I-90
- Easy walking to Gilman Boulevard retail stores and restaurants
- Beautiful landscaping with Issaquah Creek view
- Common area remodel underway
- Short walk to Issaquah Preston Trail





# FIRST LEVEL FLOOR PLAN



The information provided herein has been obtained from sources believed to be reliable, but no representation or warranty, express or implied, is made with respect to the accuracy or completeness of any such information. Each prospective buyer or tenant should independently investigate, evaluate and verify all information provided herein and any other matters deemed material. Please consult your attorney, tax advisor or other professional ad